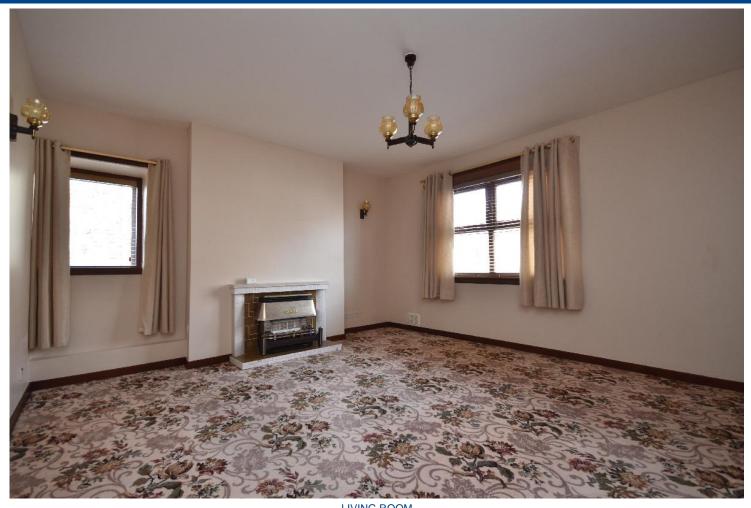

LIVING ROOM

LIVING ROOM ALTERNATIVE VIEW

KITCHEN

KITCHEN ALTERNATIVE VIEW

BATHROOM

BEDROOM 1

BEDROOM 2

BEDROOM 3

# **MEASUREMENTS**

Entrance vestibule - 1.5m x 1.4m

Living room - 4.5m x 4.2m

Kitchen - 4.2m x 3m

Bathroom - 3.2m x 1.9m

Bedroom 1 - 4.2m x 3.7m

Bedroom 2 - 4.2m x 2.6m

Bedroom 3 - 3.2m x 3