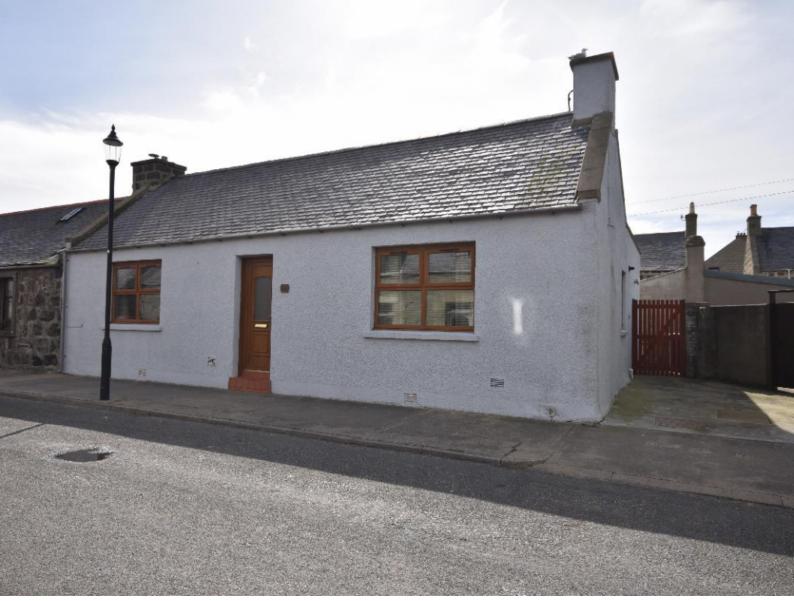

# 37 MAIN STREET, FRASERBURGH, ABERDEENSHIRE, **AB43 9RT**

**Offers Over** £130,000

- SEMI-DETACHED HOUSE
- 3 BEDROOMS
- GAS CENTRAL HEATING

- FULLY ENCLOSED REAR GARDEN
- COUNCIL TAX BAND C
- EPC RATING D

# **DESCRIPTION**

37 Main Street is a semi-detached house located in a very popular area of town within walking distance to the coastal path and all local amenities. This property would be ideal for a range of purchasers.