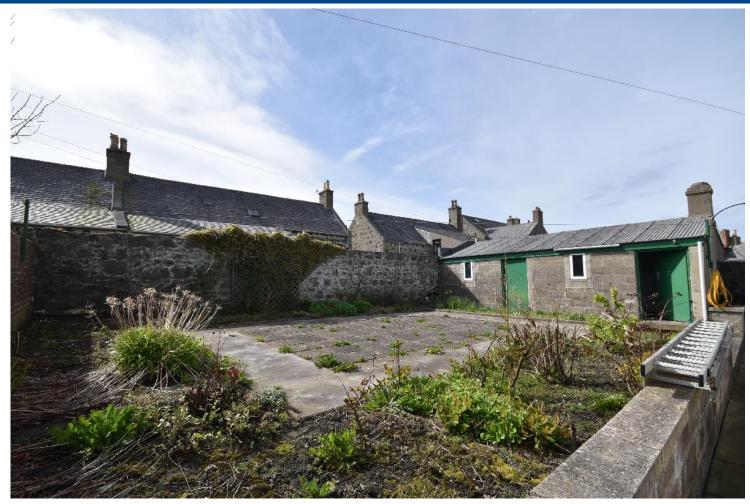

REAR GARDEN

REAR GARDEN ALTERNATIVE VIEW

Outside there is a fully enclosed rear garden with access lane to the side of the property. There is also two outbuildings to the rear of the property.