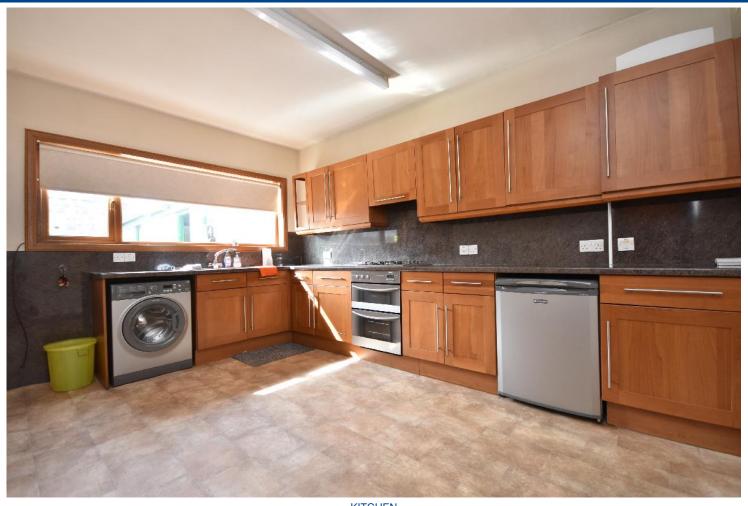

LIVING ROOM

LIVING ROOM ALTERNATIVE VIEW

KITCHEN

KITCHEN ALTERNATIVE VIEW

BATHROOM

BEDROOM 1

BEDROOM 2

BEDROOM 3

# **MEASUREMENTS**

Entrance vestibule - 1.5m x 1.4m

Living room - 4.5m x 4.2m

Kitchen - 4.2m x 3m

Bathroom - 3.2m x 1.9m

Bedroom 1 - 4.2m x 3.7m

Bedroom 2 - 4.2m x 2.6m

Bedroom 3 - 3.2m x 3