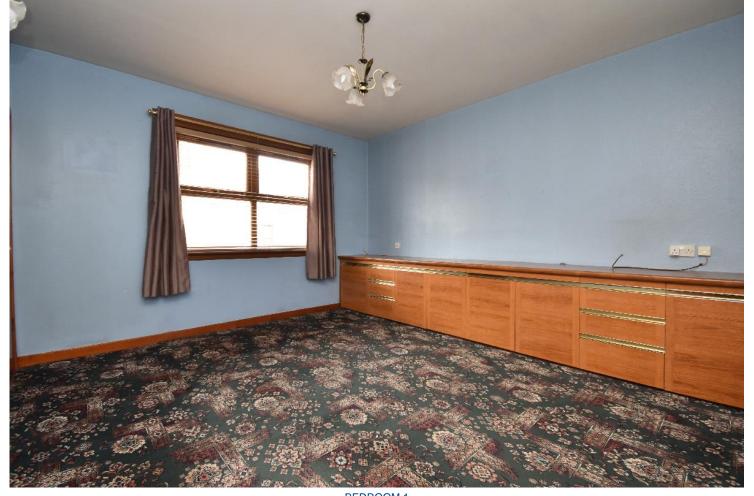

LIVING ROOM

LIVING ROOM ALTERNATIVE VIEW

KITCHEN

KITCHEN ALTERNATIVE VIEW

BATHROOM

BEDROOM 1

BEDROOM 2

BEDROOM 3

The property benefits from gas central heating and full double glazing.

Accommodation comprises of, entrance vestibule, storage cupboard in hallway, living room to the front, kitchen with rear entrance vestibule, bathroom, main bedroom to the front and two further bedrooms to the rear.

# **MEASUREMENTS**

Entrance vestibule - 1.5m x 1.4m

Living room - 4.5m x 4.2m

Kitchen - 4.2m x 3m

Bathroom - 3.2m x 1.9m

Bedroom 1 - 4.2m x 3.7m

Bedroom 2 - 4.2m x 2.6m

Bedroom 3 - 3.2m x 3