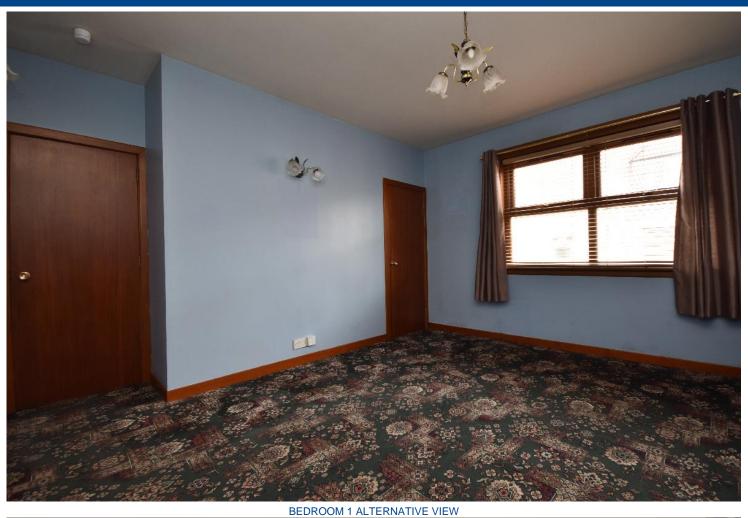

LIVING ROOM

LIVING ROOM ALTERNATIVE VIEW

KITCHEN

KITCHEN ALTERNATIVE VIEW

BATHROOM

BEDROOM 1

BEDROOM 2

BEDROOM 3

The property benefits from gas central heating and full double glazing.

Accommodation comprises of, entrance vestibule, storage cupboard in hallway, living room to the front, kitchen with rear entrance vestibule, bathroom, main bedroom to the front and two further bedrooms to the rear.

# **MEASUREMENTS**

Entrance vestibule - 1.5m x 1.4m

Living room - 4.5m x 4.2m

Kitchen - 4.2m x 3m

Bathroom - 3.2m x 1.9m

Bedroom 1 - 4.2m x 3.7m

Bedroom 2 - 4.2m x 2.6m

Bedroom 3 - 3.2m x 3