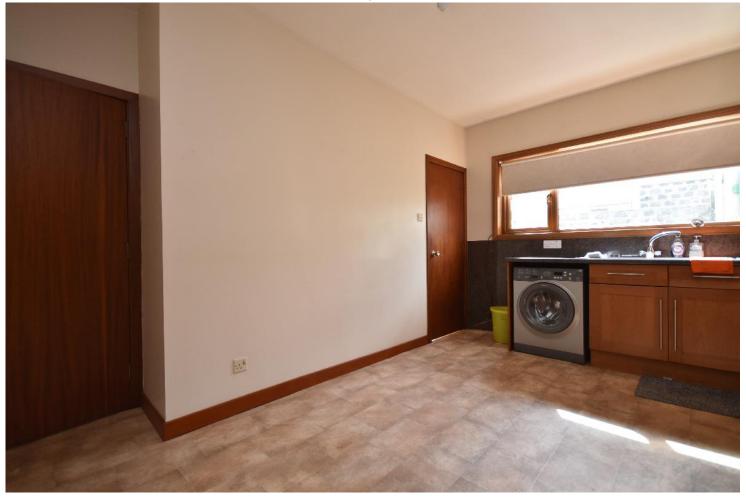

LIVING ROOM

LIVING ROOM ALTERNATIVE VIEW

KITCHEN

KITCHEN ALTERNATIVE VIEW

BATHROOM

BEDROOM 1

BEDROOM 2

BEDROOM 3

The property benefits from gas central heating and full double glazing.

Accommodation comprises of, entrance vestibule, storage cupboard in hallway, living room to the front, kitchen with rear entrance vestibule, bathroom, main bedroom to the front and two further bedrooms to the rear.

# **MEASUREMENTS**

Entrance vestibule - 1.5m x 1.4m

Living room - 4.5m x 4.2m

Kitchen - 4.2m x 3m

Bathroom - 3.2m x 1.9m

Bedroom 1 - 4.2m x 3.7m

Bedroom 2 - 4.2m x 2.6m

Bedroom 3 - 3.2m x 3