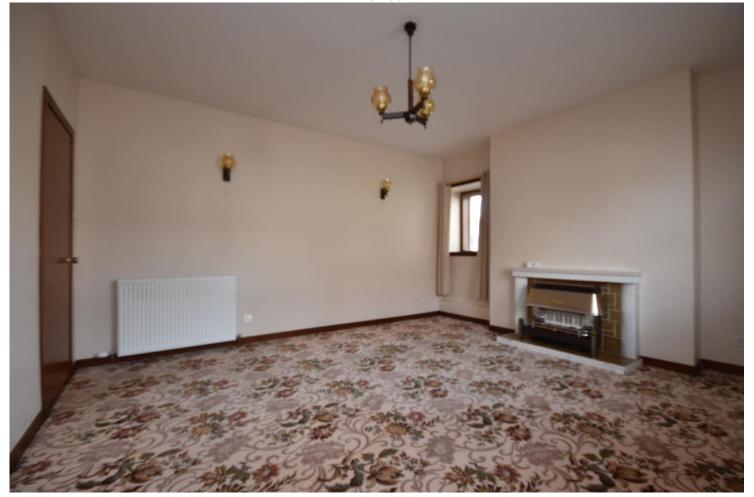

LIVING ROOM

LIVING ROOM ALTERNATIVE VIEW

KITCHEN

KITCHEN ALTERNATIVE VIEW

BATHROOM

BEDROOM 1

BEDROOM 2

BEDROOM 3

# **MEASUREMENTS**

Entrance vestibule - 1.5m x 1.4m

Living room - 4.5m x 4.2m

Kitchen - 4.2m x 3m

Bathroom - 3.2m x 1.9m

Bedroom 1 - 4.2m x 3.7m

Bedroom 2 - 4.2m x 2.6m

Bedroom 3 - 3.2m x 3