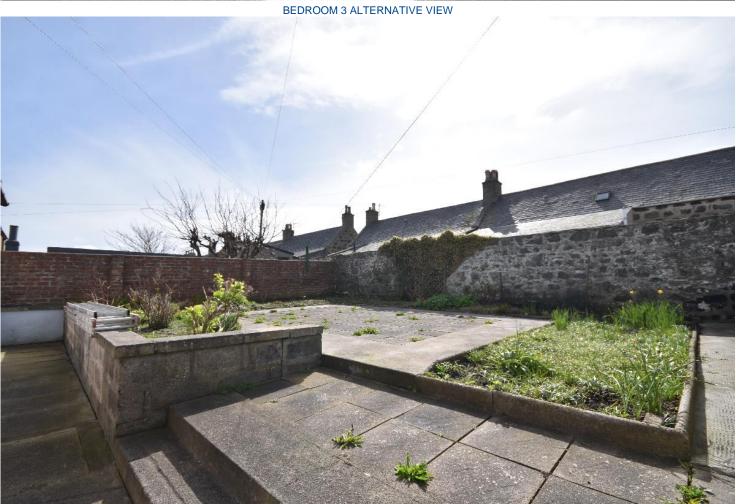

REAR GARDEN

REAR GARDEN ALTERNATIVE VIEW

Outside there is a fully enclosed rear garden with access lane to the side of the property. There is also two outbuildings to the rear of the property.