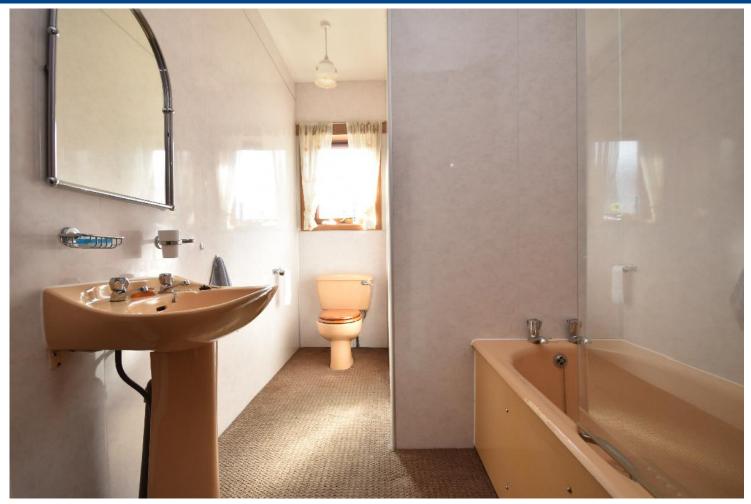

LIVING ROOM

LIVING ROOM ALTERNATIVE VIEW

KITCHEN

KITCHEN ALTERNATIVE VIEW

BATHROOM

BEDROOM 1

BEDROOM 2

BEDROOM 3

The property benefits from gas central heating and full double glazing.

Accommodation comprises of, entrance vestibule, storage cupboard in hallway, living room to the front, kitchen with rear entrance vestibule, bathroom, main bedroom to the front and two further bedrooms to the rear.

# **MEASUREMENTS**

Entrance vestibule - 1.5m x 1.4m

Living room - 4.5m x 4.2m

Kitchen - 4.2m x 3m

Bathroom - 3.2m x 1.9m

Bedroom 1 - 4.2m x 3.7m

Bedroom 2 - 4.2m x 2.6m

Bedroom 3 - 3.2m x 3