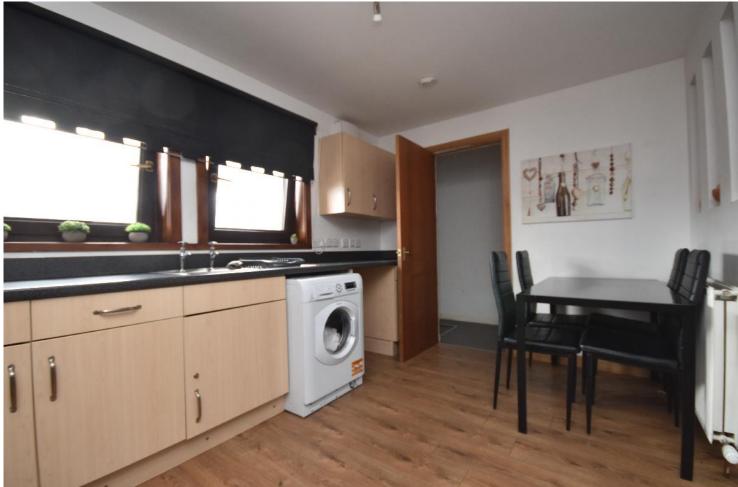

MacRae Stephen & Co. Email: william@macraestephen.co.uk

www.macraestephen.co.uk

LIVING ROOM ALTERNATIVE VIEW

KITCHEN

KITCHEN ALTERNATIVE VIEW

BATHROOM

BEDROOM 1

BEDROOM 1 ALTERNATIVE VIEW

## DESCRIPTION

97 Scalloway Park is mid terraced located close to all local amenities making it ideal for a range of purchasers.

The property benefits from gas central heating and full double glazing.

Accommodation comprises of, entrance into open plan living room and kitchen, rear entrance vestibule, two double bedrooms upstairs and a bathroom.

## MEASUREMENTS

Living room - 5.6m x 4m

Kitchen - 4.3m x 2.6m

Rear entrance - 1.6m x 1.1m

Bathroom - 1.9m x 1.8m

Bedroom 1 - 4.6m x 2.9m

Bedroom 2 - 3.5m x 3.1m

VIEWING ARRANGEMENTS