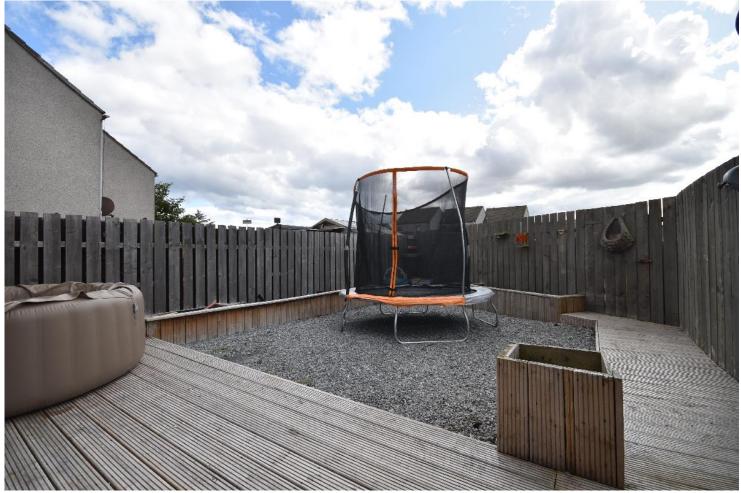

BEDROOM 2

BEDROOM 2 ALTERNATIVE VIEW

REAR OF PROPERTY

REAR GARDEN

Outside there is off road parking to the front and a fully enclosed garden to the rear with decking.