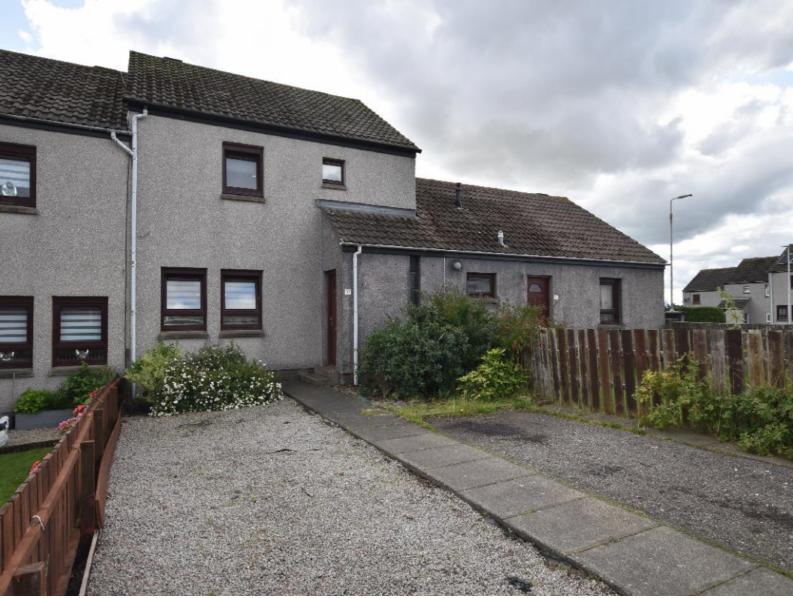

## 97 SCALLOWAY PARK, FRASERBURGH, ABERDEENSHIRE, AB43 9FB

- MID-TERRACED HOUSE
- 2 BEDROOMS
- BATHROOM
- GAS CENTRAL HEATING

Offers Over £90,000

- FULLY ENCLOSED REAR GARDEN
- OFF ROAD PARKING
- EPC RATING D
- COUNCIL TAX BAND B

## DESCRIPTION

97 Scalloway Park is mid terraced located close to all local amenities making it ideal for a range of purchasers.

The property benefits from gas central heating and full double glazing.

Accommodation comprises of, entrance into open plan living room and kitchen, rear entrance vestibule, two double bedrooms upstairs and a bathroom.

Outside there is off road parking to the front and a fully enclosed garden to the rear with decking.