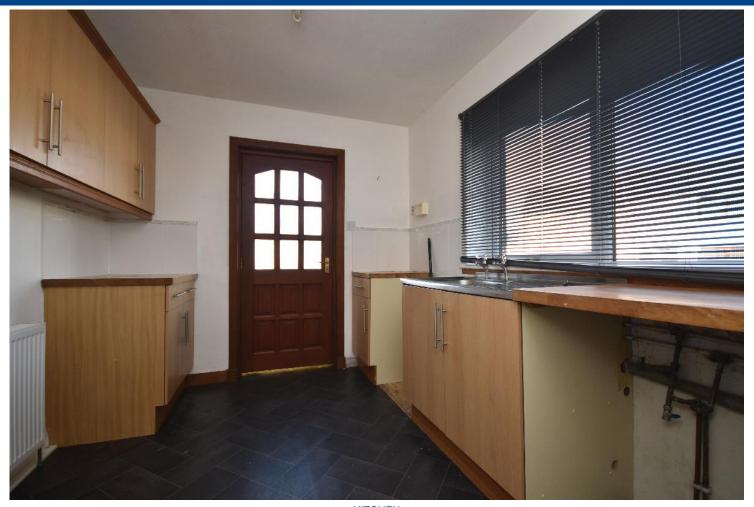

LIVING ROOM ALTERNATIVE VIEW

KITCHEN

KITCHEN ALTERNATIVE VIEW

SHOWER ROOM

BEDROOM 1

BEDROOM 1 ALTERNATIVE VIEW

BEDROOM 2

BEDROOM 2 ALTERNATIVE VIEW

The property benefits from gas central heating and full double glazing.

Accommodation comprises of, entrance hallway with cupboard, kitchen to the front of the property, living room to the rear with a large walk in cupboard, upstairs shower room and 2 double bedrooms.

## **MEASUREMENTS**

Living room - 4.6m x 3.6m

Kitchen - 3.7m x 2.5m

Shower room - 2m x 1.7m

Bedroom 1 - 3.7m x 3.1m

Bedroom 2 - 3.7m x 3.1m