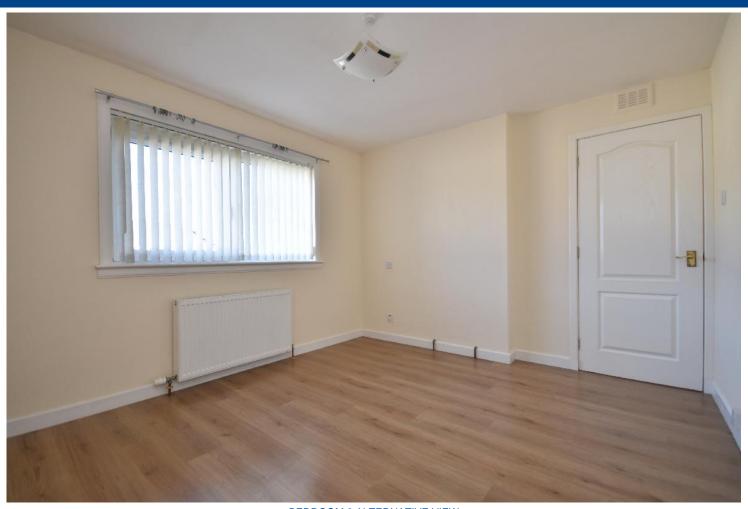

LIVING ROOM ALTERNATIVE VIEW

KITCHEN

KITCHEN ALTERNATIVE VIEW

SHOWER ROOM

BEDROOM 1

BEDROOM 1 ALTERNATIVE VIEW

BEDROOM 2

BEDROOM 2 ALTERNATIVE VIEW

## **MEASUREMENTS**

Living room - 4.6m x 3.6m

Kitchen - 3.7m x 2.5m

Shower room - 2m x 1.7m

Bedroom 1 - 3.7m x 3.1m

Bedroom 2 - 3.7m x 3.1m