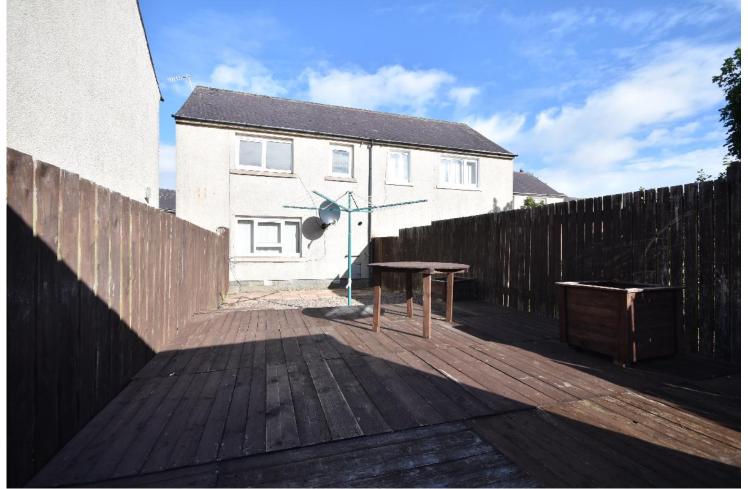

REAR OF PROPERTY

REAR GARDEN

Outside there is a garden to the front and rear with some decking and garden shed.