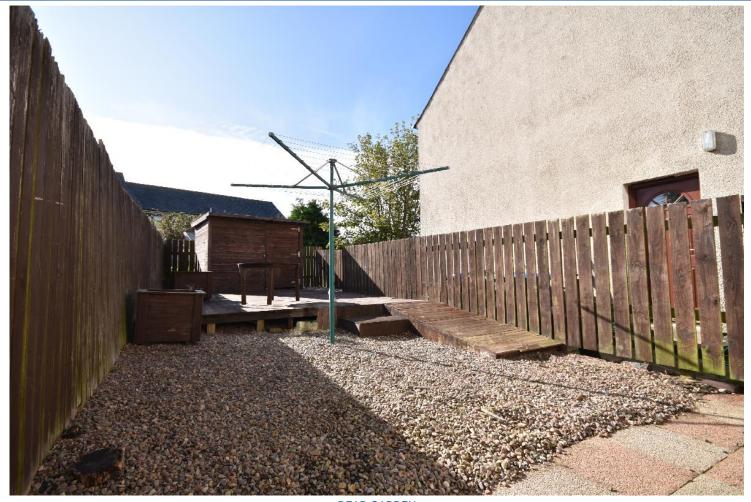

REAR OF PROPERTY

REAR GARDEN

Outside there is a garden to the front and rear with some decking and garden shed.