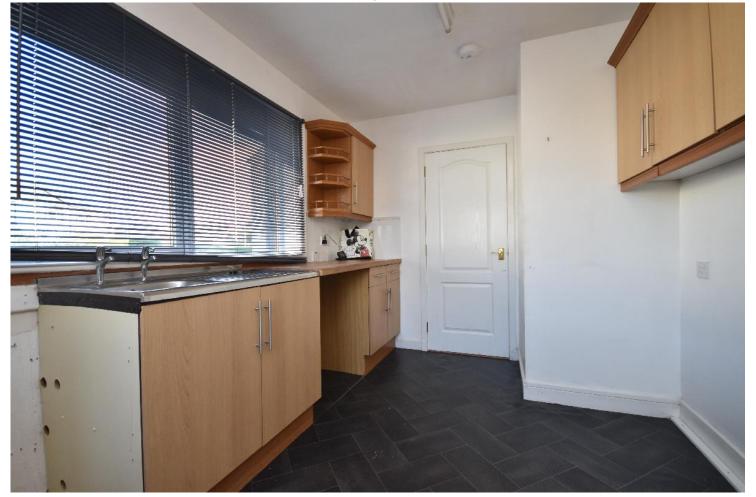

LIVING ROOM ALTERNATIVE VIEW

KITCHEN

KITCHEN ALTERNATIVE VIEW

SHOWER ROOM

BEDROOM 1

BEDROOM 1 ALTERNATIVE VIEW

BEDROOM 2

BEDROOM 2 ALTERNATIVE VIEW

## **MEASUREMENTS**

Living room - 4.6m x 3.6m

Kitchen - 3.7m x 2.5m

Shower room - 2m x 1.7m

Bedroom 1 - 3.7m x 3.1m

Bedroom 2 - 3.7m x 3.1m