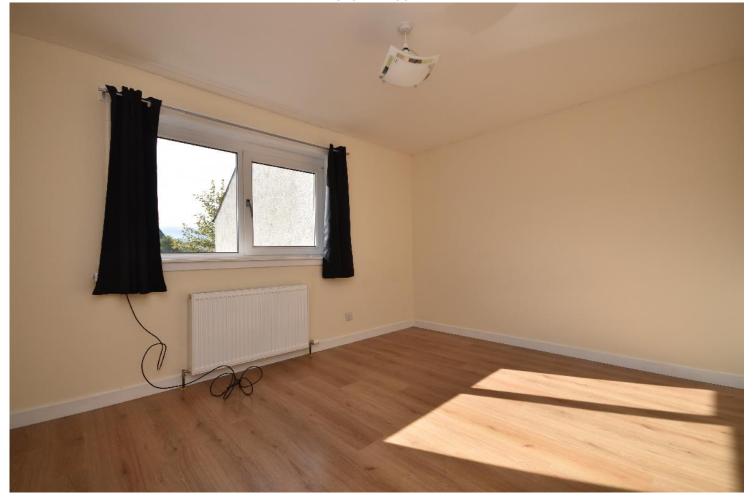

LIVING ROOM ALTERNATIVE VIEW

KITCHEN

KITCHEN ALTERNATIVE VIEW

SHOWER ROOM

BEDROOM 1

BEDROOM 1 ALTERNATIVE VIEW

BEDROOM 2

BEDROOM 2 ALTERNATIVE VIEW

## **MEASUREMENTS**

Living room - 4.6m x 3.6m

Kitchen - 3.7m x 2.5m

Shower room - 2m x 1.7m

Bedroom 1 - 3.7m x 3.1m

Bedroom 2 - 3.7m x 3.1m