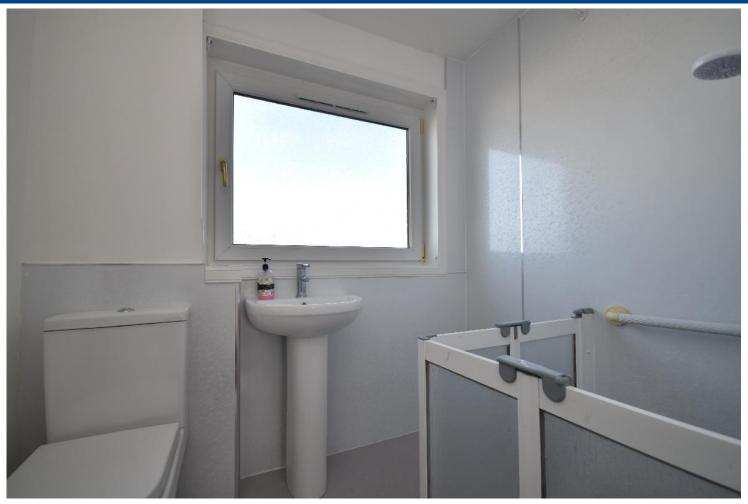

LIVING ROOM ALTERNATIVE VIEW

KITCHEN

KITCHEN ALTERNATIVE VIEW

SHOWER ROOM

BEDROOM 1

BEDROOM 1 ALTERNATIVE VIEW

BEDROOM 2

BEDROOM 2 ALTERNATIVE VIEW

## **MEASUREMENTS**

Living room - 4.6m x 3.6m

Kitchen - 3.7m x 2.5m

Shower room - 2m x 1.7m

Bedroom 1 - 3.7m x 3.1m

Bedroom 2 - 3.7m x 3.1m