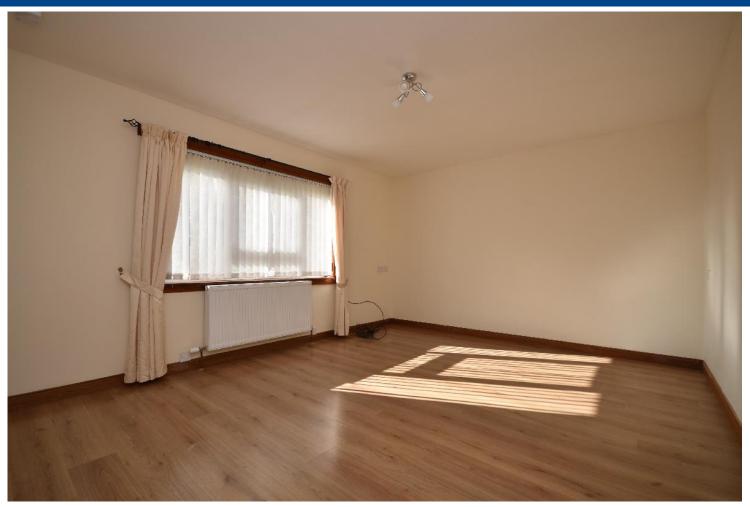

LIVING ROOM ALTERNATIVE VIEW

KITCHEN

KITCHEN ALTERNATIVE VIEW

SHOWER ROOM

BEDROOM 1

BEDROOM 1 ALTERNATIVE VIEW

BEDROOM 2

BEDROOM 2 ALTERNATIVE VIEW

## **MEASUREMENTS**

Living room - 4.6m x 3.6m

Kitchen - 3.7m x 2.5m

Shower room - 2m x 1.7m

Bedroom 1 - 3.7m x 3.1m

Bedroom 2 - 3.7m x 3.1m