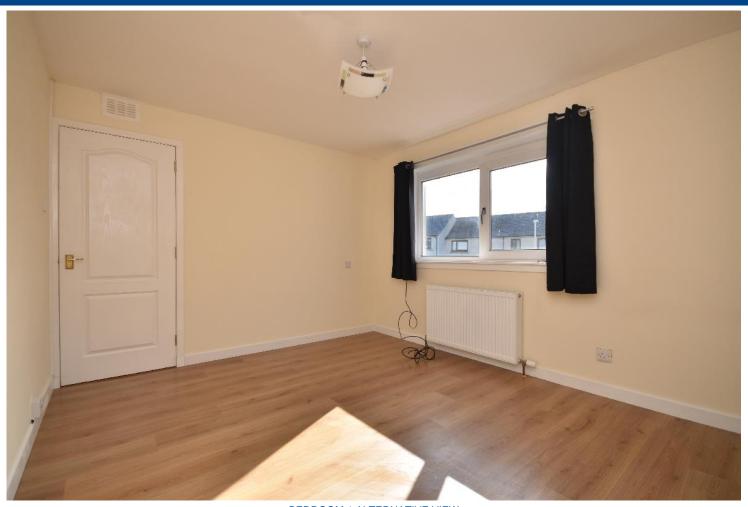

LIVING ROOM ALTERNATIVE VIEW

KITCHEN

KITCHEN ALTERNATIVE VIEW

SHOWER ROOM

BEDROOM 1

BEDROOM 1 ALTERNATIVE VIEW

BEDROOM 2

BEDROOM 2 ALTERNATIVE VIEW

## **MEASUREMENTS**

Living room - 4.6m x 3.6m

Kitchen - 3.7m x 2.5m

Shower room - 2m x 1.7m

Bedroom 1 - 3.7m x 3.1m

Bedroom 2 - 3.7m x 3.1m