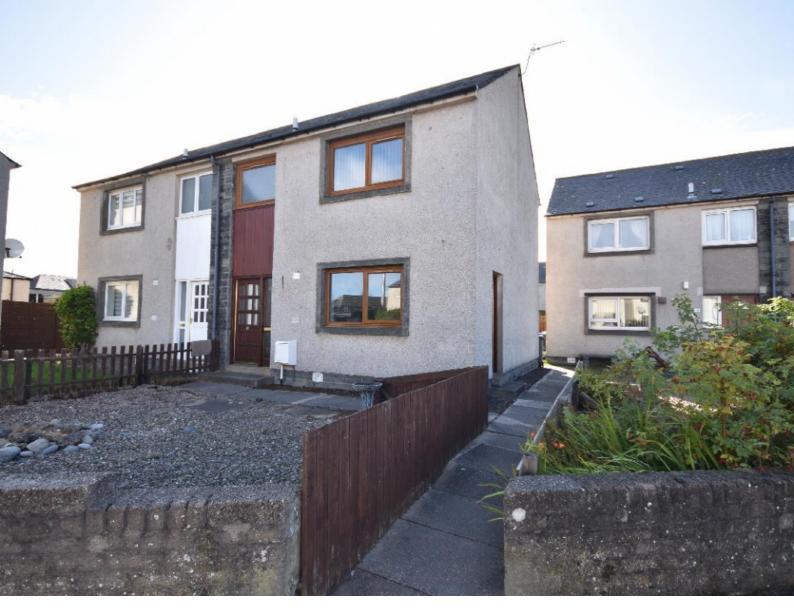

# 16 AFTON ROAD, FRASERBURGH, ABERDEENSHIRE, **AB43 9PW**

**Offers Over** £90,000

- SEMI-DETACHED HOUSE
- 2 BEDROOMS
- GAS CENTRAL HEATING

- FRONT AND REAR GARDENS
- COUNCIL TAX BAND A EPC
- RATING C

LIVING ROOM

## **DESCRIPTION**

16 Afton Road is a semi-detached house located in a popular area of town. The property would be ideal for first time buyers or as a buy to let investment as the property has been previously leased at £550PCM.

The property benefits from gas central heating and full double glazing.

Accommodation comprises of, entrance hallway with cupboard, kitchen to the front of the property, living room to the rear with a large walk in cupboard, upstairs shower room and 2 double bedrooms.

Outside there is a garden to the front and rear with some decking and garden shed.