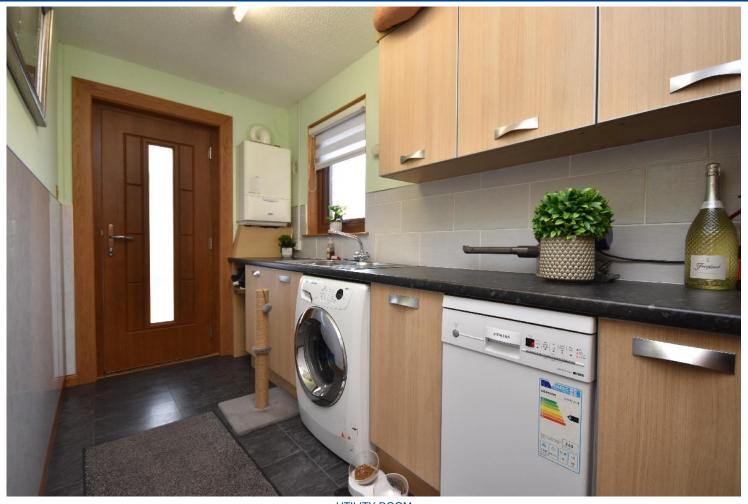

Accommodation comprises of, entrance vestibule, built in cupboard in the hallway, a large living room, family area with dining area and double doors to outside, utility room with walk in cupboard, en-suite, family bathroom, and four bedrooms.

# **MEASUREMENTS**

Living room - 5.3m x 4.1m

Kitchen/family area - 6.5m x 5.3m

Utility room - 3.9m x 1.6m

Bathroom - 2.9m x 2.7m

Bedroom 1 - 4.7m x 3.2m

En-suite - 2.1m x 1.1m

Bedroom 2 - 4m x 3.2m