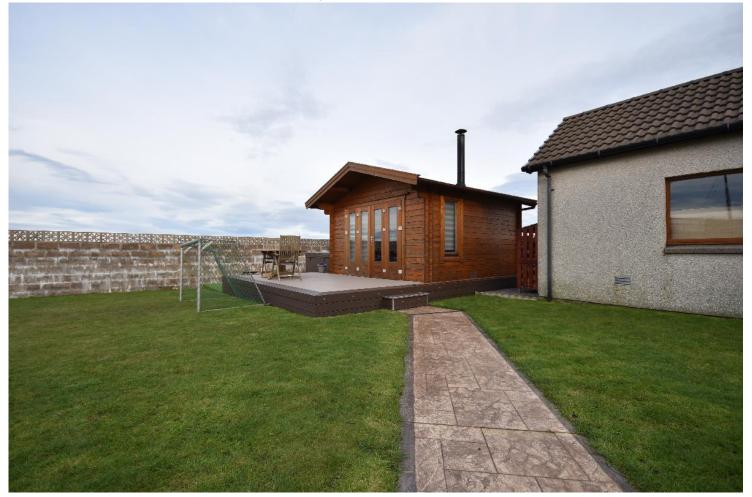

SUMMER HOUSE

FRONT ALTERNATIVE VIEW INCLUDING SECOND GARAGE

Outside there is a driveway to the front leading to a large detached garage, large garden area to the front and rear with a summer house, second garage to the other side of the property.

Directions, driving from Fraserburgh to St Combs you take a right turn instead of going into the village and then you take the second opening on the right to a shared driveway leading to the property which is the second bungalow to the right.