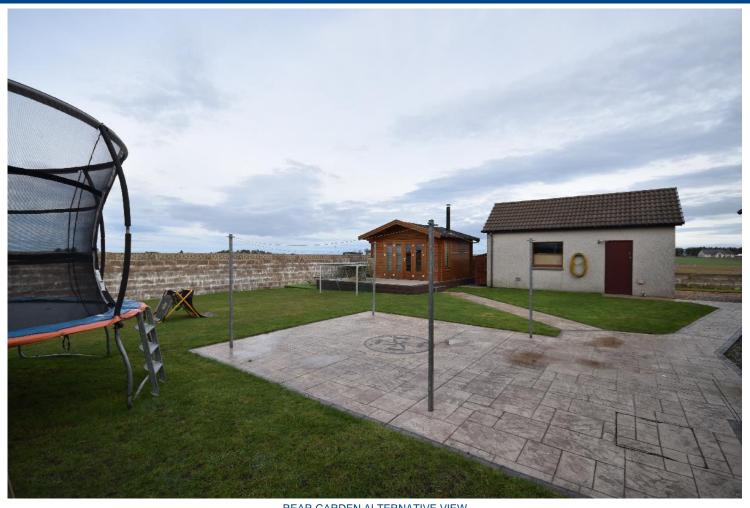

BATHROOM ALTERNATIVE VIEW

BEDROOM 1

EN-SUITE

BEDROOM 2 ALTERNATIVE VIEW

BEDROOM 3 ALTERNATIVE VIEW

BEDROOM 4

REAR GARDEN

REAR GARDEN ALTERNATIVE VIEW

SUMMER HOUSE

FRONT ALTERNATIVE VIEW INCLUDING SECOND GARAGE

Outside there is a driveway to the front leading to a large detached garage, large garden area to the front and rear with a summer house, second garage to the other side of the property.

Directions, driving from Fraserburgh to St Combs you take a right turn instead of going into the village and then you take the second opening on the right to a shared driveway leading to the property which is the second bungalow to the right.