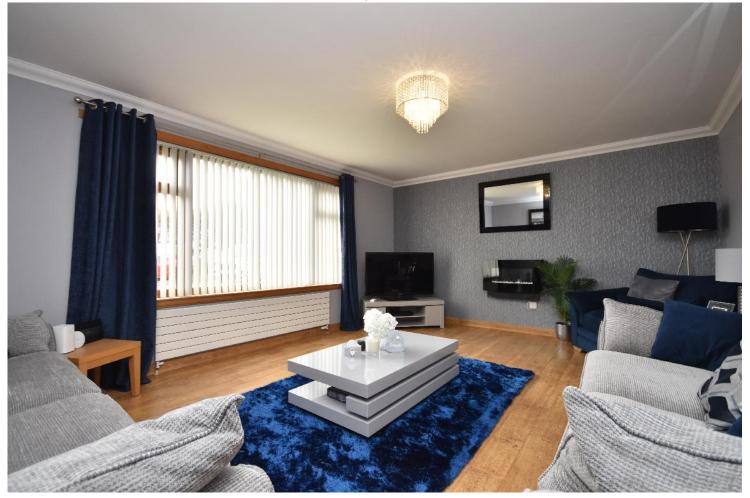

MacRae Stephen & Co. Email: william@macraestephen.co.uk

ENTRANCE HALLWAY

LIVING ROOM

LIVING ROOM ALTERNATIVE VIEW

KITCHEN

FAMILY AREA

FAMILY/DINING AREA

BATHROOM

Accommodation comprises of, entrance vestibule, built in cupboard in the hallway, a large living room, family area with dining area and double doors to outside, utility room with walk in cupboard, en-suite, family bathroom, and four bedrooms.

# **MEASUREMENTS**

Living room - 5.3m x 4.1m

Kitchen/family area - 6.5m x 5.3m

Utility room - 3.9m x 1.6m

Bathroom - 2.9m x 2.7m

Bedroom 1 - 4.7m x 3.2m

En-suite - 2.1m x 1.1m

Bedroom 2 - 4m x 3.2m