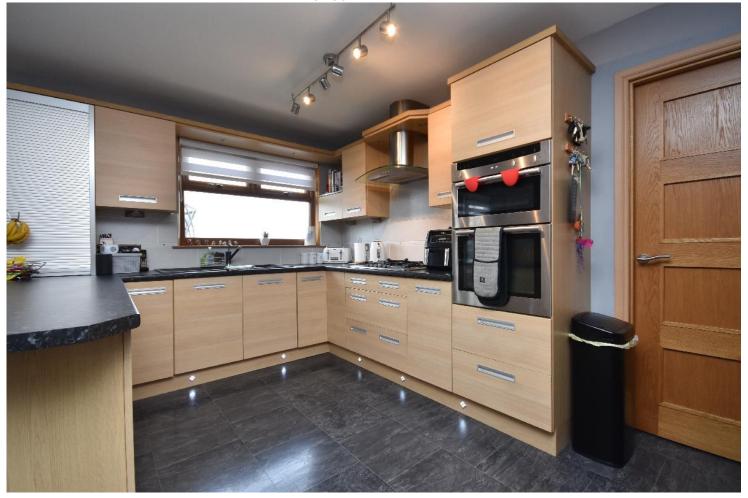

MacRae Stephen & Co. Email: william@macraestephen.co.uk

ENTRANCE HALLWAY

LIVING ROOM

LIVING ROOM ALTERNATIVE VIEW

KITCHEN

FAMILY AREA

FAMILY/DINING AREA

BATHROOM

#### **DESCRIPTION**

Wardend croft is a detached bungalow located in just outside the coastal village of St Combs making it ideal for a range of purchasers.

The property benefits from gas central heating, full double glazing and solar panels.

Accommodation comprises of, entrance vestibule, built in cupboard in the hallway, a large living room, family area with dining area and double doors to outside, utility room with walk in cupboard, en-suite, family bathroom, and four bedrooms.

# **MEASUREMENTS**

Living room - 5.3m x 4.1m

Kitchen/family area - 6.5m x 5.3m

Utility room - 3.9m x 1.6m

Bathroom - 2.9m x 2.7m

Bedroom 1 - 4.7m x 3.2m

En-suite - 2.1m x 1.1m

Bedroom 2 - 4m x 3.2m