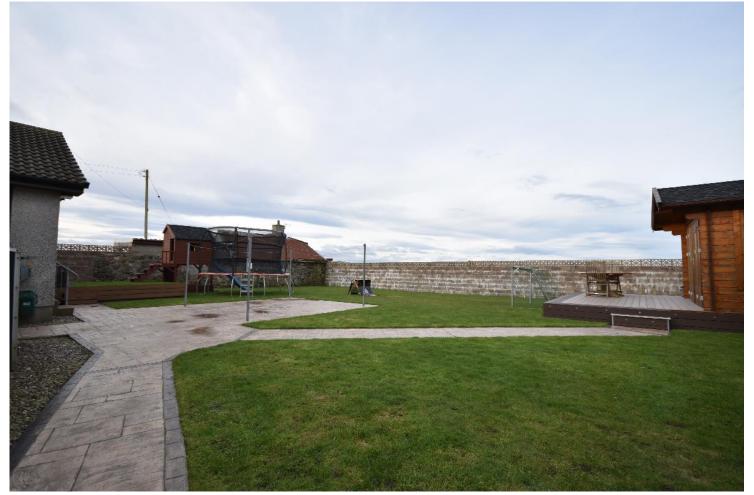

BATHROOM ALTERNATIVE VIEW

BEDROOM 1

EN-SUITE

BEDROOM 2 ALTERNATIVE VIEW

BEDROOM 3 ALTERNATIVE VIEW

BEDROOM 4

REAR GARDEN

REAR GARDEN ALTERNATIVE VIEW

Outside there is a driveway to the front leading to a large detached garage, large garden area to the front and rear with a summer house, second garage to the other side of the property.

Directions, driving from Fraserburgh to St Combs you take a right turn instead of going into the village and then you take the second opening on the right to a shared driveway leading to the property which is the second bungalow to the right.