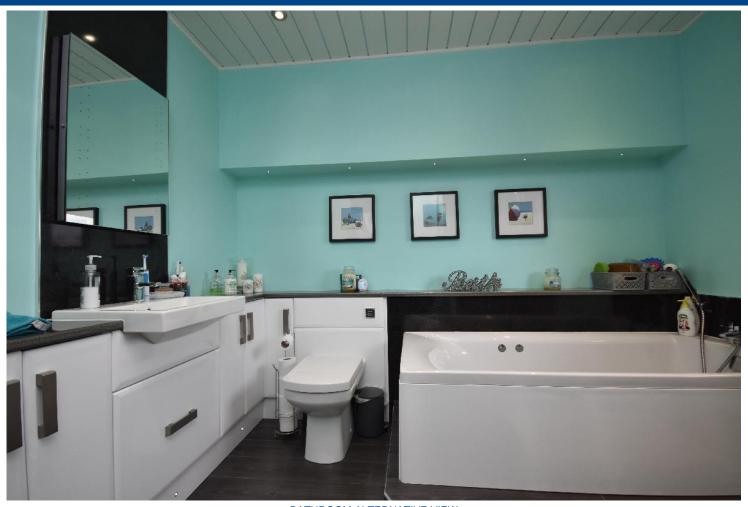

BATHROOM ALTERNATIVE VIEW

BEDROOM 1

EN-SUITE

BEDROOM 2 ALTERNATIVE VIEW

BEDROOM 3 ALTERNATIVE VIEW

BEDROOM 4

REAR GARDEN

REAR GARDEN ALTERNATIVE VIEW

# **MEASUREMENTS**

Living room - 5.3m x 4.1m

Kitchen/family area - 6.5m x 5.3m

Utility room - 3.9m x 1.6m

Bathroom - 2.9m x 2.7m

Bedroom 1 - 4.7m x 3.2m

En-suite - 2.1m x 1.1m

Bedroom 2 - 4m x 3.2m