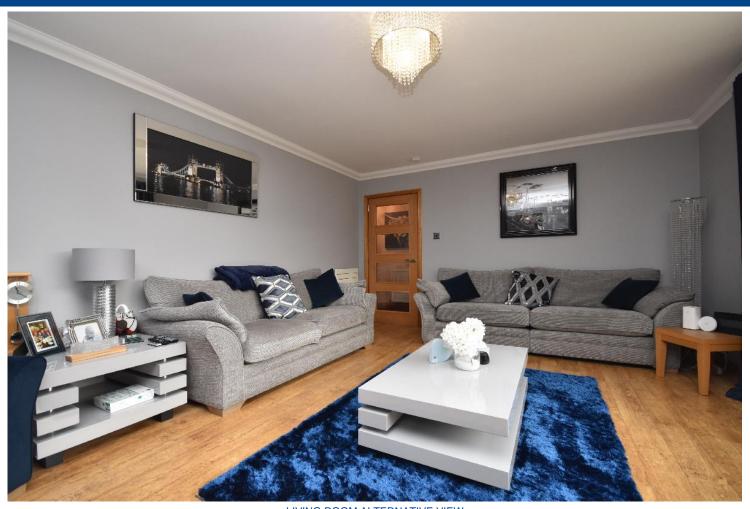

MacRae Stephen & Co. Email: william@macraestephen.co.uk

ENTRANCE HALLWAY

LIVING ROOM

LIVING ROOM ALTERNATIVE VIEW

KITCHEN

FAMILY AREA

FAMILY/DINING AREA

BATHROOM

Accommodation comprises of, entrance vestibule, built in cupboard in the hallway, a large living room, family area with dining area and double doors to outside, utility room with walk in cupboard, en-suite, family bathroom, and four bedrooms.

# **MEASUREMENTS**

Living room - 5.3m x 4.1m

Kitchen/family area - 6.5m x 5.3m

Utility room - 3.9m x 1.6m

Bathroom - 2.9m x 2.7m

Bedroom 1 - 4.7m x 3.2m

En-suite - 2.1m x 1.1m

Bedroom 2 - 4m x 3.2m