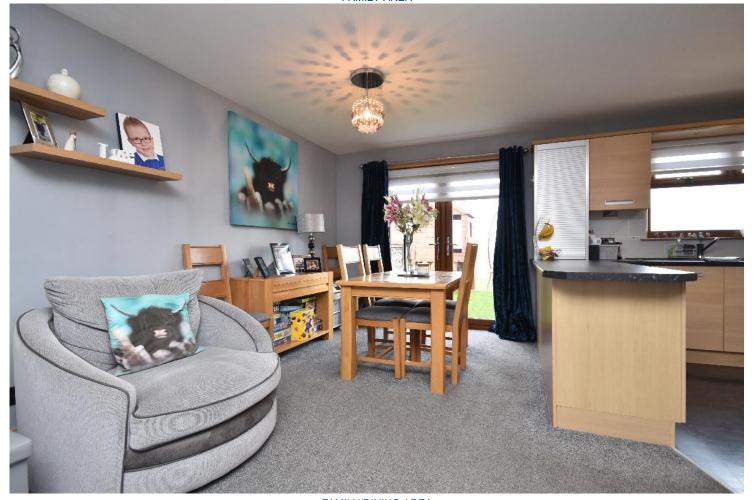

MacRae Stephen & Co. Email: william@macraestephen.co.uk

ENTRANCE HALLWAY

LIVING ROOM

LIVING ROOM ALTERNATIVE VIEW

KITCHEN

FAMILY AREA

FAMILY/DINING AREA

BATHROOM

Accommodation comprises of, entrance vestibule, built in cupboard in the hallway, a large living room, family area with dining area and double doors to outside, utility room with walk in cupboard, en-suite, family bathroom, and four bedrooms.

# **MEASUREMENTS**

Living room - 5.3m x 4.1m

Kitchen/family area - 6.5m x 5.3m

Utility room - 3.9m x 1.6m

Bathroom - 2.9m x 2.7m

Bedroom 1 - 4.7m x 3.2m

En-suite - 2.1m x 1.1m

Bedroom 2 - 4m x 3.2m