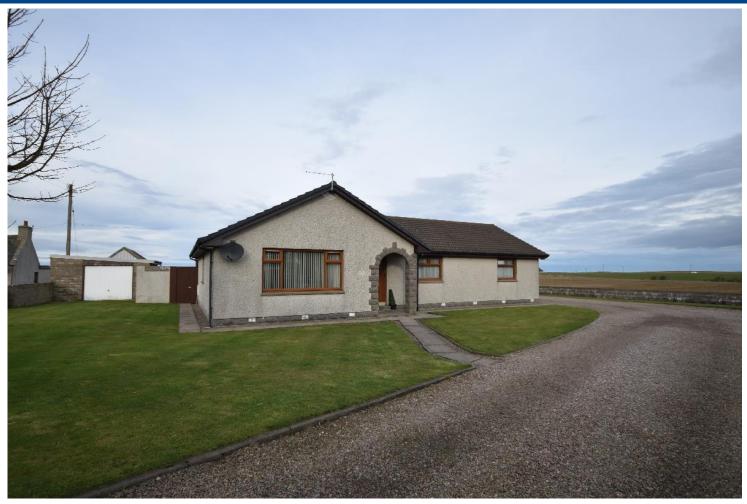

# WARDEND CROFT, ST COMBS, FRASERBURGH, AB43 8XH

**Offers Over** £275,000

- DETACHED BUNGALOW
- 4 BEDROOMS
- GAS CENTRAL HEATING
- 2 GARAGES

- FRONT AND REAR GARDENS
- SOLAR PANELS
- EPC RATING B
- COUNCIL TAX BAND E

#### **DESCRIPTION**

Wardend croft is a detached bungalow located in just outside the coastal village of St Combs making it ideal for a range of purchasers.

The property benefits from gas central heating, full double glazing and solar panels.

Outside there is a driveway to the front leading to a large detached garage, large garden area to the front and rear with a summer house, second garage to the other side of the property.

Directions, driving from Fraserburgh to St Combs you take a right turn instead of going into the village and then you take the second opening on the right to a shared driveway leading to the property which is the second bungalow to the right.