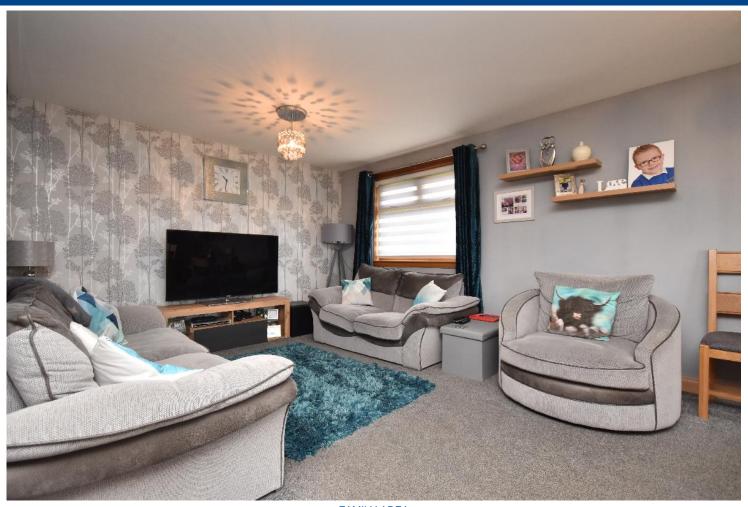

MacRae Stephen & Co. Email: william@macraestephen.co.uk

ENTRANCE HALLWAY

LIVING ROOM

LIVING ROOM ALTERNATIVE VIEW

KITCHEN

FAMILY AREA

FAMILY/DINING AREA

BATHROOM

Accommodation comprises of, entrance vestibule, built in cupboard in the hallway, a large living room, family area with dining area and double doors to outside, utility room with walk in cupboard, en-suite, family bathroom, and four bedrooms.

# **MEASUREMENTS**

Living room - 5.3m x 4.1m

Kitchen/family area - 6.5m x 5.3m

Utility room - 3.9m x 1.6m

Bathroom - 2.9m x 2.7m

Bedroom 1 - 4.7m x 3.2m

En-suite - 2.1m x 1.1m

Bedroom 2 - 4m x 3.2m