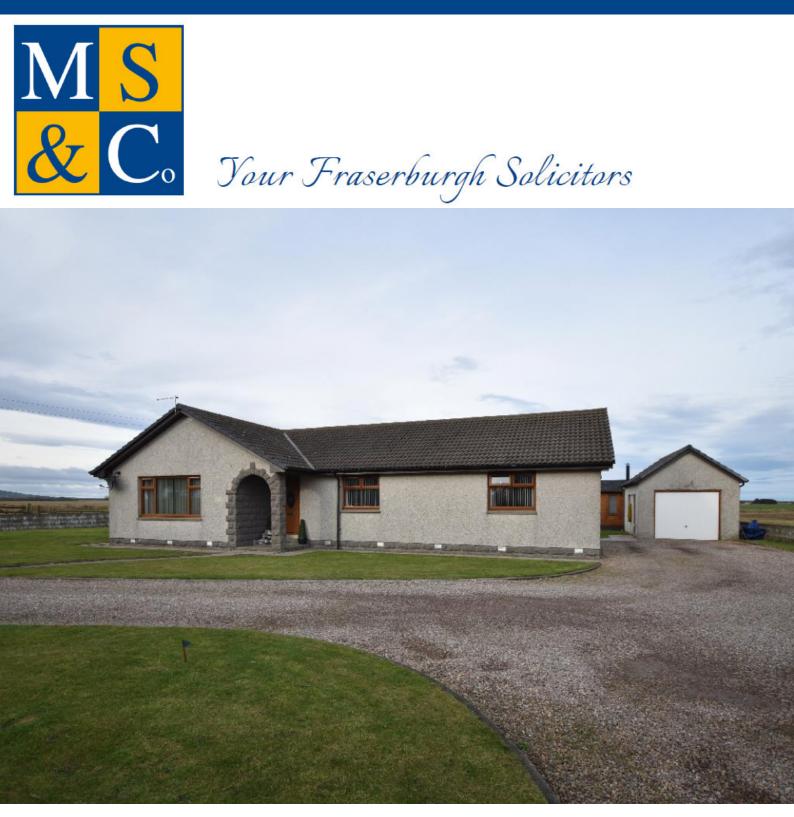

# WARDEND CROFT, ST COMBS, FRASERBURGH, AB43 8XH

**Offers Over** £275,000

- DETACHED BUNGALOW
- 4 BEDROOMS
- GAS CENTRAL HEATING
- 2 GARAGES

- FRONT AND REAR GARDENS
- SOLAR PANELS
- EPC RATING B
- COUNCIL TAX BAND E

#### **DESCRIPTION**

Wardend croft is a detached bungalow located in just outside the coastal village of St Combs making it ideal for a range of purchasers.

The property benefits from gas central heating, full double glazing and solar panels.

Outside there is a driveway to the front leading to a large detached garage, large garden area to the front and rear with a summer house, second garage to the other side of the property.

Directions, driving from Fraserburgh to St Combs you take a right turn instead of going into the village and then you take the second opening on the right to a shared driveway leading to the property which is the second bungalow to the right.