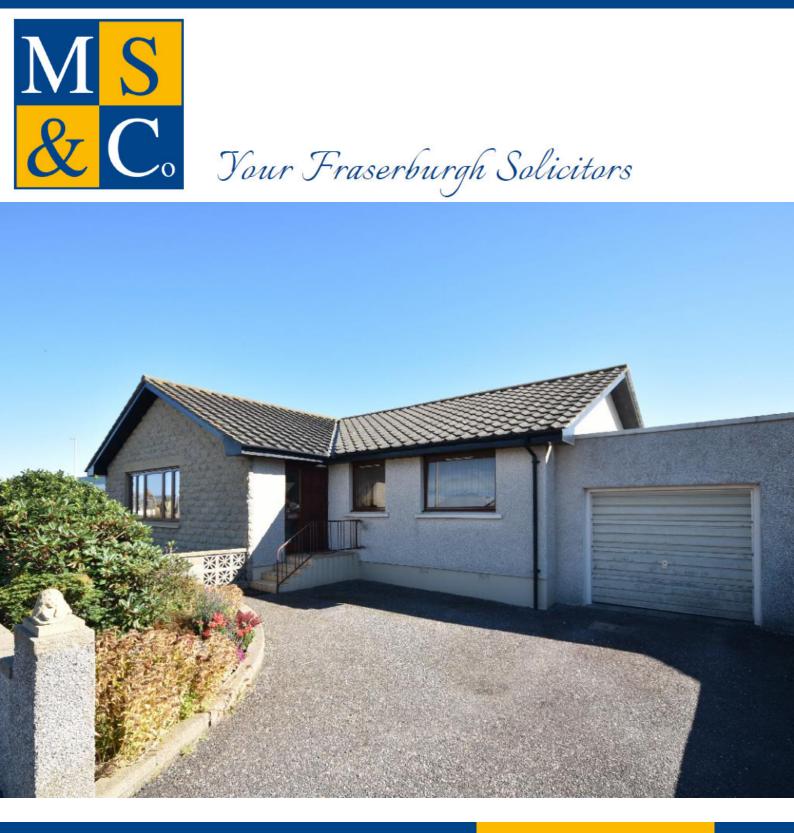

# 1 MILLER GARDENS, FRASERBURGH, ABERDEENSHIRE, **AB43 9AL**

**Offers Over** £200,000

- DETACHED BUNGLAOW
- 3 BEDROOMS
- 2 DRIVEWAYS
- GARAGE

- REAR GARDEN
- GAS HEATING
- EPC RATING C
- COUNCIL TAX BAND D

## **DESCRIPTION**

1 Miller Gardens is a detached bungalow located in a popular area of town close to all local amenities making it an ideal property for a range of purchasers.

The property benefits from gas central heating and full double glazing.

Outside there is a driveway to the front leading to a large garage, a garden to the front, a large garden to the side with a second driveway and an enclosed garden to the rear.