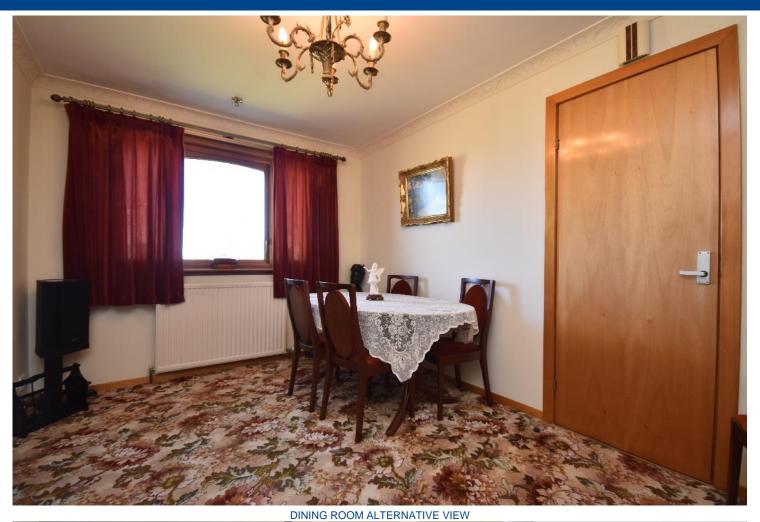

MacRae Stephen & Co. Email: william@macraestephen.co.uk

LIVING ROOM

LIVING ROOM ALTERNATIVE VIEW

KITCHEN

DINING ROOM

UTILITY ROOM

BATHROOM

BEDROOM 1 ALTERNATIVE VIEW

Accommodation comprises of, entrance vestibule with built in cupboards, a walk-in cupboard in the hallway, a large living room, dining room with sea views, kitchen to the rear, utility room with plumbing for the washing machine, shower room, family bathroom, and three bedrooms.

#### **MEASUREMENTS**

Entrance vestibule - 1.8m x 1.7m

Living room - 5.9m x 3.9m

Dining room - 3.9m x 2.8m

Kitchen - 3.9m x 3.2m

Utility room - 2.7m x 2.1m

Walk in cupboard - 2.1m x 1.5m

Shower room - 2.6m x 1.4m