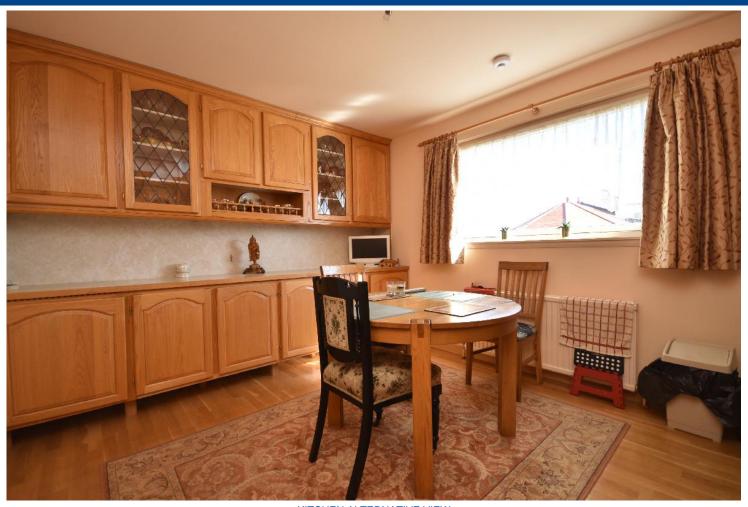

MacRae Stephen & Co. Email: william@macraestephen.co.uk

LIVING ROOM

LIVING ROOM ALTERNATIVE VIEW

KITCHEN

DINING ROOM

UTILITY ROOM

BATHROOM

BEDROOM 1 ALTERNATIVE VIEW

Accommodation comprises of, entrance vestibule with built in cupboards, a walk-in cupboard in the hallway, a large living room, dining room with sea views, kitchen to the rear, utility room with plumbing for the washing machine, shower room, family bathroom, and three bedrooms.

#### **MEASUREMENTS**

Entrance vestibule - 1.8m x 1.7m

Living room - 5.9m x 3.9m

Dining room - 3.9m x 2.8m

Kitchen - 3.9m x 3.2m

Utility room - 2.7m x 2.1m

Walk in cupboard - 2.1m x 1.5m

Shower room - 2.6m x 1.4m