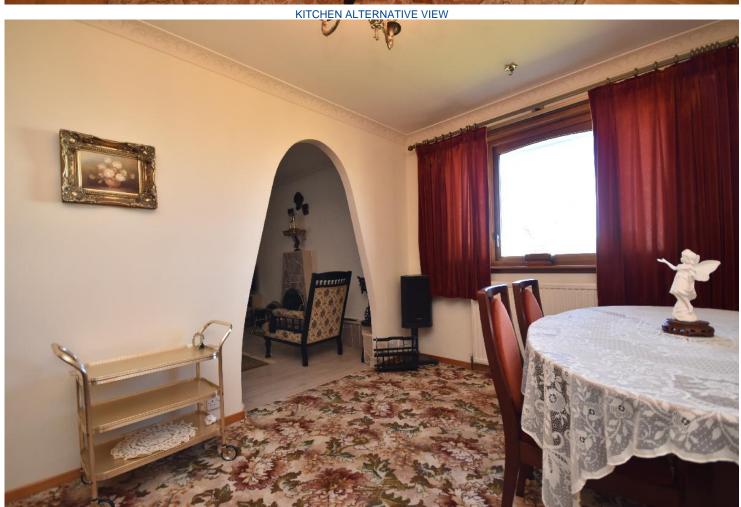

MacRae Stephen & Co. Email: william@macraestephen.co.uk

LIVING ROOM

LIVING ROOM ALTERNATIVE VIEW

KITCHEN

DINING ROOM

UTILITY ROOM

BATHROOM

BEDROOM 1 ALTERNATIVE VIEW

Accommodation comprises of, entrance vestibule with built in cupboards, a walk-in cupboard in the hallway, a large living room, dining room with sea views, kitchen to the rear, utility room with plumbing for the washing machine, shower room, family bathroom, and three bedrooms.

#### **MEASUREMENTS**

Entrance vestibule - 1.8m x 1.7m

Living room - 5.9m x 3.9m

Dining room - 3.9m x 2.8m

Kitchen - 3.9m x 3.2m

Utility room - 2.7m x 2.1m

Walk in cupboard - 2.1m x 1.5m

Shower room - 2.6m x 1.4m