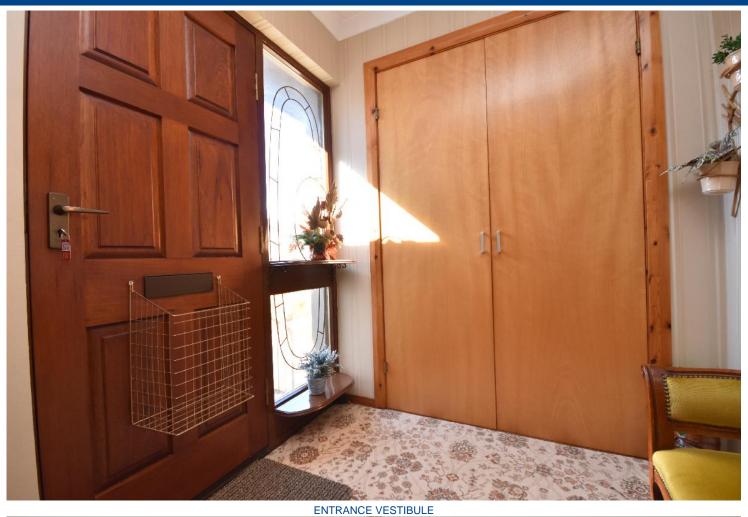

Accommodation comprises of, entrance vestibule with built in cupboards, a walk-in cupboard in the hallway, a large living room, dining room with sea views, kitchen to the rear, utility room with plumbing for the washing machine, shower room, family bathroom, and three bedrooms.

#### **MEASUREMENTS**

Entrance vestibule - 1.8m x 1.7m

Living room - 5.9m x 3.9m

Dining room - 3.9m x 2.8m

Kitchen - 3.9m x 3.2m

Utility room - 2.7m x 2.1m

Walk in cupboard - 2.1m x 1.5m

Shower room - 2.6m x 1.4m