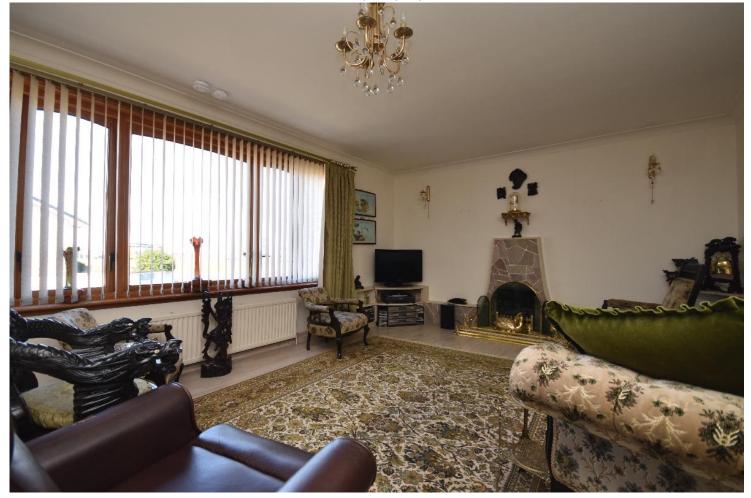

MacRae Stephen & Co. Email: william@macraestephen.co.uk

LIVING ROOM

LIVING ROOM ALTERNATIVE VIEW

KITCHEN

DINING ROOM

UTILITY ROOM

BATHROOM

BEDROOM 1 ALTERNATIVE VIEW

Accommodation comprises of, entrance vestibule with built in cupboards, a walk-in cupboard in the hallway, a large living room, dining room with sea views, kitchen to the rear, utility room with plumbing for the washing machine, shower room, family bathroom, and three bedrooms.

#### **MEASUREMENTS**

Entrance vestibule - 1.8m x 1.7m

Living room - 5.9m x 3.9m

Dining room - 3.9m x 2.8m

Kitchen - 3.9m x 3.2m

Utility room - 2.7m x 2.1m

Walk in cupboard - 2.1m x 1.5m

Shower room - 2.6m x 1.4m