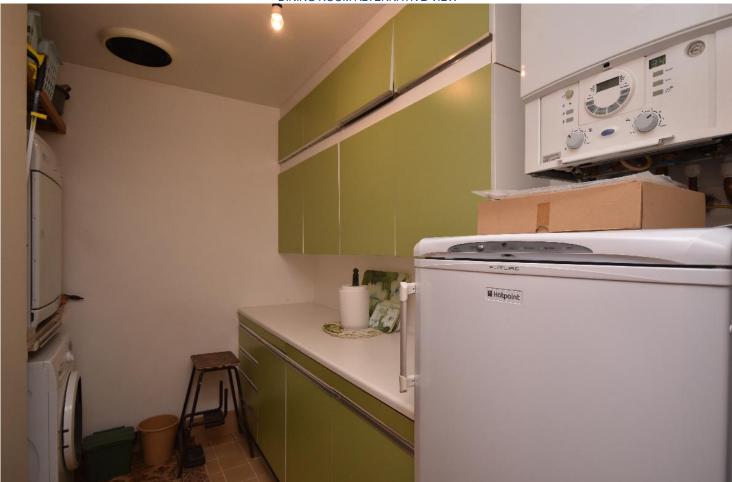

MacRae Stephen & Co. Email: william@macraestephen.co.uk

LIVING ROOM

LIVING ROOM ALTERNATIVE VIEW

KITCHEN

DINING ROOM

UTILITY ROOM

BATHROOM

BEDROOM 1 ALTERNATIVE VIEW

#### **MEASUREMENTS**

Entrance vestibule - 1.8m x 1.7m

Living room - 5.9m x 3.9m

Dining room - 3.9m x 2.8m

Kitchen - 3.9m x 3.2m

Utility room - 2.7m x 2.1m

Walk in cupboard - 2.1m x 1.5m

Shower room - 2.6m x 1.4m