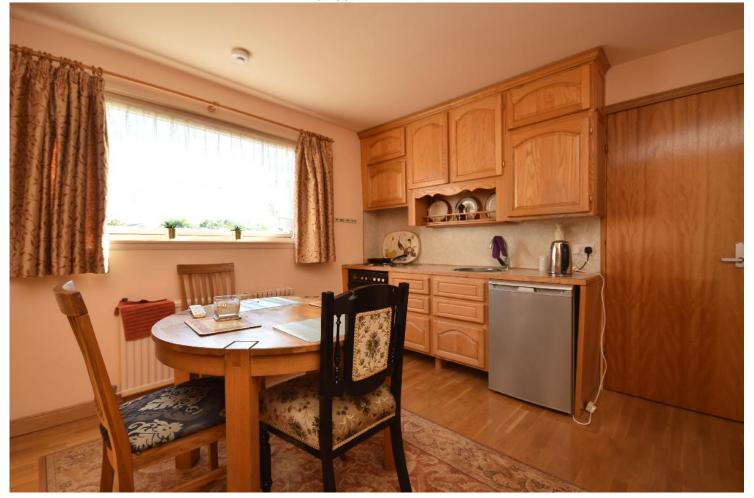

MacRae Stephen & Co. Email: william@macraestephen.co.uk

LIVING ROOM

LIVING ROOM ALTERNATIVE VIEW

KITCHEN

DINING ROOM

UTILITY ROOM

BATHROOM

BEDROOM 1 ALTERNATIVE VIEW

Accommodation comprises of, entrance vestibule with built in cupboards, a walk-in cupboard in the hallway, a large living room, dining room with sea views, kitchen to the rear, utility room with plumbing for the washing machine, shower room, family bathroom, and three bedrooms.

#### **MEASUREMENTS**

Entrance vestibule - 1.8m x 1.7m

Living room - 5.9m x 3.9m

Dining room - 3.9m x 2.8m

Kitchen - 3.9m x 3.2m

Utility room - 2.7m x 2.1m

Walk in cupboard - 2.1m x 1.5m

Shower room - 2.6m x 1.4m