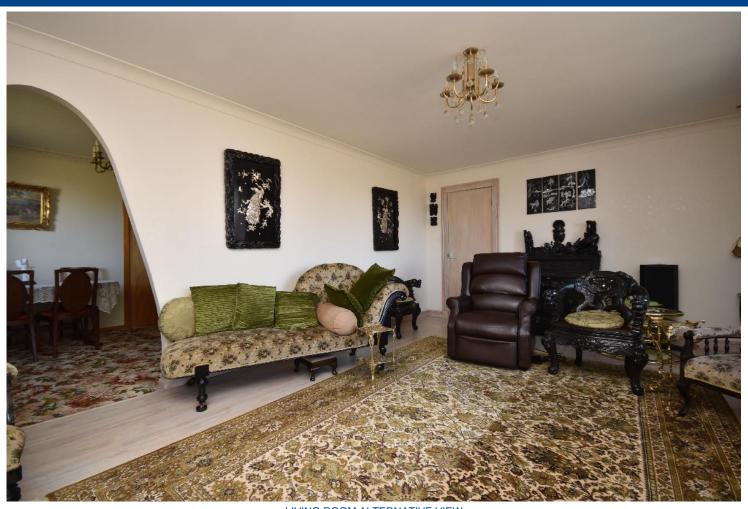

MacRae Stephen & Co. Email: william@macraestephen.co.uk

LIVING ROOM

LIVING ROOM ALTERNATIVE VIEW

KITCHEN

DINING ROOM

UTILITY ROOM

BATHROOM

BEDROOM 1 ALTERNATIVE VIEW

Accommodation comprises of, entrance vestibule with built in cupboards, a walk-in cupboard in the hallway, a large living room, dining room with sea views, kitchen to the rear, utility room with plumbing for the washing machine, shower room, family bathroom, and three bedrooms.

#### **MEASUREMENTS**

Entrance vestibule - 1.8m x 1.7m

Living room - 5.9m x 3.9m

Dining room - 3.9m x 2.8m

Kitchen - 3.9m x 3.2m

Utility room - 2.7m x 2.1m

Walk in cupboard - 2.1m x 1.5m

Shower room - 2.6m x 1.4m