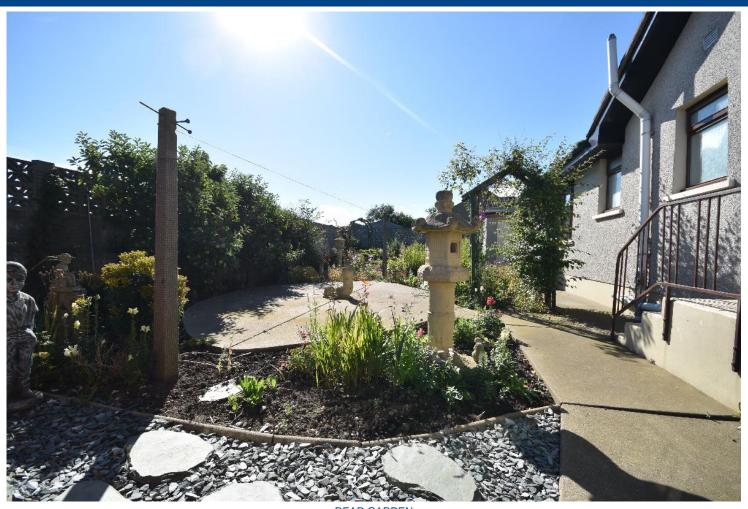

BEDROOM 2 ALTERNATIVE VIEW

BEDROOM 3

BEDROOM 3 ALTERNATIVE VIEW

REAR GARDEN

REAR GARDEN ALTERNATIVE VIEW

SECOND DRIVEWAY

SIDE GARDEN

SIDE GARDEN ALTERNATIVE VIEW

Outside there is a driveway to the front leading to a large garage, a garden to the front, a large garden to the side with a second driveway and an enclosed garden to the rear.