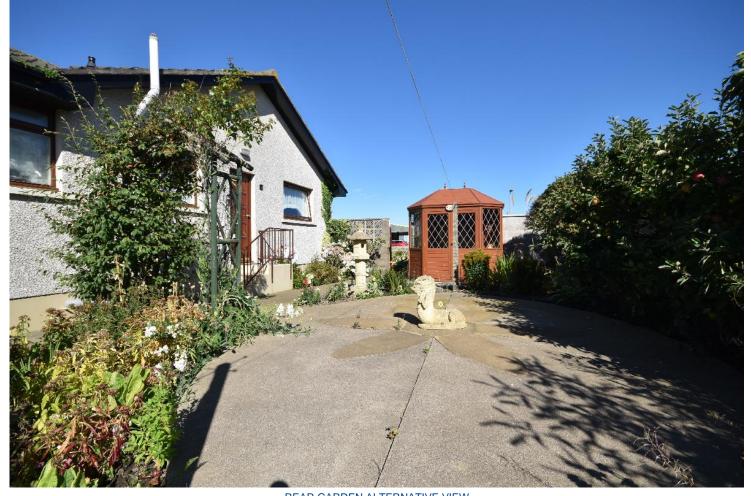

BEDROOM 2 ALTERNATIVE VIEW

BEDROOM 3

BEDROOM 3 ALTERNATIVE VIEW

REAR GARDEN

REAR GARDEN ALTERNATIVE VIEW

SECOND DRIVEWAY

SIDE GARDEN

SIDE GARDEN ALTERNATIVE VIEW

Outside there is a driveway to the front leading to a large garage, a garden to the front, a large garden to the side with a second driveway and an enclosed garden to the rear.