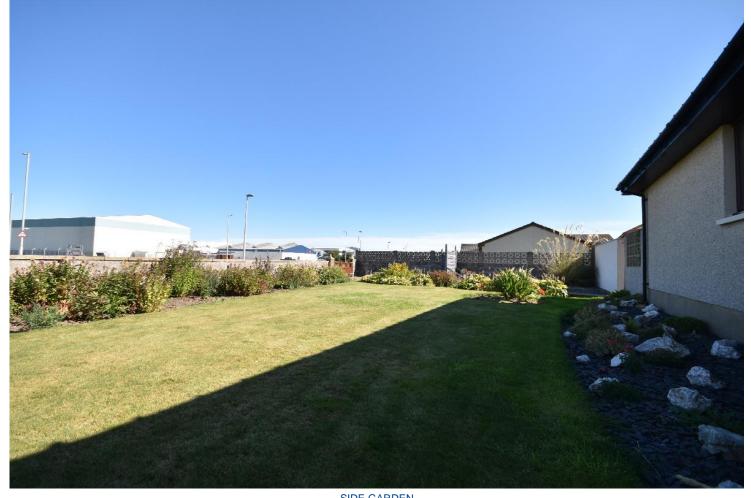

BEDROOM 2 ALTERNATIVE VIEW

BEDROOM 3

BEDROOM 3 ALTERNATIVE VIEW

REAR GARDEN

REAR GARDEN ALTERNATIVE VIEW

SECOND DRIVEWAY

SIDE GARDEN

SIDE GARDEN ALTERNATIVE VIEW

Outside there is a driveway to the front leading to a large garage, a garden to the front, a large garden to the side with a second driveway and an enclosed garden to the rear.