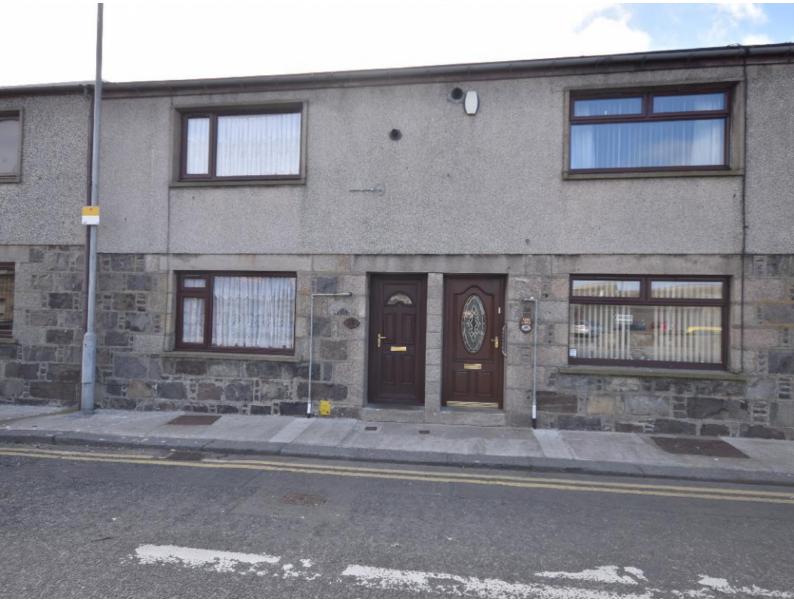

# 36 NORTH STREET, FRASERBURGH, ABERDEENSHIRE, **AB43 9DJ**

**Offers Over** £75,000

- MID-TERRACED HOUSE
- 2 BEDROOMS
- GAS CENTRAL HEATING
- ENCLOSED REAR COURTYARD

- DOWNSTAIRS WC
- HR VALUATION £80,000
- COUNCIL TAX BAND A
- EPC RATING C

# **DESCRIPTION**

36 North Street is a mid-terraced house located close to the town centre. The property would be ideal for first time buyer or as a buy to let investment.

The property benefits from gas central heating and full double glazing throughout.