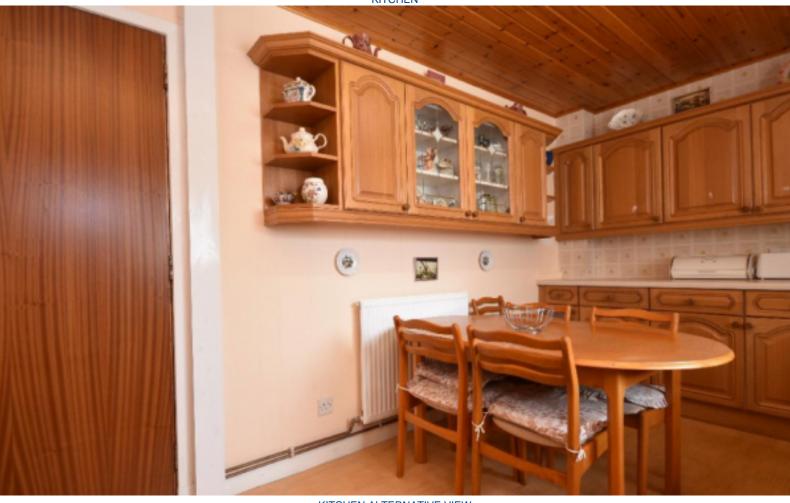

MacRae Stephen & Co. Email: william@macraestephen.co.uk

LIVING ROOM ALTERNATIVE VIEW

KITCHEN ALTERNATIVE VIEW

BATHROOM

BEDROOM 1 ALTERNATIVE VIEW

BEDROOM 2 ALTERNATIVE VIEW

REAR COURTYARD

# **MEASUREMENTS**

Entrance vestibule - 1.3m x 1.2m

Living room - 4.4m x 4.1m

Kitchen - 4.4m x 2.9m

Downstairs WC - 1.4m x 1.4m

Bathroom - 3m x 1.5m

Bedroom 1 - 4.3m x 3.6m

Bedroom 2 - 3.4m x 3.1m