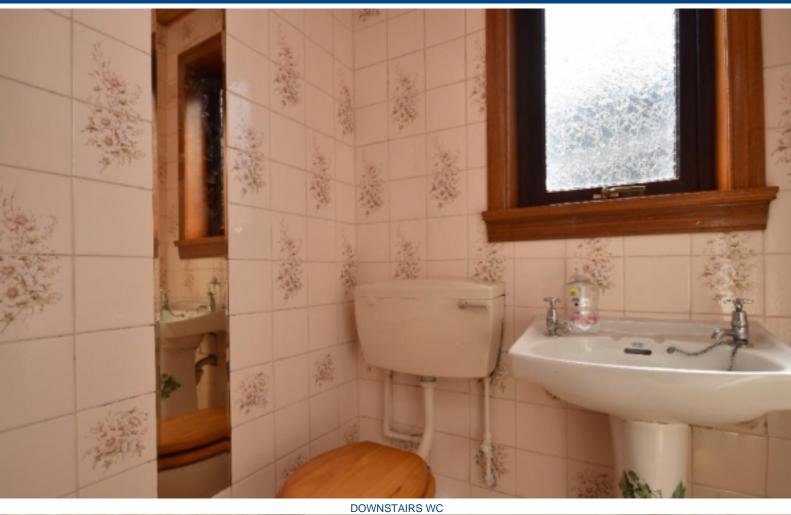

Accommodation comprises of, entrance vestibule, large living room, kitchen, downstairs WC, two double bedrooms and a bathroom with shower over the bath.

Outside there is an enclosed courtyard to the rear of the property.

# **MEASUREMENTS**

Entrance vestibule - 1.3m x 1.2m

Living room - 4.4m x 4.1m

Kitchen - 4.4m x 2.9m

Downstairs WC - 1.4m x 1.4m

Bathroom - 3m x 1.5m

Bedroom 1 - 4.3m x 3.6m

Bedroom 2 - 3.4m x 3.1m