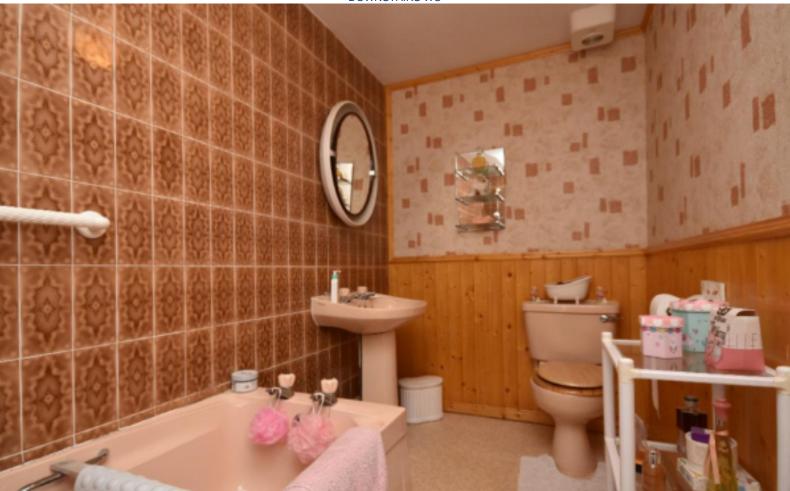

MacRae Stephen & Co. Email: william@macraestephen.co.uk

LIVING ROOM ALTERNATIVE VIEW

KITCHEN ALTERNATIVE VIEW

BATHROOM

BEDROOM 1 ALTERNATIVE VIEW

BEDROOM 2 ALTERNATIVE VIEW

REAR COURTYARD

Accommodation comprises of, entrance vestibule, large living room, kitchen, downstairs WC, two double bedrooms and a bathroom with shower over the bath.

Outside there is an enclosed courtyard to the rear of the property.

# **MEASUREMENTS**

Entrance vestibule - 1.3m x 1.2m

Living room - 4.4m x 4.1m

Kitchen - 4.4m x 2.9m

Downstairs WC - 1.4m x 1.4m

Bathroom - 3m x 1.5m

Bedroom 1 - 4.3m x 3.6m

Bedroom 2 - 3.4m x 3.1m