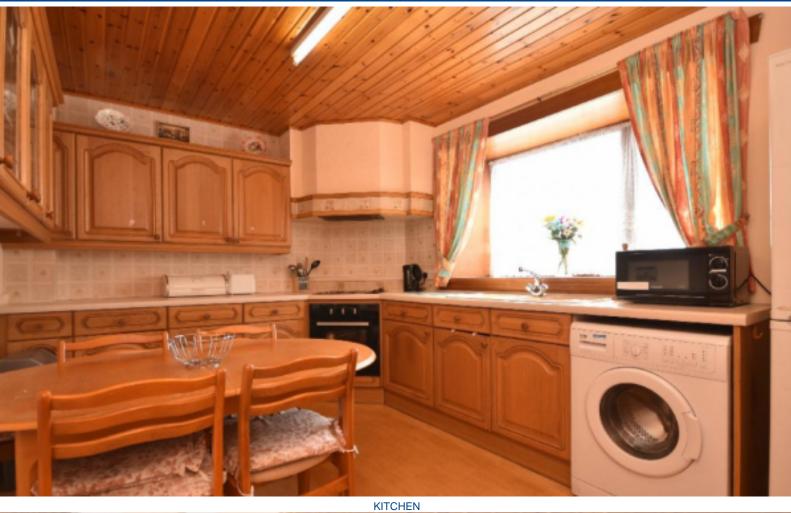

MacRae Stephen & Co. Email: william@macraestephen.co.uk

LIVING ROOM ALTERNATIVE VIEW

KITCHEN ALTERNATIVE VIEW

BATHROOM

BEDROOM 1 ALTERNATIVE VIEW

BEDROOM 2 ALTERNATIVE VIEW

REAR COURTYARD

Accommodation comprises of, entrance vestibule, large living room, kitchen, downstairs WC, two double bedrooms and a bathroom with shower over the bath.

Outside there is an enclosed courtyard to the rear of the property.