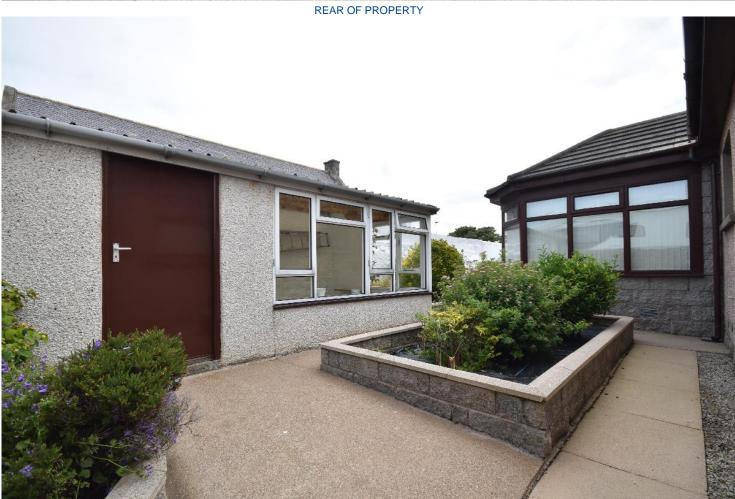

BEDROOM 1 ALTERNATIVE VIEW

BEDROOM 2

BEDROOM 2 ALTERNATIVE VIEW

REAR GARDEN

Accommodation comprises of, entrance vestibule, large living room, kitchen dining area, sun lounge to the rear, utility room and two double bedrooms.

Outside there is a path to the side of the property, a fully enclosed garden with a shed/greenhouse and an integral garage.