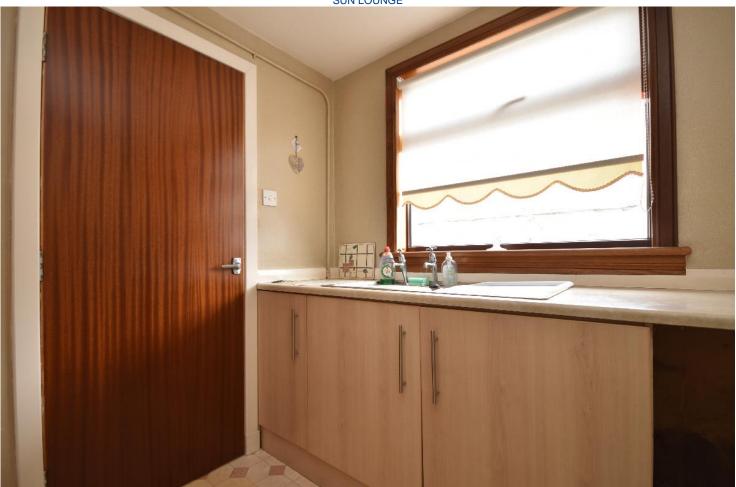

MacRae Stephen & Co. Email: william@macraestephen.co.uk

LIVING ROOM

LIVING ROOM ALTERNATIVE VIEW

KITCHEN

KITCHEN ALTERNATIVE VIEW

UTILITY ROOM

BATHROOM

BATHROOM ALTERNATIVE VIEW

Accommodation comprises of, entrance vestibule, large living room, kitchen dining area, sun lounge to the rear, utility room and two double bedrooms.

Outside there is a path to the side of the property, a fully enclosed garden with a shed/greenhouse and an integral garage.

# **MEASUREMENTS**

Living room - 5.1m x 3.7m

Kitchen - 3.7m x 3.5m

Sun lounge - 3m x 2.9m

Utility room - 2.3m x 2.2m

Bathroom - 2.6m x 1.9m

Bedroom 1 - 3.4m x 3.2m

Bedroom 2 - 3.4m x 3m