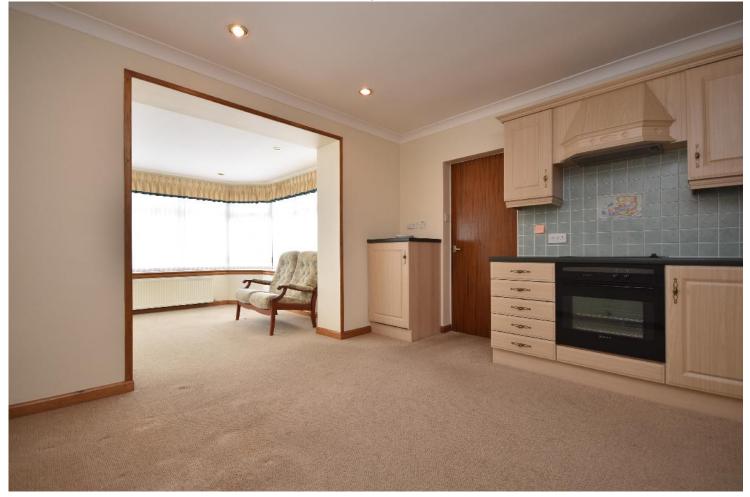

MacRae Stephen & Co. Email: william@macraestephen.co.uk

LIVING ROOM

LIVING ROOM ALTERNATIVE VIEW

KITCHEN

KITCHEN ALTERNATIVE VIEW

UTILITY ROOM

BATHROOM

BATHROOM ALTERNATIVE VIEW

Accommodation comprises of, entrance vestibule, large living room, kitchen dining area, sun lounge to the rear, utility room and two double bedrooms.

Outside there is a path to the side of the property, a fully enclosed garden with a shed/greenhouse and an integral garage.

# **MEASUREMENTS**

Living room - 5.1m x 3.7m

Kitchen - 3.7m x 3.5m

Sun lounge - 3m x 2.9m

Utility room - 2.3m x 2.2m

Bathroom - 2.6m x 1.9m

Bedroom 1 - 3.4m x 3.2m

Bedroom 2 - 3.4m x 3m