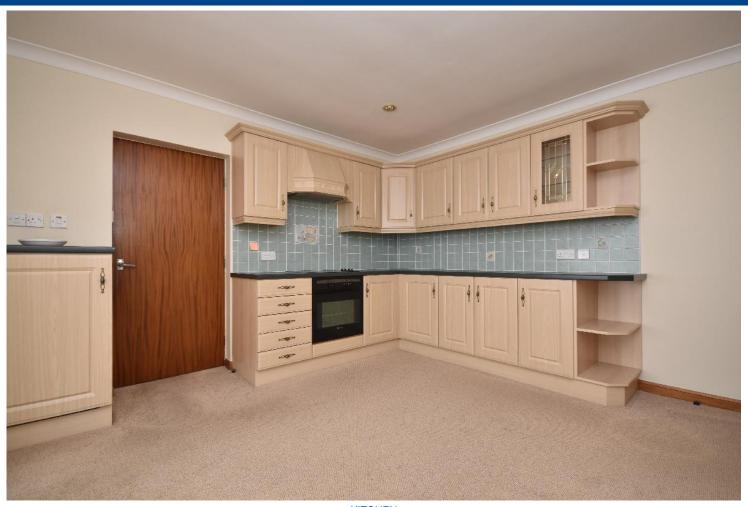

MacRae Stephen & Co. Email: william@macraestephen.co.uk

LIVING ROOM

LIVING ROOM ALTERNATIVE VIEW

KITCHEN

KITCHEN ALTERNATIVE VIEW

UTILITY ROOM

BATHROOM

BATHROOM ALTERNATIVE VIEW

Accommodation comprises of, entrance vestibule, large living room, kitchen dining area, sun lounge to the rear, utility room and two double bedrooms.

Outside there is a path to the side of the property, a fully enclosed garden with a shed/greenhouse and an integral garage.

# **MEASUREMENTS**

Living room - 5.1m x 3.7m

Kitchen - 3.7m x 3.5m

Sun lounge - 3m x 2.9m

Utility room - 2.3m x 2.2m

Bathroom - 2.6m x 1.9m

Bedroom 1 - 3.4m x 3.2m

Bedroom 2 - 3.4m x 3m