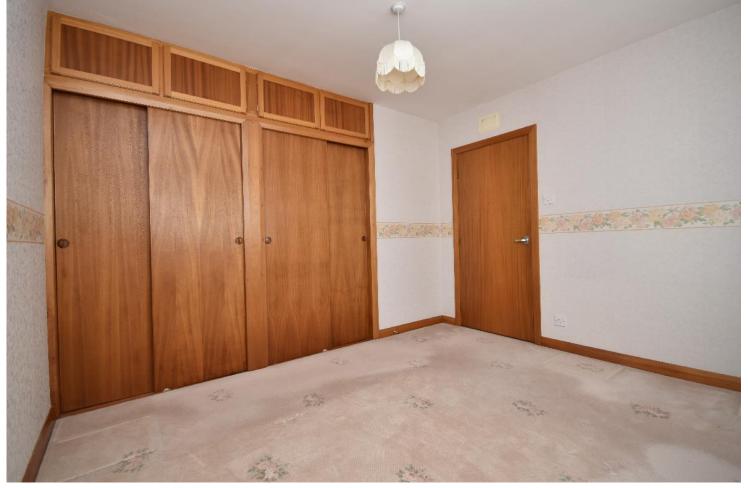

BEDROOM 1 ALTERNATIVE VIEW

BEDROOM 2

BEDROOM 2 ALTERNATIVE VIEW

REAR GARDEN

# **MEASUREMENTS**

Living room - 5.1m x 3.7m

Kitchen - 3.7m x 3.5m

Sun lounge - 3m x 2.9m

Utility room - 2.3m x 2.2m

Bathroom - 2.6m x 1.9m

Bedroom 1 - 3.4m x 3.2m

Bedroom 2 - 3.4m x 3m