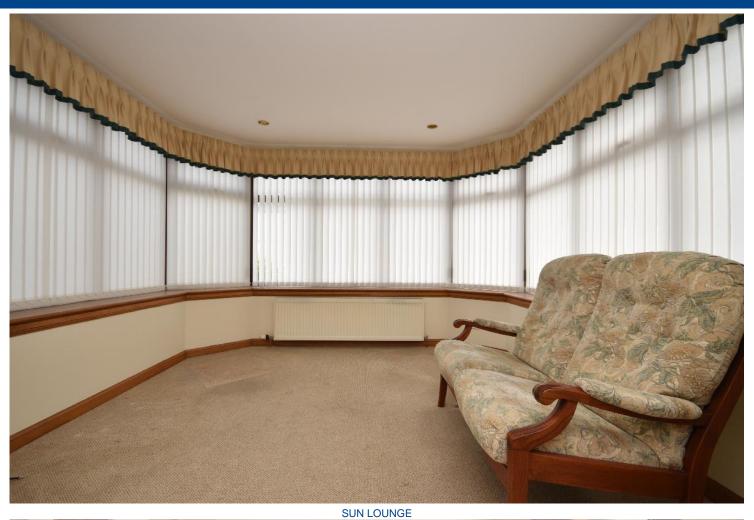

Accommodation comprises of, entrance vestibule, large living room, kitchen dining area, sun lounge to the rear, utility room and two double bedrooms.

Outside there is a path to the side of the property, a fully enclosed garden with a shed/greenhouse and an integral garage.

# **MEASUREMENTS**

Living room - 5.1m x 3.7m

Kitchen - 3.7m x 3.5m

Sun lounge - 3m x 2.9m

Utility room - 2.3m x 2.2m

Bathroom - 2.6m x 1.9m

Bedroom 1 - 3.4m x 3.2m

Bedroom 2 - 3.4m x 3m