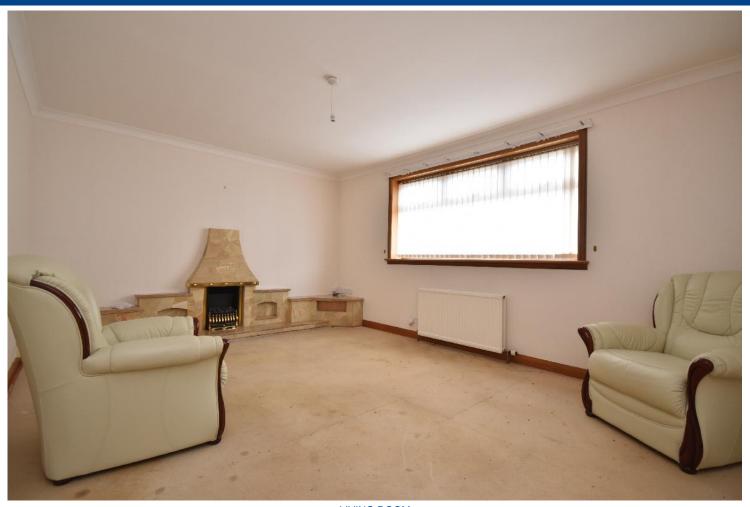

MacRae Stephen & Co. Email: william@macraestephen.co.uk

LIVING ROOM

LIVING ROOM ALTERNATIVE VIEW

KITCHEN

KITCHEN ALTERNATIVE VIEW

UTILITY ROOM

BATHROOM

BATHROOM ALTERNATIVE VIEW

Accommodation comprises of, entrance vestibule, large living room, kitchen dining area, sun lounge to the rear, utility room and two double bedrooms.

Outside there is a path to the side of the property, a fully enclosed garden with a shed/greenhouse and an integral garage.

# **MEASUREMENTS**

Living room - 5.1m x 3.7m

Kitchen - 3.7m x 3.5m

Sun lounge - 3m x 2.9m

Utility room - 2.3m x 2.2m

Bathroom - 2.6m x 1.9m

Bedroom 1 - 3.4m x 3.2m

Bedroom 2 - 3.4m x 3m