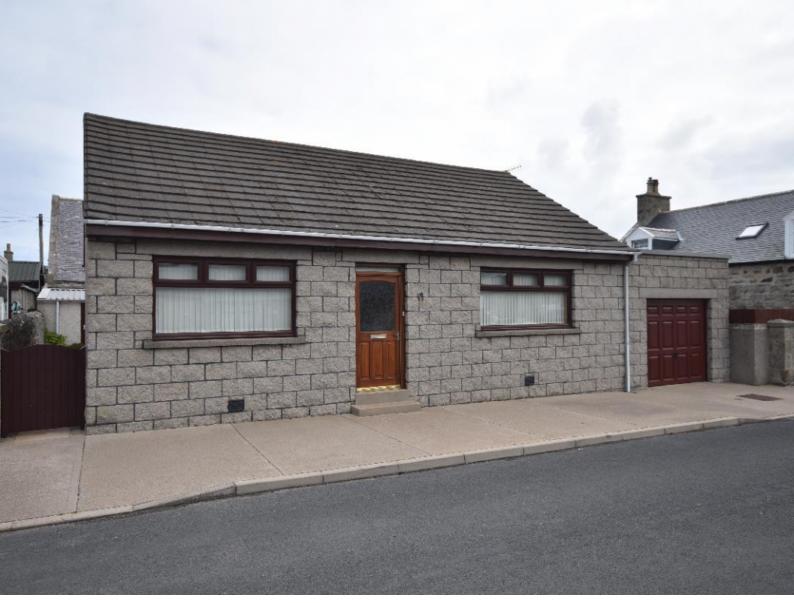

# 19 DINGWALL STREET, FRASERBURGH, **ABERDEENSHIRE, AB43 7NR**

**Offers Over** £169,500

- DETACHED BUNGALOW
- 2 BEDROOMS
- KITCHEN DINING AREA
- SUN LOUNGE
- OIL CENTRAL HEATING

- ENCLOSED REAR GARDEN
- INTEGRAL GARAGE
- EPC RATING E
- COUNCIL TAX BAND D

### **DESCRIPTION**

19 Dingwall Street is a detached bungalow located in the middle of the coastal village of Rosehearty. This would be an ideal property for a range of buyers.

The property benefits from oil central heating and double glazing.