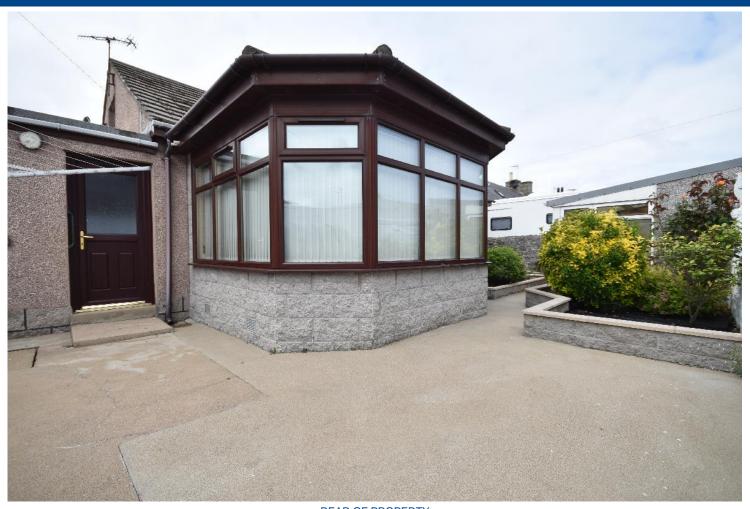

BEDROOM 1 ALTERNATIVE VIEW

BEDROOM 2

BEDROOM 2 ALTERNATIVE VIEW

REAR GARDEN

Accommodation comprises of, entrance vestibule, large living room, kitchen dining area, sun lounge to the rear, utility room and two double bedrooms.

Outside there is a path to the side of the property, a fully enclosed garden with a shed/greenhouse and an integral garage.