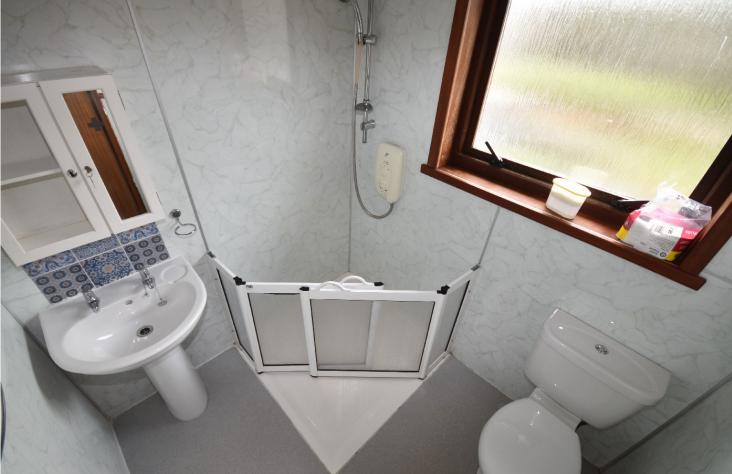

SHOWER ROOM

BEDROOM1

BEDROOM1 ALT

BEDROOM2

BEDROOM2 ALT

GARDEN

#### **MEASUREMENTS**

LOUNGE - 6M X 3.3M

KITCHEN - 3.3M X 2.5M

SHOWER ROOM - 1.8MX 1.7M

BEDROOM 1 - 4.2M X 3M

BEDROOM 2 - 4.2M X 2.8M