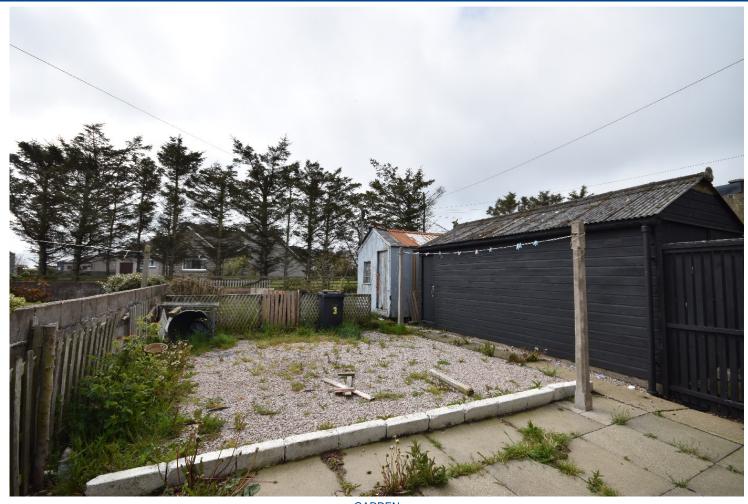

SHOWER ROOM

BEDROOM1

BEDROOM1 ALT

BEDROOM2

BEDROOM2 ALT

GARDEN

The property benefits from electric heating.

Accommodation comprises of, entrance hallway, living room, kitchen, two double bedrooms and a shower room.

Outside there is a garden to the front and a fully enclosed garden to the rear. There is also off road parking to the side of the property and a single garage.