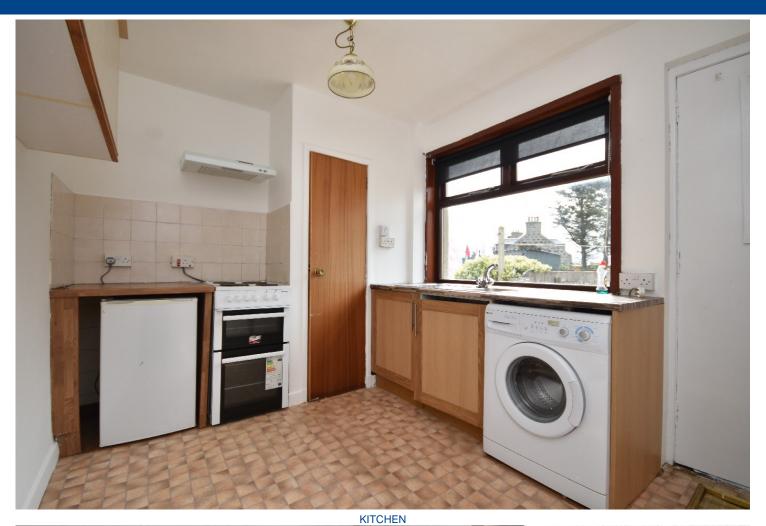

The property benefits from electric heating.

Accommodation comprises of, entrance hallway, living room, kitchen, two double bedrooms and a shower room.

Outside there is a garden to the front and a fully enclosed garden to the rear. There is also off road parking to the side of the property and a single garage.

#### **MEASUREMENTS**

LOUNGE - 6M X 3.3M

KITCHEN - 3.3M X 2.5M

SHOWER ROOM - 1.8MX 1.7M

BEDROOM 1 - 4.2M X 3M

BEDROOM 2 - 4.2M X 2.8M