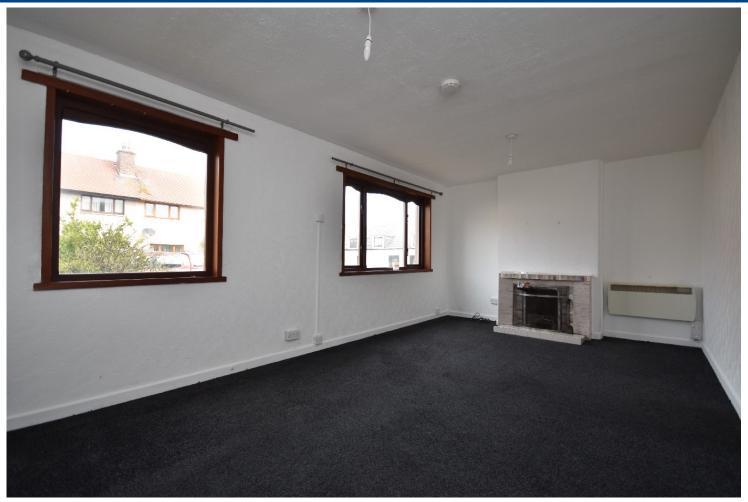

The property benefits from electric heating.

Accommodation comprises of, entrance hallway, living room, kitchen, two double bedrooms and a shower room.

Outside there is a garden to the front and a fully enclosed garden to the rear. There is also off road parking to the side of the property and a single garage.

#### **MEASUREMENTS**

LOUNGE - 6M X 3.3M

KITCHEN - 3.3M X 2.5M

SHOWER ROOM - 1.8MX 1.7M

BEDROOM 1 - 4.2M X 3M

BEDROOM 2 - 4.2M X 2.8M