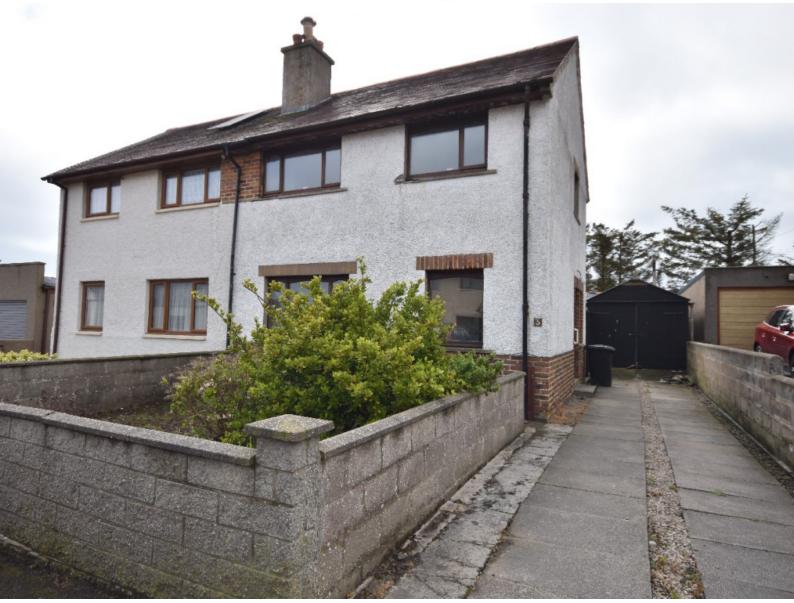

# 3 CLINTON DRIVE, SANDHAVEN, FRASERBURGH, AB43 7ES

**Offers Over** £75,000

- SEMI-DETACHED HOUSE
- SITTING TENANT
- 2 BEDROOMS

- ELECTRIC HEATING
- EPC RATING F
- COUNCIL TAX BAND A

LIVING ROOM

LIVING ROOM ALT

## **DESCRIPTION**

3 Clinton Drive is a 2 bedroom house available for sale with sitting tenant. The rental income is £500 per calendar month. this would be an ideal investment for any existing landlord lookig to add to their portfolio.

The property benefits from electric heating.

Accommodation comprises of, entrance hallway, living room, kitchen, two double bedrooms and a shower room.

Outside there is a garden to the front and a fully enclosed garden to the rear. There is also off road parking to the side of the property and a single garage.