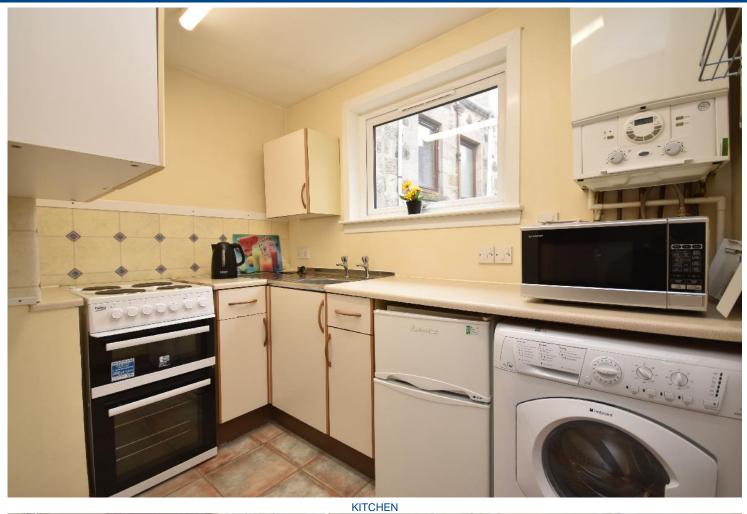

## **DESCRIPTION**

36B Mid Street is a two storey flat located close to the town centre. The property has been used as a rental and would be an ideal buy to let investment.

Accommodation comprises of, living room, kitchen, and shower room on the first floor and a double bedroom located on the second floor.

## **MEASUREMENTS**

Living room - 3.4m x 3.4m

Kitchen - 2.5m x 1.7m

Shower room - 1.5m x 1.5m

Bedroom - 4.1m x 3.3m