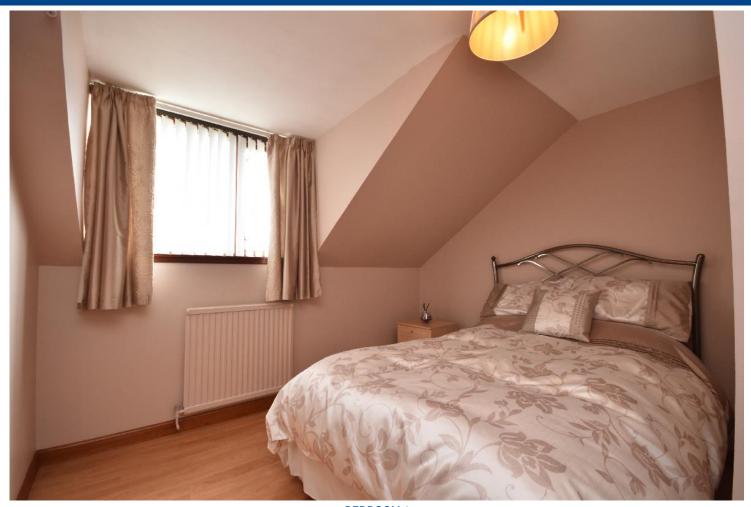

BEDROOM 1

BEDROOM 2

BEDROOM 2 ALTERNATIVE VIEW

SHOWER ROOM

BEDROOM 3

BEDROOM 3 ALTERNATIVE VIEW

BEDROOM 4

BEDROOM 4 ALTERNATIVE VIEW

## **MEASUREMENTS**

Entrance vestibule - 1.4m x 1.3m

Living room - 4.8m x 4.7m

Kitchen/dining area - 6.7m x 4.2m

Utility room - 3m x 2.8m

Bathroom - 2m x 1.8m

Upstairs shower room - 2.5m x 2m

Bedroom 1 - 4.2m x 3.3m

Bedroom 2 - 3.1m x 3m

Bedroom 3 - 4.4m x 3.8m

Bedroom 4 - 3.5m x 3.1m