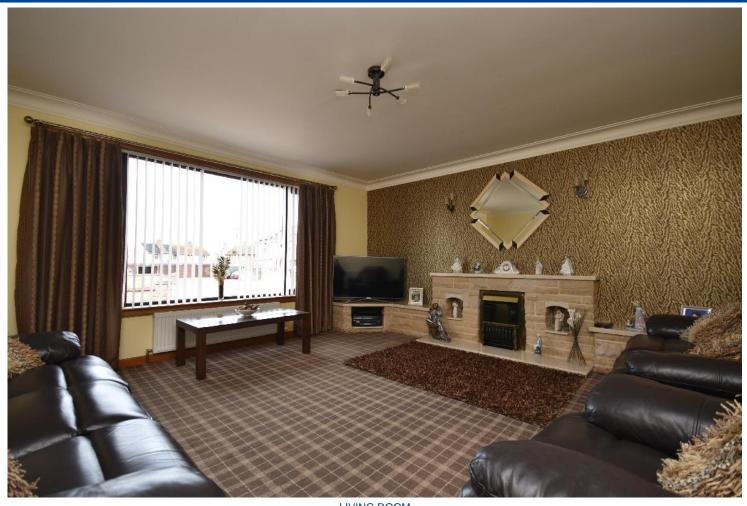

MacRae Stephen & Co. Email: william@macraestephen.co.uk

LIVING ROOM

LIVING ROOM ALTERNATIVE VIEW

KITCHEN

KITCHEN-DINING AREA

DINING AREA

UTILITY ROOM

BATHROOM

The property benefits from oil central heating and full double glazing.

Accommodation comprises of, entrance vestibule, large living room, modern kitchen and dining area, utility room, lots of storage cupboards, downstairs bathroom, upstairs shower room, four bedrooms and storage cupboards on the upstairs landing.

## **MEASUREMENTS**

Entrance vestibule - 1.4m x 1.3m

Living room - 4.8m x 4.7m

Kitchen/dining area - 6.7m x 4.2m

Utility room - 3m x 2.8m

Bathroom - 2m x 1.8m

Upstairs shower room - 2.5m x 2m

Bedroom 1 - 4.2m x 3.3m