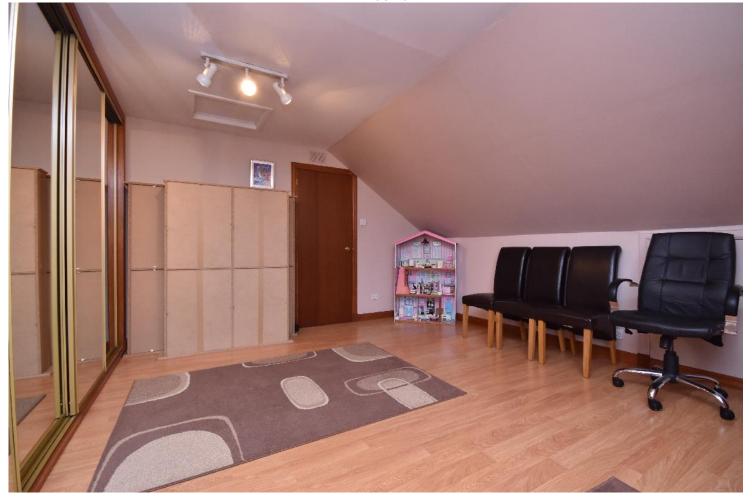

BEDROOM 1

BEDROOM 2

BEDROOM 2 ALTERNATIVE VIEW

SHOWER ROOM

BEDROOM 3

BEDROOM 3 ALTERNATIVE VIEW

BEDROOM 4

BEDROOM 4 ALTERNATIVE VIEW

## **MEASUREMENTS**

Entrance vestibule - 1.4m x 1.3m

Living room - 4.8m x 4.7m

Kitchen/dining area - 6.7m x 4.2m

Utility room - 3m x 2.8m

Bathroom - 2m x 1.8m

Upstairs shower room - 2.5m x 2m

Bedroom 1 - 4.2m x 3.3m

Bedroom 2 - 3.1m x 3m

Bedroom 3 - 4.4m x 3.8m

Bedroom 4 - 3.5m x 3.1m