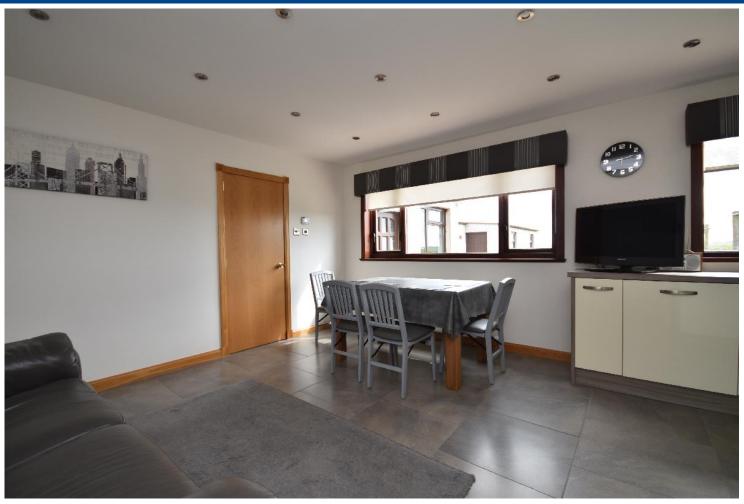

MacRae Stephen & Co. Email: william@macraestephen.co.uk

LIVING ROOM

LIVING ROOM ALTERNATIVE VIEW

KITCHEN

KITCHEN-DINING AREA

DINING AREA

UTILITY ROOM

BATHROOM

The property benefits from oil central heating and full double glazing.

Accommodation comprises of, entrance vestibule, large living room, modern kitchen and dining area, utility room, lots of storage cupboards, downstairs bathroom, upstairs shower room, four bedrooms and storage cupboards on the upstairs landing.

## **MEASUREMENTS**

Entrance vestibule - 1.4m x 1.3m

Living room - 4.8m x 4.7m

Kitchen/dining area - 6.7m x 4.2m

Utility room - 3m x 2.8m

Bathroom - 2m x 1.8m

Upstairs shower room - 2.5m x 2m

Bedroom 1 - 4.2m x 3.3m