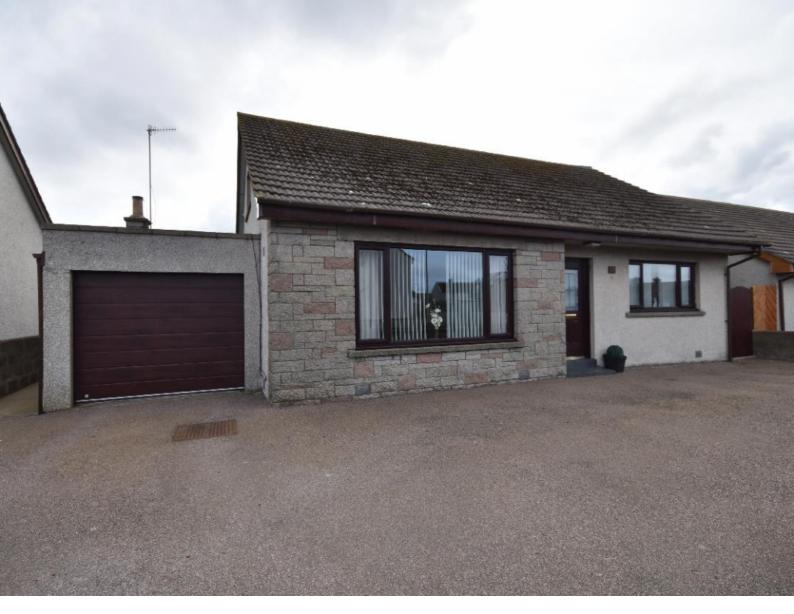

# 52 ALLOCHY ROAD, INVERALLOCHY, FRASERBURGH, **AB43 8YD**

**Offers Over** £240,000

- DETACHED BUNGALOW
- 4 BEDROOMS
- OIL CENTRAL HEATING
- GARAGE

- FULLY ENCLOSED REAR GARDEN
- LARGE SHED
- COUNCIL TAX BAND E
- EPC RATING E

#### **DESCRIPTION**

52 Allochy Road is a large detached one and storey bungalow located in the coastal village of Inverallochy. This property would suit a growing family looking for a home in move in condition.

Outside there is plenty off road parking to the front of the property, a garage and a fully enclosed garden to the rear with a good sized shed.