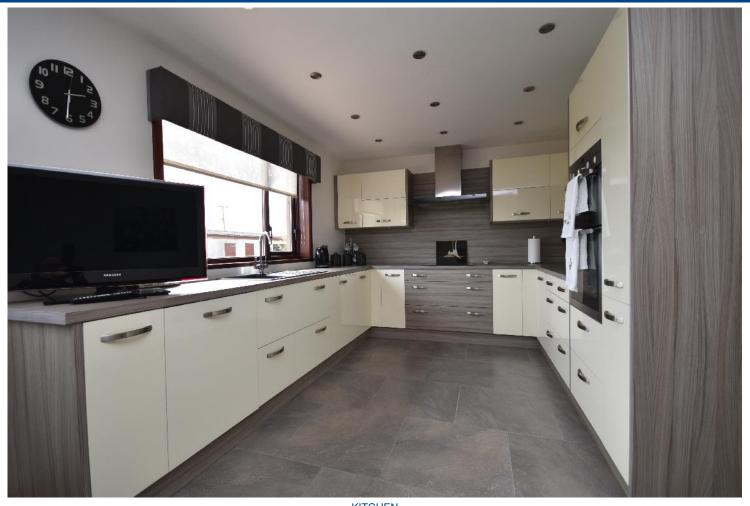

MacRae Stephen & Co. Email: william@macraestephen.co.uk

LIVING ROOM

LIVING ROOM ALTERNATIVE VIEW

KITCHEN

KITCHEN-DINING AREA

DINING AREA

UTILITY ROOM

BATHROOM

The property benefits from oil central heating and full double glazing.

Accommodation comprises of, entrance vestibule, large living room, modern kitchen and dining area, utility room, lots of storage cupboards, downstairs bathroom, upstairs shower room, four bedrooms and storage cupboards on the upstairs landing.

## **MEASUREMENTS**

Entrance vestibule - 1.4m x 1.3m

Living room - 4.8m x 4.7m

Kitchen/dining area - 6.7m x 4.2m

Utility room - 3m x 2.8m

Bathroom - 2m x 1.8m

Upstairs shower room - 2.5m x 2m

Bedroom 1 - 4.2m x 3.3m