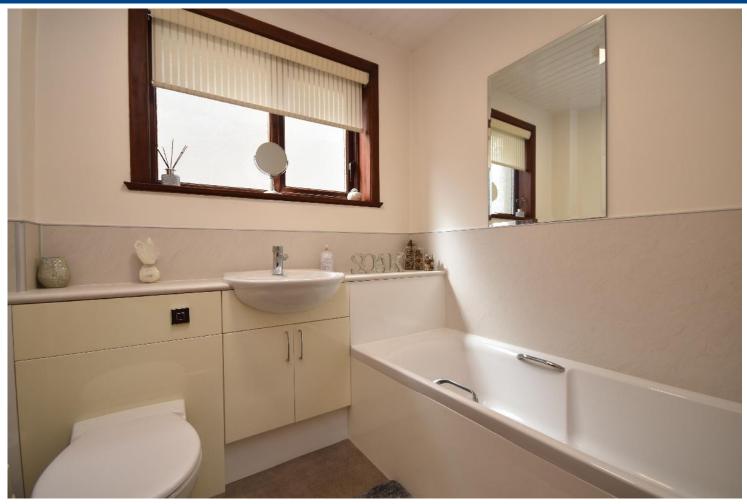

MacRae Stephen & Co. Email: william@macraestephen.co.uk

LIVING ROOM

LIVING ROOM ALTERNATIVE VIEW

KITCHEN

KITCHEN-DINING AREA

DINING AREA

UTILITY ROOM

BATHROOM

The property benefits from oil central heating and full double glazing.

Accommodation comprises of, entrance vestibule, large living room, modern kitchen and dining area, utility room, lots of storage cupboards, downstairs bathroom, upstairs shower room, four bedrooms and storage cupboards on the upstairs landing.

## **MEASUREMENTS**

Entrance vestibule - 1.4m x 1.3m

Living room - 4.8m x 4.7m

Kitchen/dining area - 6.7m x 4.2m

Utility room - 3m x 2.8m

Bathroom - 2m x 1.8m

Upstairs shower room - 2.5m x 2m

Bedroom 1 - 4.2m x 3.3m