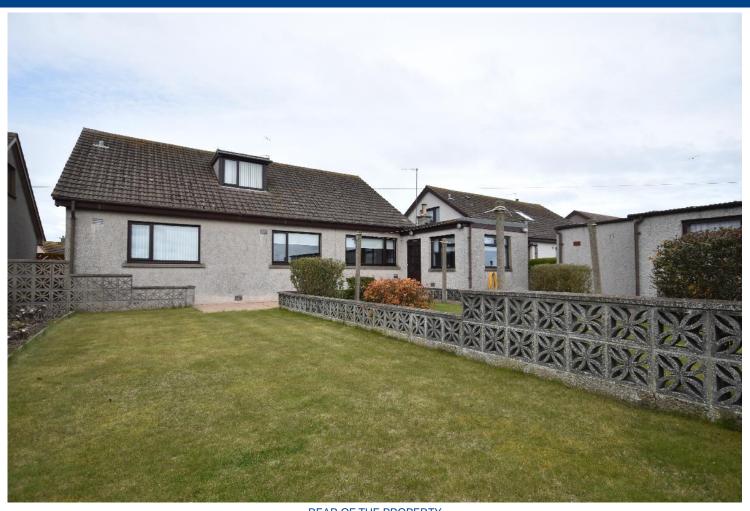

GARDEN

GARDEN ALTERNATIVE VIEW

Outside there is plenty off road parking to the front of the property, a garage and a fully enclosed garden to the rear with a good sized shed.