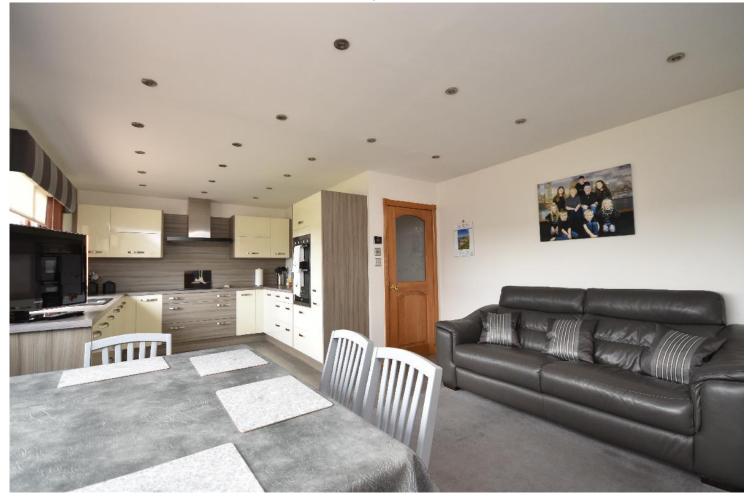

MacRae Stephen & Co. Email: william@macraestephen.co.uk

LIVING ROOM

LIVING ROOM ALTERNATIVE VIEW

KITCHEN

KITCHEN-DINING AREA

DINING AREA

UTILITY ROOM

BATHROOM

The property benefits from oil central heating and full double glazing.

Accommodation comprises of, entrance vestibule, large living room, modern kitchen and dining area, utility room, lots of storage cupboards, downstairs bathroom, upstairs shower room, four bedrooms and storage cupboards on the upstairs landing.

## **MEASUREMENTS**

Entrance vestibule - 1.4m x 1.3m

Living room - 4.8m x 4.7m

Kitchen/dining area - 6.7m x 4.2m

Utility room - 3m x 2.8m

Bathroom - 2m x 1.8m

Upstairs shower room - 2.5m x 2m

Bedroom 1 - 4.2m x 3.3m