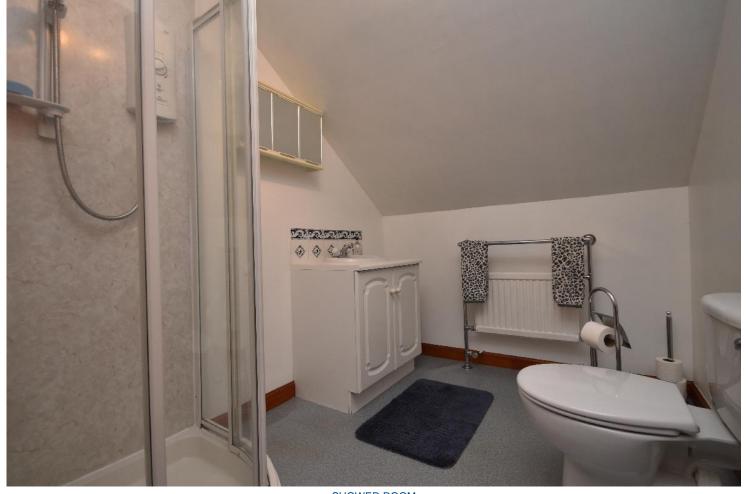

BEDROOM 1

BEDROOM 2

BEDROOM 2 ALTERNATIVE VIEW

SHOWER ROOM

BEDROOM 3

BEDROOM 3 ALTERNATIVE VIEW

BEDROOM 4

BEDROOM 4 ALTERNATIVE VIEW

## **MEASUREMENTS**

Entrance vestibule - 1.4m x 1.3m

Living room - 4.8m x 4.7m

Kitchen/dining area - 6.7m x 4.2m

Utility room - 3m x 2.8m

Bathroom - 2m x 1.8m

Upstairs shower room - 2.5m x 2m

Bedroom 1 - 4.2m x 3.3m