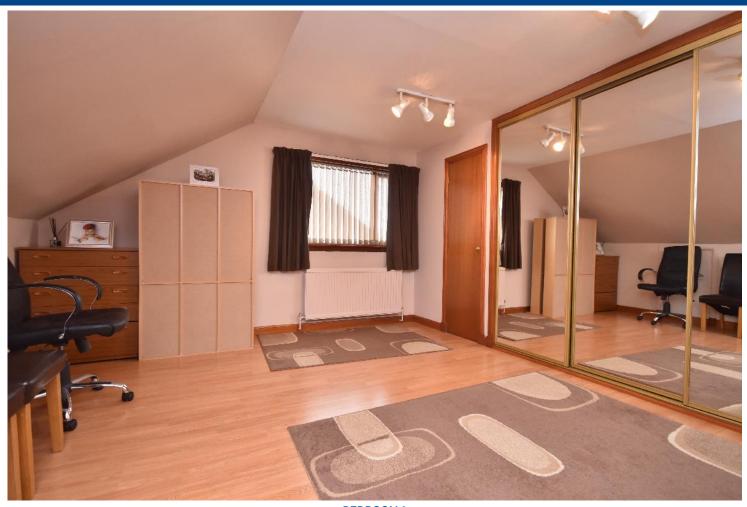

BEDROOM 1

BEDROOM 2

BEDROOM 2 ALTERNATIVE VIEW

SHOWER ROOM

BEDROOM 3

BEDROOM 3 ALTERNATIVE VIEW

BEDROOM 4

BEDROOM 4 ALTERNATIVE VIEW

## **MEASUREMENTS**

Entrance vestibule - 1.4m x 1.3m

Living room - 4.8m x 4.7m

Kitchen/dining area - 6.7m x 4.2m

Utility room - 3m x 2.8m

Bathroom - 2m x 1.8m

Upstairs shower room - 2.5m x 2m

Bedroom 1 - 4.2m x 3.3m

Bedroom 2 - 3.1m x 3m

Bedroom 3 - 4.4m x 3.8m

Bedroom 4 - 3.5m x 3.1m