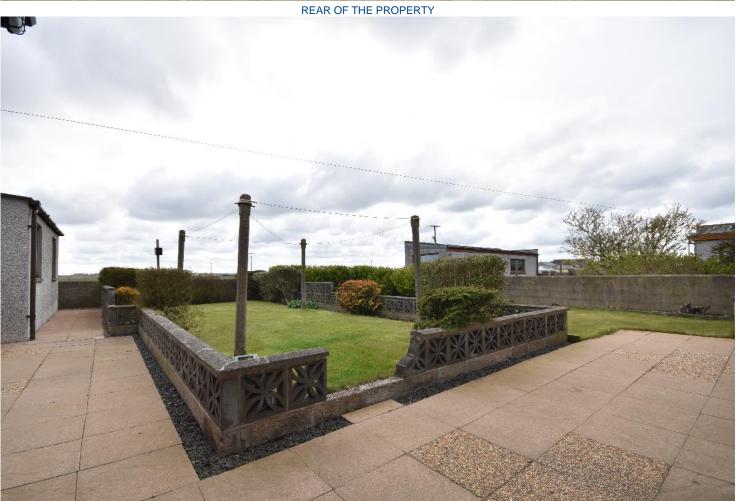

GARDEN

GARDEN ALTERNATIVE VIEW

Outside there is plenty off road parking to the front of the property, a garage and a fully enclosed garden to the rear with a good sized shed.