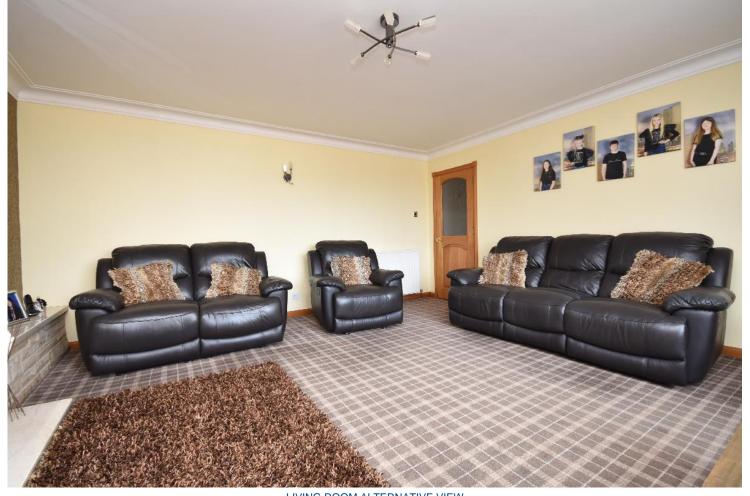

MacRae Stephen & Co. Email: william@macraestephen.co.uk

LIVING ROOM

LIVING ROOM ALTERNATIVE VIEW

KITCHEN

KITCHEN-DINING AREA

DINING AREA

UTILITY ROOM

BATHROOM

The property benefits from oil central heating and full double glazing.

Accommodation comprises of, entrance vestibule, large living room, modern kitchen and dining area, utility room, lots of storage cupboards, downstairs bathroom, upstairs shower room, four bedrooms and storage cupboards on the upstairs landing.

## **MEASUREMENTS**

Entrance vestibule - 1.4m x 1.3m

Living room - 4.8m x 4.7m

Kitchen/dining area - 6.7m x 4.2m

Utility room - 3m x 2.8m

Bathroom - 2m x 1.8m

Upstairs shower room - 2.5m x 2m

Bedroom 1 - 4.2m x 3.3m