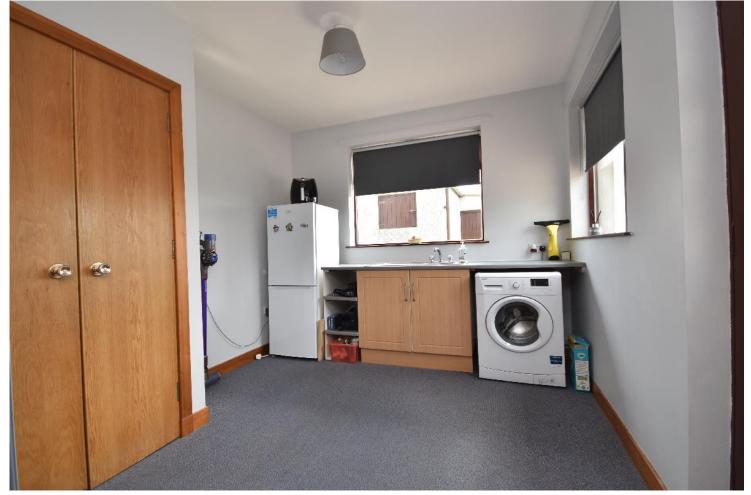

MacRae Stephen & Co. Email: william@macraestephen.co.uk

LIVING ROOM

LIVING ROOM ALTERNATIVE VIEW

KITCHEN

KITCHEN-DINING AREA

DINING AREA

UTILITY ROOM

BATHROOM

The property benefits from oil central heating and full double glazing.

Accommodation comprises of, entrance vestibule, large living room, modern kitchen and dining area, utility room, lots of storage cupboards, downstairs bathroom, upstairs shower room, four bedrooms and storage cupboards on the upstairs landing.

## **MEASUREMENTS**

Entrance vestibule - 1.4m x 1.3m

Living room - 4.8m x 4.7m

Kitchen/dining area - 6.7m x 4.2m

Utility room - 3m x 2.8m

Bathroom - 2m x 1.8m

Upstairs shower room - 2.5m x 2m

Bedroom 1 - 4.2m x 3.3m