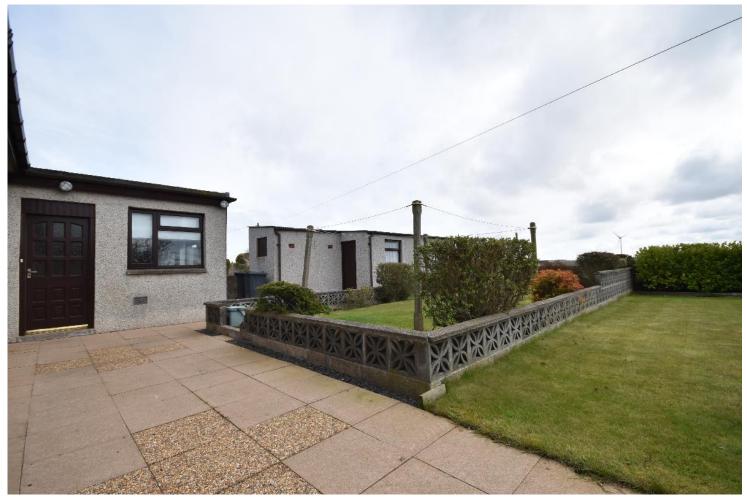

GARDEN

GARDEN ALTERNATIVE VIEW

Outside there is plenty off road parking to the front of the property, a garage and a fully enclosed garden to the rear with a good sized shed.