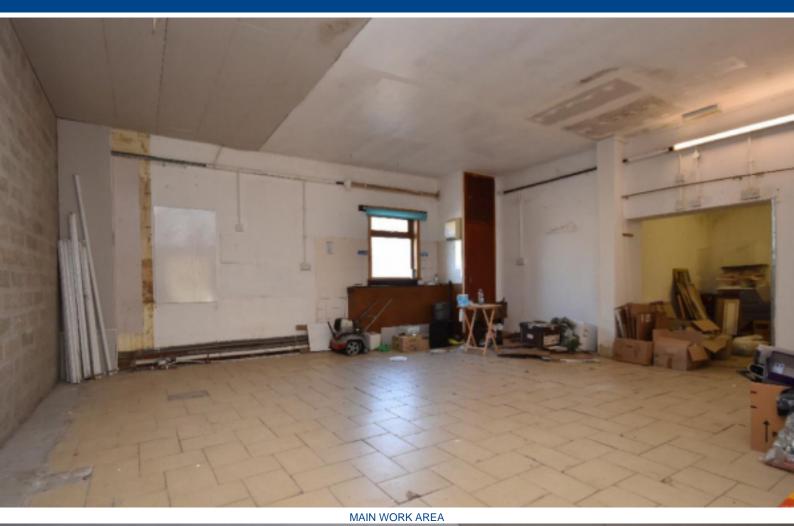

#### **DESCRIPTION**

31B Main Street is a commercial unit centrally located in the village of Inverallochy. The property would be ideal for a range of uses and viewing is highly recommended.

There is a main entrance/storage area leading into the main workshop/storage area with two separate storage areas. There is electricity and mains water with room for a WC and the roof has also recently been replaced.

# MEASUREMENTS

Main entrance - 5.3m x 3m

Main work area - 6.8m x 6.1m

Storage area 1 - 3.3m x 3.1m

Storage area 2 - 4.1m x 3.4m