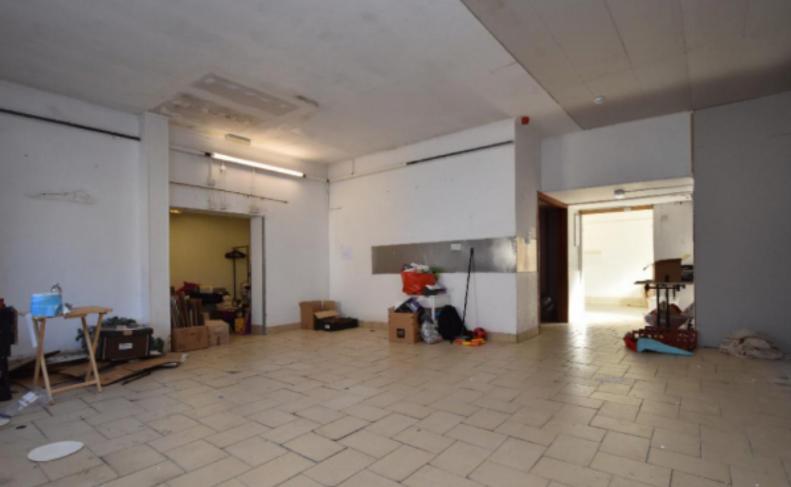

## 31B MAIN STREET, INVERALLOCHY, FRASERBURGH, **AB43 8XX**

**Offers Over** £58,000

- COMMERCIAL WORKSHOP
- 2 STORAGE AREAS
- NEW ROOF

- ELECTRIC AND MAINS WATER
- EPC RATING B

STORAGE AREA 1

MAIN WORK AREA ALTERNATIVE VIEW

#### **DESCRIPTION**

31B Main Street is a commercial unit centrally located in the village of Inverallochy. The property would be ideal for a range of uses and viewing is highly recommended.

There is a main entrance/storage area leading into the main workshop/storage area with two separate storage areas. There is electricity and mains water with room for a WC and the roof has also recently been replaced.