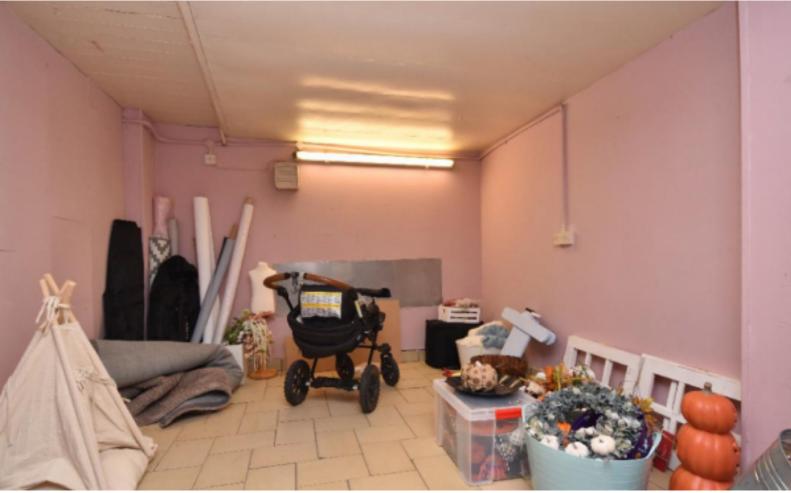

#### **DESCRIPTION**

31B Main Street is a commercial unit centrally located in the village of Inverallochy. The property would be ideal for a range of uses and viewing is highly recommended.

There is a main entrance/storage area leading into the main workshop/storage area with two separate storage areas. There is electricity and mains water with room for a WC and the roof has also recently been replaced.

# MEASUREMENTS

Main entrance - 5.3m x 3m

Main work area - 6.8m x 6.1m

Storage area 1 - 3.3m x 3.1m

Storage area 2 - 4.1m x 3.4m