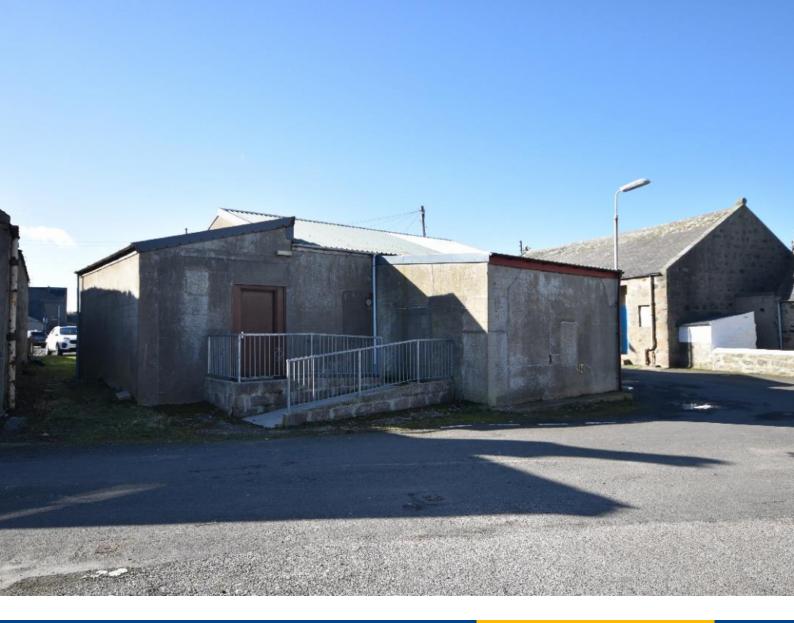

#### **DESCRIPTION**

31B Main Street is a commercial unit centrally located in the village of Inverallochy. The property would be ideal for a range of uses and viewing is highly recommended.

There is a main entrance/storage area leading into the main workshop/storage area with two separate storage areas. There is electricity and mains water with room for a WC and the roof has also recently been replaced.

Outside there is a small area to the rear of the property and a ramp to the front door.

# MEASUREMENTS

Main entrance - 5.3m x 3m

Main work area - 6.8m x 6.1m

Storage area 1 - 3.3m x 3.1m

Storage area 2 - 4.1m x 3.4m