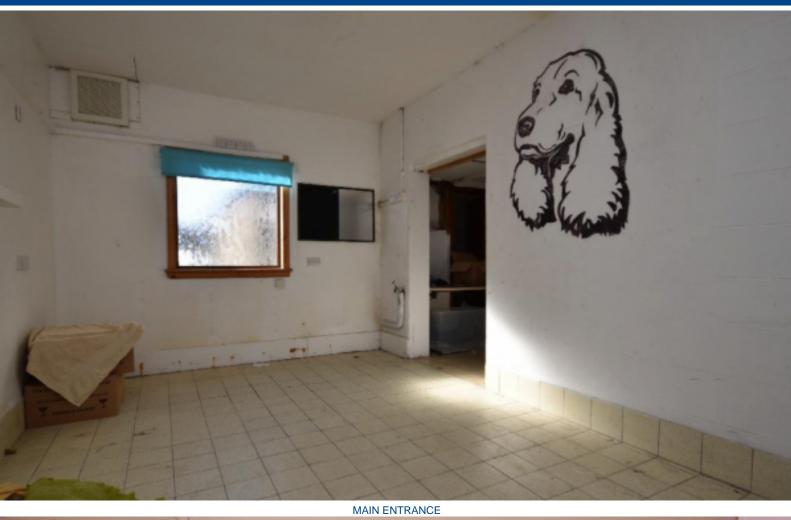

#### **DESCRIPTION**

31B Main Street is a commercial unit centrally located in the village of Inverallochy. The property would be ideal for a range of uses and viewing is highly recommended.

There is a main entrance/storage area leading into the main workshop/storage area with two separate storage areas. There is electricity and mains water with room for a WC and the roof has also recently been replaced.

# MEASUREMENTS

Main entrance - 5.3m x 3m

Main work area - 6.8m x 6.1m

Storage area 1 - 3.3m x 3.1m

Storage area 2 - 4.1m x 3.4m