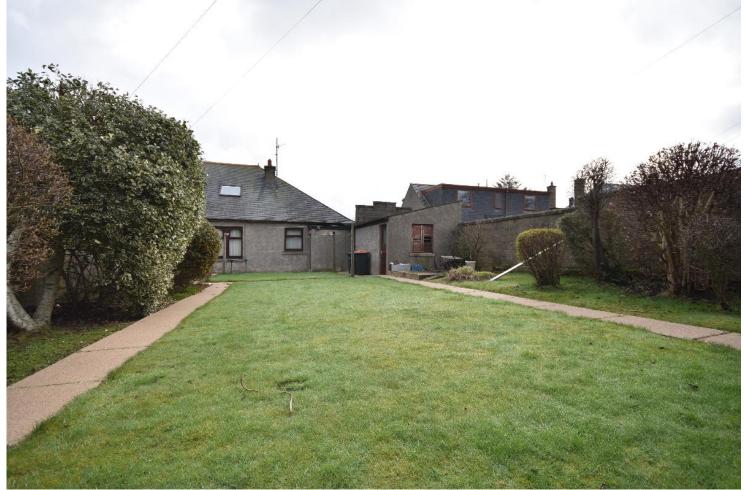

BEDROOM 3

BEDROOM 3 ALTERNATIVE VIEW

REAR OF PROPERTY

REAR GARDEN

Outside there is a garden to the front, driveway and garage. to the rear is a good sized fully enclosed garden.

By arrangement