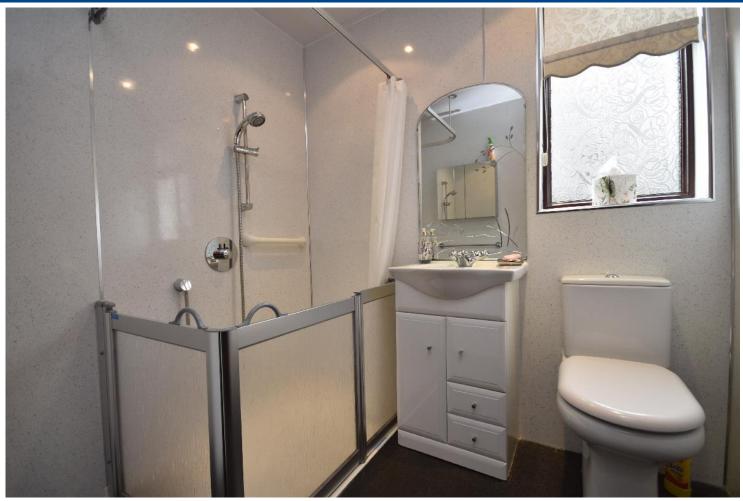

LIVING ROOM ALTERNATIVE VIEW

KITCHEN

KITCHEN ALTERNATIVE VIEW

SHOWER ROOM

BEDROOM 1

BEDROOM 1 ALTERNATIVE VIEW

BEDROOM 2

BEDROOM 2 ALTERNATIVE VIEW

## MEASUREMENTS

Living room - 8.5m x 3.6m

Kitchen - 4.2m x 3.7m

Utility room - 2.3m x 1.2m

Shower room - 2m x 1.7m

Bedroom 1 - 3.7m x 3.5m

Bedroom 2 - 5.1m x 3.1m

Bedroom 3 - 3.6m x 2 7m