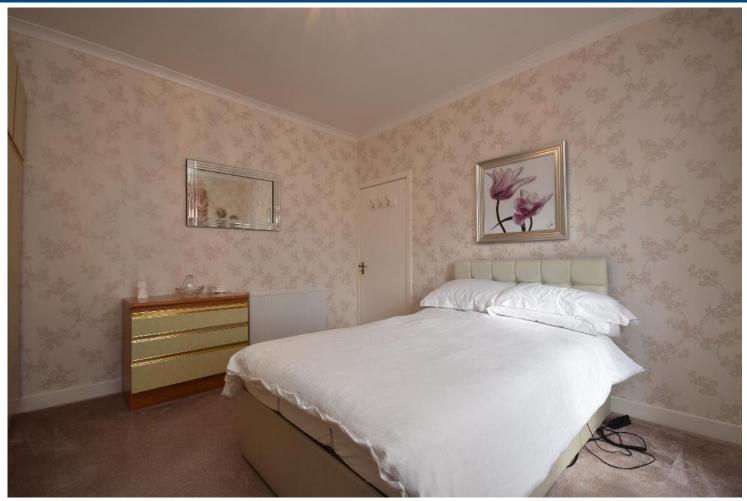

LIVING ROOM ALTERNATIVE VIEW

KITCHEN

KITCHEN ALTERNATIVE VIEW

SHOWER ROOM

BEDROOM 1

BEDROOM 1 ALTERNATIVE VIEW

BEDROOM 2

BEDROOM 2 ALTERNATIVE VIEW

## MEASUREMENTS

Living room - 8.5m x 3.6m

Kitchen - 4.2m x 3.7m

Utility room - 2.3m x 1.2m

Shower room - 2m x 1.7m

Bedroom 1 - 3.7m x 3.5m

Bedroom 2 - 5.1m x 3.1m

Bedroom 3 - 3.6m x 2 7m