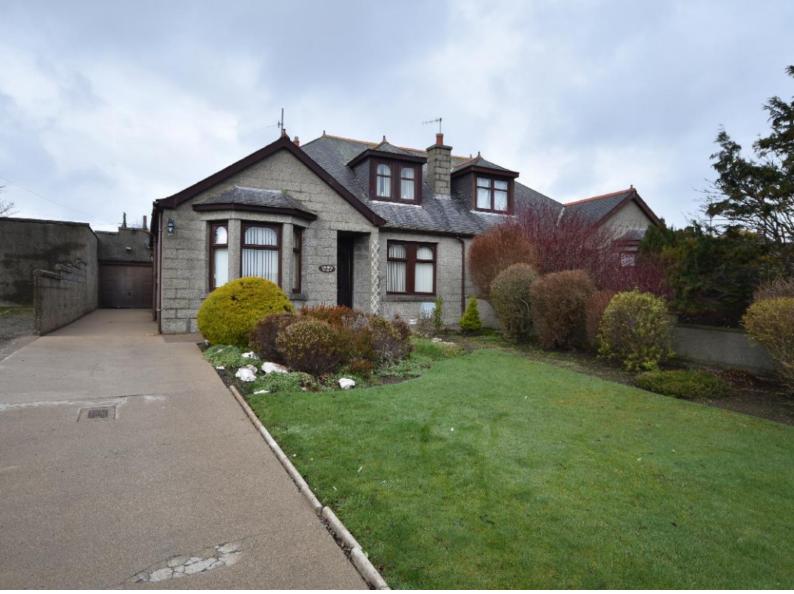

## 121 STRICHEN ROAD, FRASERBURGH, ABERDEENSHIRE, AB43 9QJ

- Offers Over £185,000

- SEMI-DETACHED HOUSE
- 3 BEDROOMS
- GAS CENTRAL HEATING
- OFF ROAD PARKING

- GARAGE
- EPC RATING D
- COUNCIL TAX BAND D

LIVING ROOM

## DESCRIPTION

121 Strichen Road is a semi-detached house located in a very popular area in town located close to all schools and amenities. This property is in excellent condition and would be ideal for a range of purchasers.