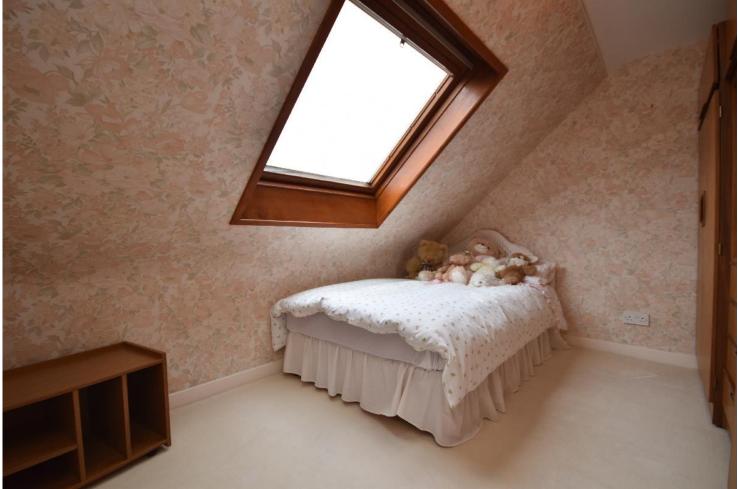

BEDROOM 3

BEDROOM 3 ALTERNATIVE VIEW

REAR OF PROPERTY

REAR GARDEN

## MEASUREMENTS

Living room - 8.5m x 3.6m

Kitchen - 4.2m x 3.7m

Utility room - 2.3m x 1.2m

Shower room - 2m x 1.7m

Bedroom 1 - 3.7m x 3.5m

Bedroom 2 - 5.1m x 3.1m

Bedroom 3 - 3.6m x 2 7m