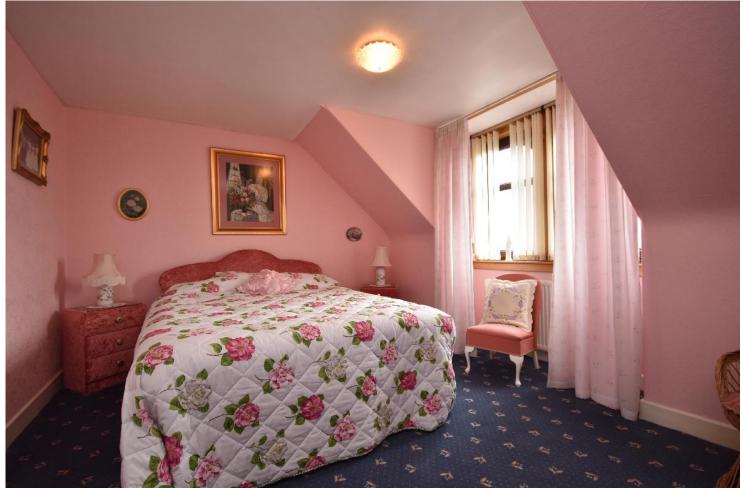

LIVING ROOM ALTERNATIVE VIEW

KITCHEN

KITCHEN ALTERNATIVE VIEW

SHOWER ROOM

BEDROOM 1

BEDROOM 1 ALTERNATIVE VIEW

BEDROOM 2

BEDROOM 2 ALTERNATIVE VIEW

## MEASUREMENTS

Living room - 8.5m x 3.6m

Kitchen - 4.2m x 3.7m

Utility room - 2.3m x 1.2m

Shower room - 2m x 1.7m

Bedroom 1 - 3.7m x 3.5m

Bedroom 2 - 5.1m x 3.1m

Bedroom 3 - 3.6m x 2 7m