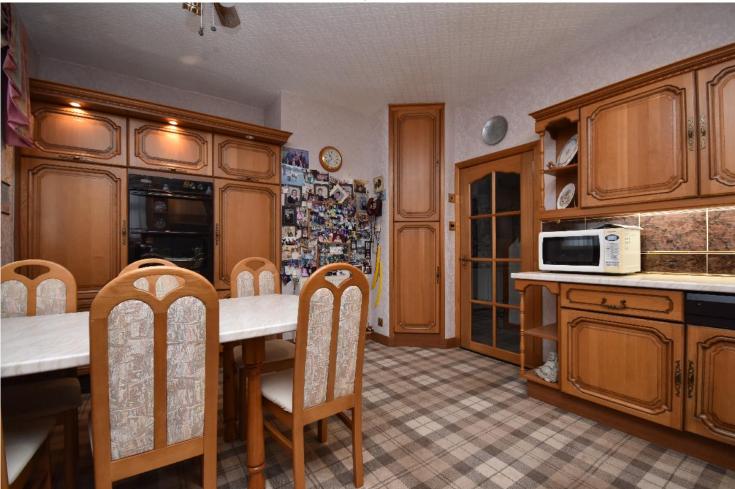

LIVING ROOM ALTERNATIVE VIEW

KITCHEN

KITCHEN ALTERNATIVE VIEW

SHOWER ROOM

BEDROOM 1

BEDROOM 1 ALTERNATIVE VIEW

BEDROOM 2

BEDROOM 2 ALTERNATIVE VIEW

## MEASUREMENTS

Living room - 8.5m x 3.6m

Kitchen - 4.2m x 3.7m

Utility room - 2.3m x 1.2m

Shower room - 2m x 1.7m

Bedroom 1 - 3.7m x 3.5m

Bedroom 2 - 5.1m x 3.1m

Bedroom 3 - 3.6m x 2 7m