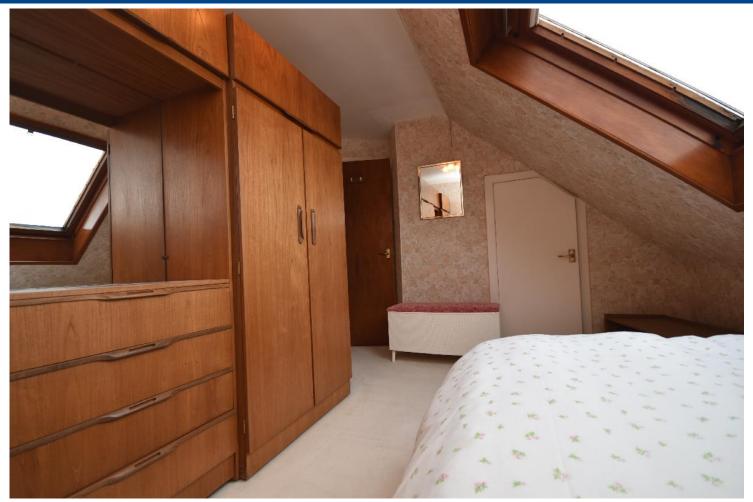

BEDROOM 3

BEDROOM 3 ALTERNATIVE VIEW

REAR OF PROPERTY

REAR GARDEN

## MEASUREMENTS

Living room - 8.5m x 3.6m

Kitchen - 4.2m x 3.7m

Utility room - 2.3m x 1.2m

Shower room - 2m x 1.7m

Bedroom 1 - 3.7m x 3.5m

Bedroom 2 - 5.1m x 3.1m

Bedroom 3 - 3.6m x 2 7m