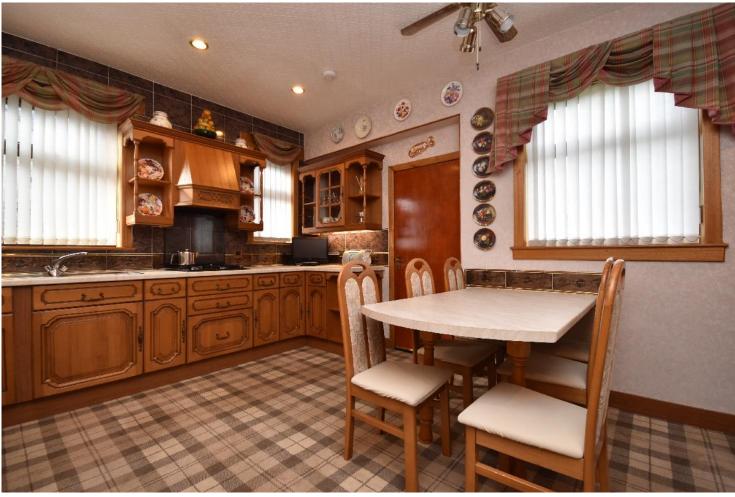

LIVING ROOM ALTERNATIVE VIEW

KITCHEN

KITCHEN ALTERNATIVE VIEW

SHOWER ROOM

BEDROOM 1

BEDROOM 1 ALTERNATIVE VIEW

BEDROOM 2

BEDROOM 2 ALTERNATIVE VIEW

The property benefits from gas central heating and full double glazing.

Accommodation comprises of, entrance hallway, large living room, kitchen/dining area, utility room, shower room, main bedroom downstairs, a further two bedrooms upstairs with sea views from bedroom two and a walk in cupboard which could be turned into a WC.