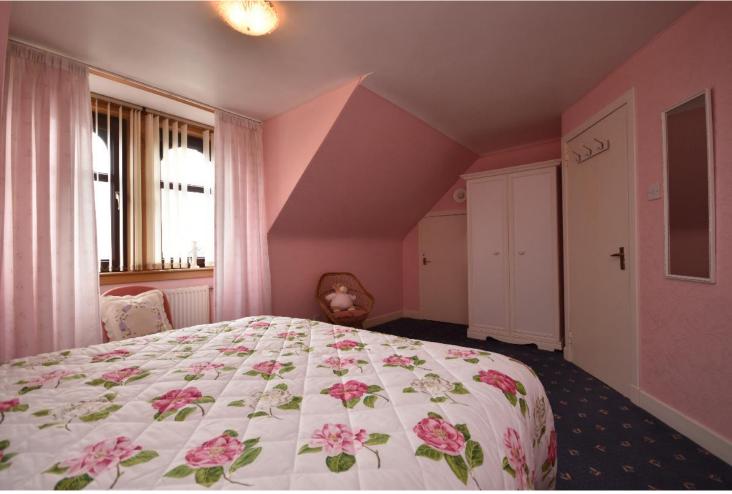

LIVING ROOM ALTERNATIVE VIEW

KITCHEN

KITCHEN ALTERNATIVE VIEW

SHOWER ROOM

BEDROOM 1

BEDROOM 1 ALTERNATIVE VIEW

BEDROOM 2

BEDROOM 2 ALTERNATIVE VIEW

## MEASUREMENTS

Living room - 8.5m x 3.6m

Kitchen - 4.2m x 3.7m

Utility room - 2.3m x 1.2m

Shower room - 2m x 1.7m

Bedroom 1 - 3.7m x 3.5m

Bedroom 2 - 5.1m x 3.1m

Bedroom 3 - 3.6m x 2 7m