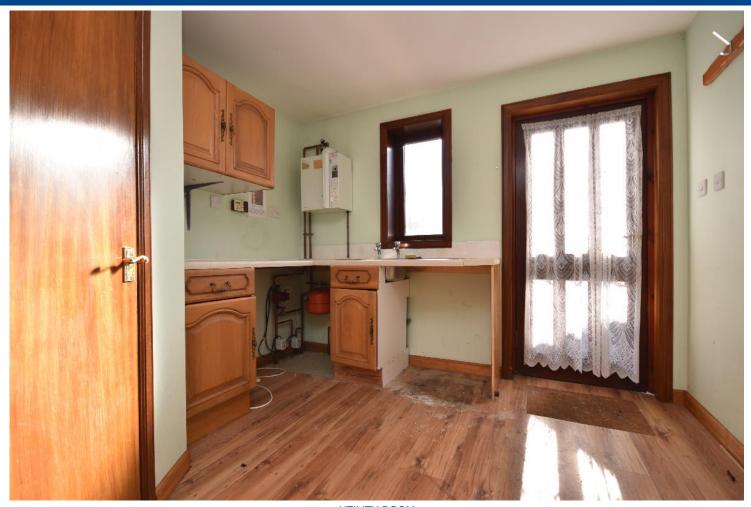

MacRae Stephen & Co. Email: william@macraestephen.co.uk

LIVING ROOM

LIVING ROOM ALTERNATIVE VIEW

KITCHEN

KITCHEN ALTERNATIVE VIEW

UTILITY ROOM

BATHROOM

BEDROOM 1

The property benefits from gas central heating.

Accommodation comprises of entrance hallway, kitchen/dining area, utility room with rear door, living room, bathroom bedroom and a further two double bedrooms upstairs one with sea views.

## **ENTRY**

By arrangement

**MEASUREMENTS** 

Living room - 4.2m x 4.2m

Kitchen 6m x 5.3m

Utility - 2.9m x 2 9m

Bathroom - 3.6m x 1.8m

Bedroom 1 - 4.3m x 4.2m