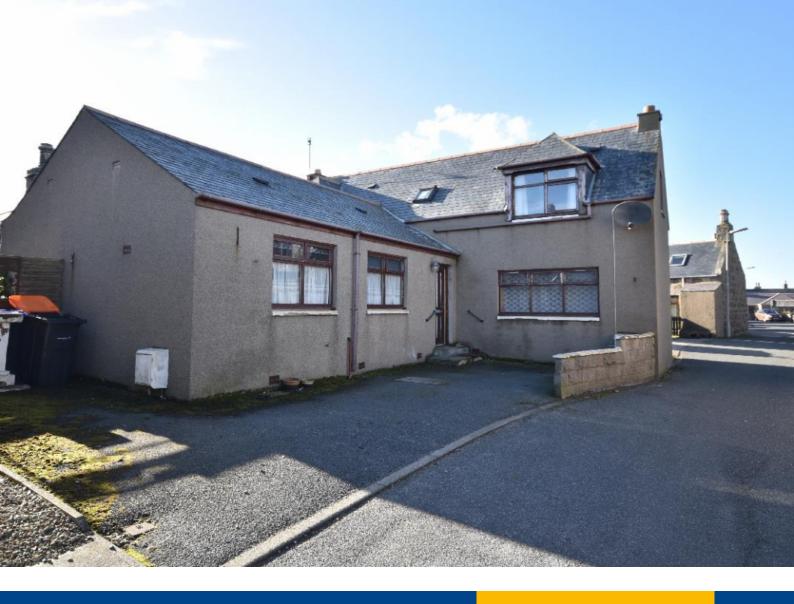

# 10 MID STREET, INVERALLOCHY, FRASERBURGH, AB43 **8YA**

**Offers Over** £110,000

- DETACHED HOUSE
- 3 BEDROOMS
- LARGE KITCHEN/DINING AREA
- UTILITY ROOM

- GAS CENTRAL HEATING
- EPC RATING D
- COUNCIL TAX BAND C

## **DESCRIPTION**

10 Mid Street is a detached house located in the coastal village of Inverallochy. The property would suit a range of purchasers and is within walking distance to the primary school, shop and golf course.