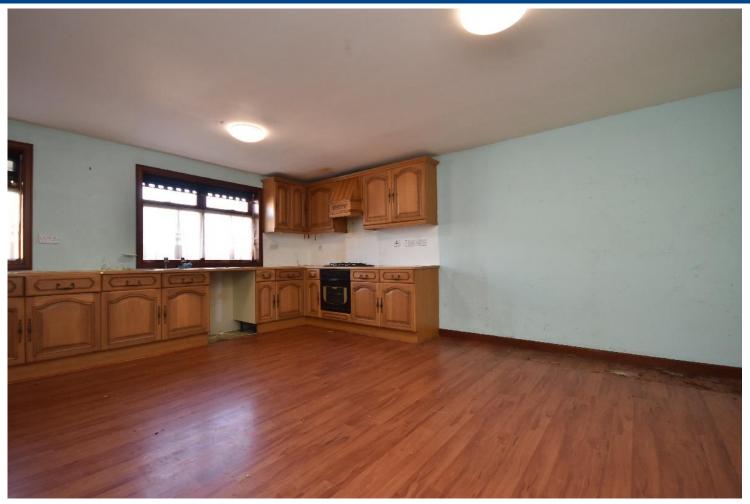

MacRae Stephen & Co. Email: william@macraestephen.co.uk

LIVING ROOM

LIVING ROOM ALTERNATIVE VIEW

KITCHEN

KITCHEN ALTERNATIVE VIEW

UTILITY ROOM

BATHROOM

BEDROOM 1

The property benefits from gas central heating.

Accommodation comprises of entrance hallway, kitchen/dining area, utility room with rear door, living room, bathroom bedroom and a further two double bedrooms upstairs one with sea views.

## **ENTRY**

By arrangement

**MEASUREMENTS** 

Living room - 4.2m x 4.2m

Kitchen 6m x 5.3m

Utility - 2.9m x 2 9m

Bathroom - 3.6m x 1.8m

Bedroom 1 - 4.3m x 4.2m