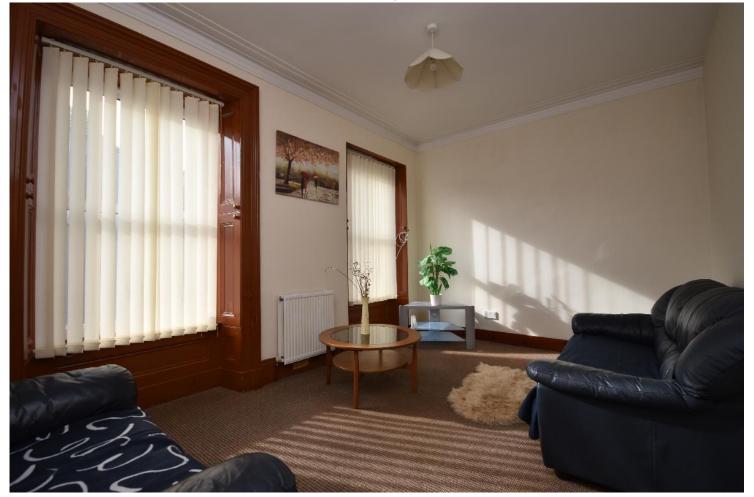

GAS CENTRAL HEATING
MacRae Stephen & Co. Email: william@macraestephen.co.uk

ENTRANCE

LIVING ROOM

LIVING ROOM ALTERNATIVE VIEW

KITCHEN

KITCHEN ALTERNATIVE VIEW

SHOWER ROOM

BEDROOM 1

The property benefits from full double glazing and gas central heating.

Access can be gained from Gordons court into a shared stairway leading to an entrance hallway with first floor accommodation comprising of, large living room, kitchen, and shower room. Attic floor accommodation comprises of, landing, 2 double bedrooms and WC.

## **MEASUREMENTS**

Living room - 4.5m x 3m

Kitchen - 3.7m x 1.9m

Shower room - 1.9m x 1.7m

Upstairs WC - 1.2m x 1.1m

Bedroom 1 - 4.5m x 3m

Bedroom 2 - 3.4m x 3m