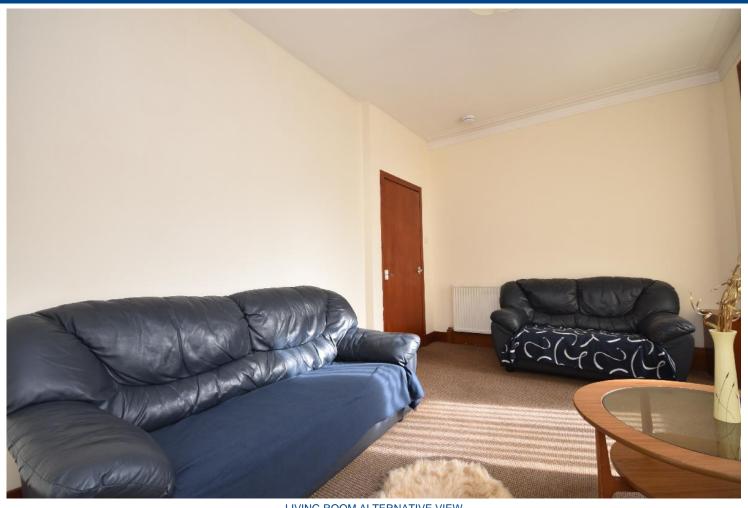

GAS CENTRAL HEATING
MacRae Stephen & Co. Email: william@macraestephen.co.uk

ENTRANCE

LIVING ROOM

LIVING ROOM ALTERNATIVE VIEW

KITCHEN

KITCHEN ALTERNATIVE VIEW

SHOWER ROOM

BEDROOM 1

The property benefits from full double glazing and gas central heating.

Access can be gained from Gordons court into a shared stairway leading to an entrance hallway with first floor accommodation comprising of, large living room, kitchen, and shower room. Attic floor accommodation comprises of, landing, 2 double bedrooms and WC.

## **MEASUREMENTS**

Living room - 4.5m x 3m

Kitchen - 3.7m x 1.9m

Shower room - 1.9m x 1.7m

Upstairs WC - 1.2m x 1.1m

Bedroom 1 - 4.5m x 3m

Bedroom 2 - 3.4m x 3m