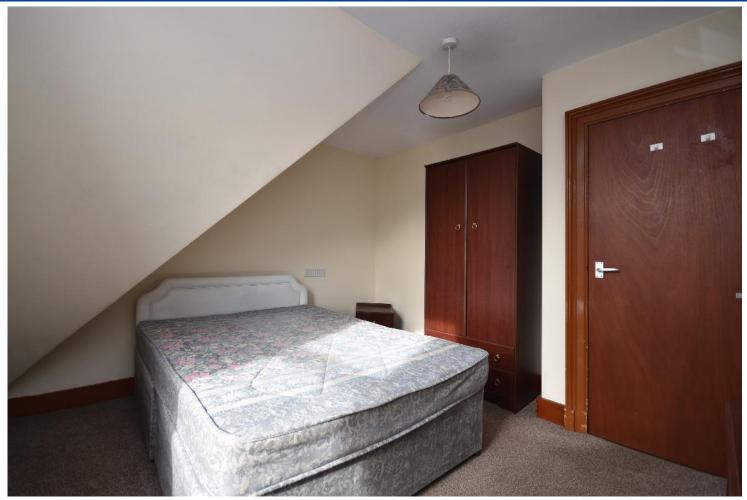

BEDROOM 2

**BEDROOM 2 ALTERNATIVE VIEW** 

## **MEASUREMENTS**

Living room - 4.5m x 3m

Kitchen - 3.7m x 1.9m

Shower room - 1.9m x 1.7m

Upstairs WC - 1.2m x 1.1m

Bedroom 1 - 4.5m x 3m

Bedroom 2 - 3.4m x 3m