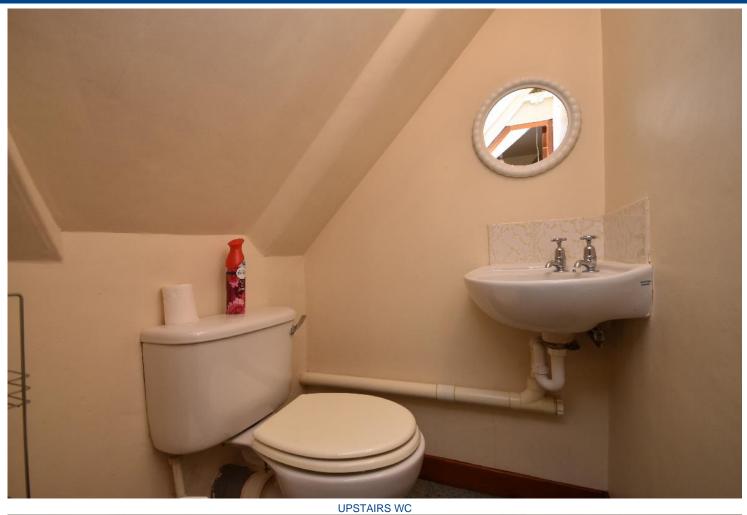

The property benefits from full double glazing and gas central heating.

Access can be gained from Gordons court into a shared stairway leading to an entrance hallway with first floor accommodation comprising of, large living room, kitchen, and shower room. Attic floor accommodation comprises of, landing, 2 double bedrooms and WC.

## **MEASUREMENTS**

Living room - 4.5m x 3m

Kitchen - 3.7m x 1.9m

Shower room - 1.9m x 1.7m

Upstairs WC - 1.2m x 1.1m

Bedroom 1 - 4.5m x 3m

Bedroom 2 - 3.4m x 3m