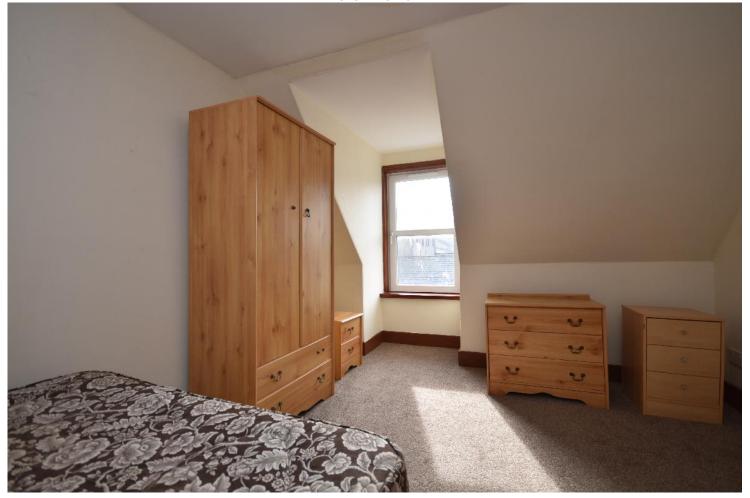

BEDROOM 2

**BEDROOM 2 ALTERNATIVE VIEW** 

## **MEASUREMENTS**

Living room - 4.5m x 3m

Kitchen - 3.7m x 1.9m

Shower room - 1.9m x 1.7m

Upstairs WC - 1.2m x 1.1m

Bedroom 1 - 4.5m x 3m

Bedroom 2 - 3.4m x 3m