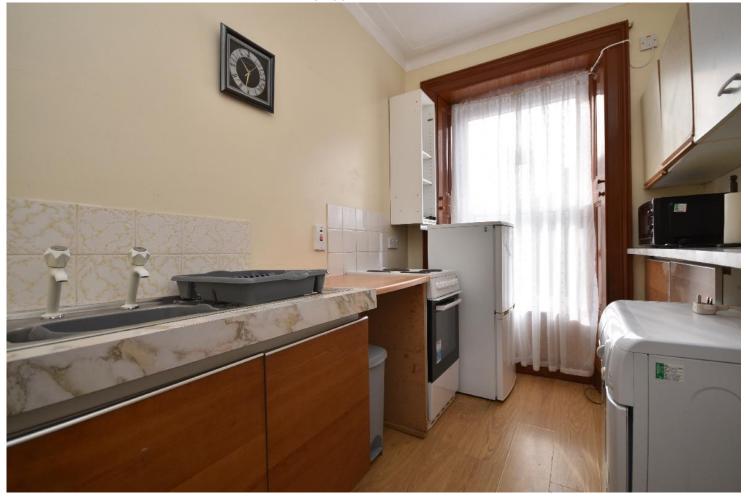

GAS CENTRAL HEATING
MacRae Stephen & Co. Email: william@macraestephen.co.uk

ENTRANCE

LIVING ROOM

LIVING ROOM ALTERNATIVE VIEW

KITCHEN

KITCHEN ALTERNATIVE VIEW

SHOWER ROOM

BEDROOM 1

The property benefits from full double glazing and gas central heating.

Access can be gained from Gordons court into a shared stairway leading to an entrance hallway with first floor accommodation comprising of, large living room, kitchen, and shower room. Attic floor accommodation comprises of, landing, 2 double bedrooms and WC.

## **MEASUREMENTS**

Living room - 4.5m x 3m

Kitchen - 3.7m x 1.9m

Shower room - 1.9m x 1.7m

Upstairs WC - 1.2m x 1.1m

Bedroom 1 - 4.5m x 3m

Bedroom 2 - 3.4m x 3m