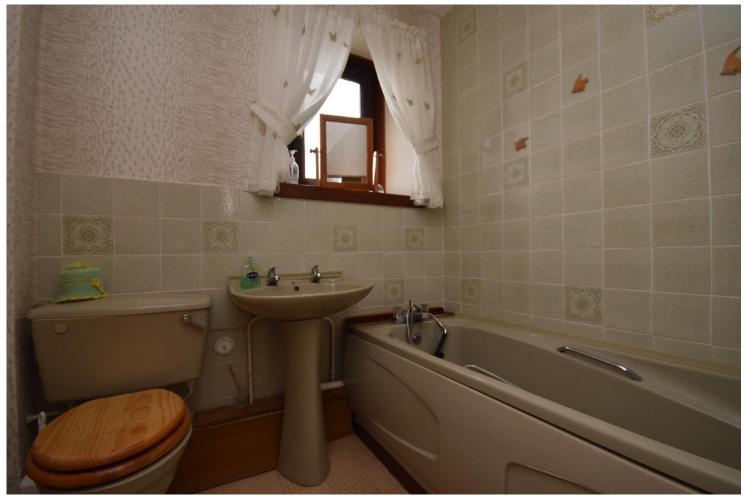

Accommodation compirses of, living room, kitchen with walk in cupboard, bathroom, two bedrooms with a built in wardrobe in the main bedroom and a boxroom.

Outside there is a small garden to the front and a garden to the rear with two small sheds.

## **MEASUREMENTS**

Living room - 4.8m x 4.1m

Kitchen - 5.1m x 2.2m

Bathroom - 1.9m x 1.7m

Bedroom 1 - 3.7m x 3.3m

Bedroom 2 - 3.7m x 2.9m

Box-room - 1.9m x 1.8m