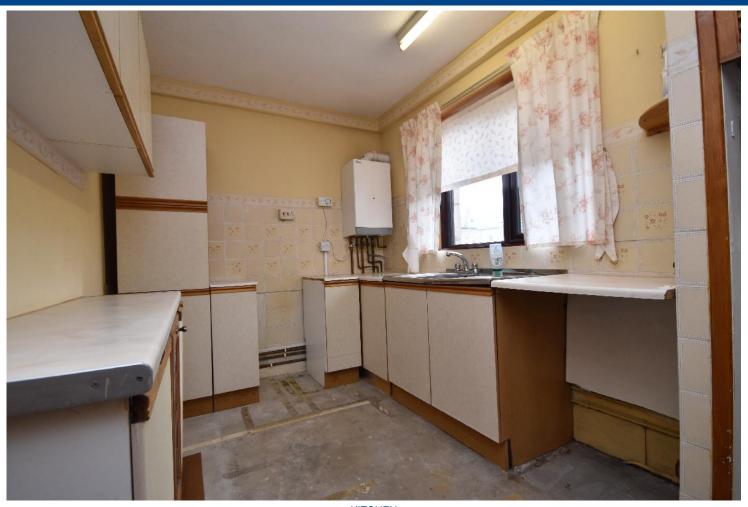

LIVING ROOM ALTERNATIVE VIEW

KITCHEN

KITCHEN ALTERNATIVE VIEW

BEDROOM 1

BEDROOM 1 ALTERNATIVE VIEW

BEDROOM 2

BEDROOM 2 ALTERNATIVE VIEW

BOX ROOM

## **MEASUREMENTS**

Living room - 4.8m x 4.1m

Kitchen - 5.1m x 2.2m

Bathroom - 1.9m x 1.7m

Bedroom 1 - 3.7m x 3.3m

Bedroom 2 - 3.7m x 2.9m

Box-room - 1.9m x 1.8m