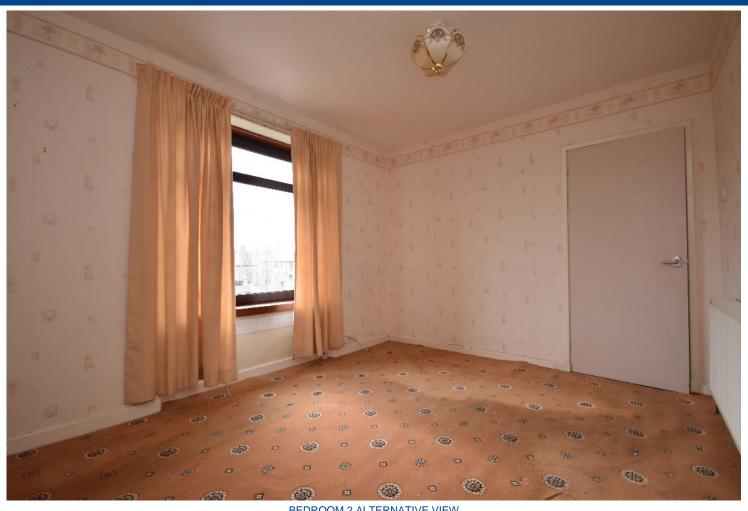

LIVING ROOM ALTERNATIVE VIEW

KITCHEN

KITCHEN ALTERNATIVE VIEW

BEDROOM 1

BEDROOM 1 ALTERNATIVE VIEW

BEDROOM 2

BEDROOM 2 ALTERNATIVE VIEW

BOX ROOM

Accommodation compirses of, living room, kitchen with walk in cupboard, bathroom, two bedrooms with a built in wardrobe in the main bedroom and a boxroom.

Outside there is a small garden to the front and a garden to the rear with two small sheds.