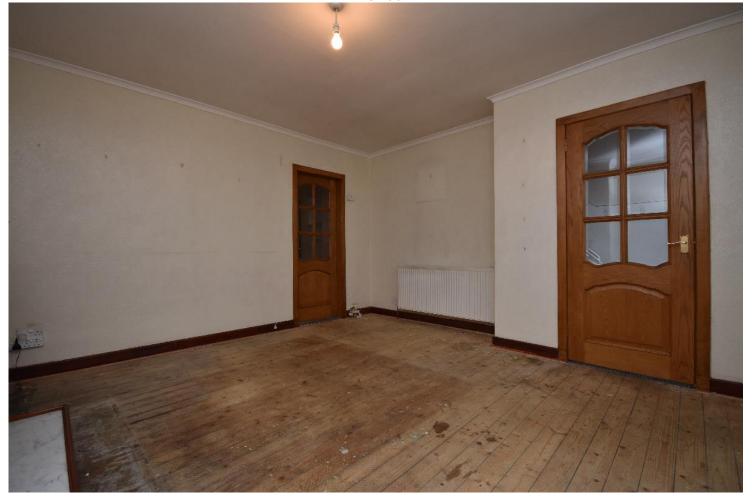

LIVING ROOM ALTERNATIVE VIEW

KITCHEN

KITCHEN ALTERNATIVE VIEW

BEDROOM 1

BEDROOM 1 ALTERNATIVE VIEW

BEDROOM 2

BEDROOM 2 ALTERNATIVE VIEW

BOX ROOM

## **MEASUREMENTS**

Living room - 4.8m x 4.1m

Kitchen - 5.1m x 2.2m

Bathroom - 1.9m x 1.7m

Bedroom 1 - 3.7m x 3.3m

Bedroom 2 - 3.7m x 2.9m

Box-room - 1.9m x 1.8m