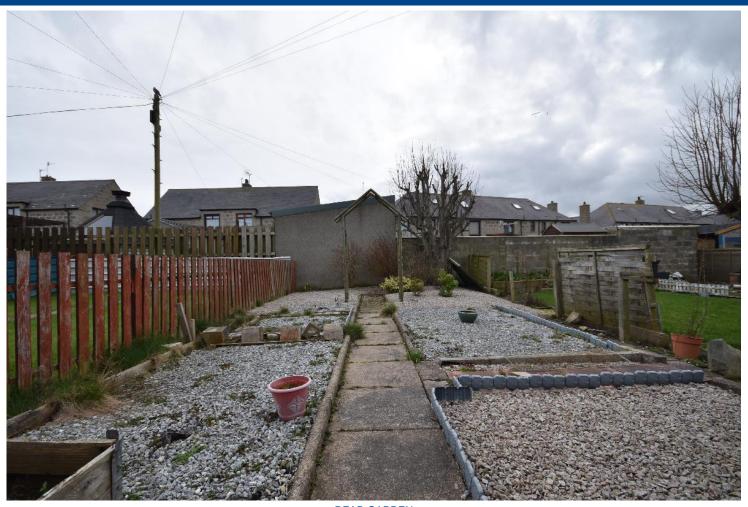

GARDEN

Accommodation compirses of, living room, kitchen with walk in cupboard, bathroom, two bedrooms with a built in wardrobe in the main bedroom and a boxroom.

Outside there is a small garden to the front and a garden to the rear with two small sheds.