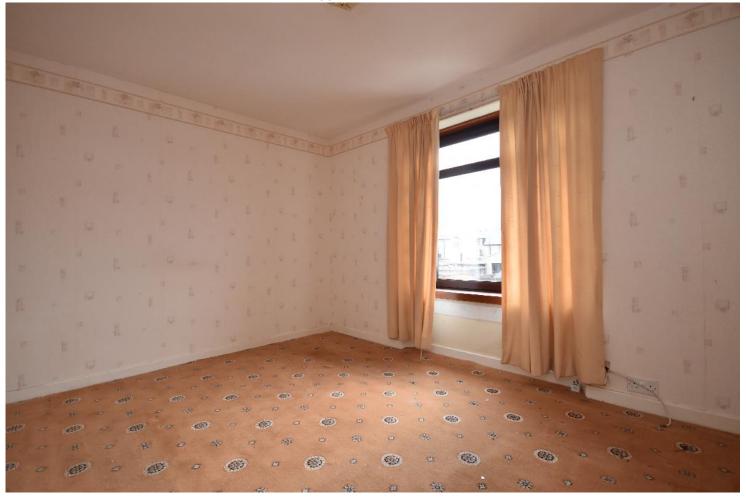

LIVING ROOM ALTERNATIVE VIEW

KITCHEN

KITCHEN ALTERNATIVE VIEW

BEDROOM 1

BEDROOM 1 ALTERNATIVE VIEW

BEDROOM 2

BEDROOM 2 ALTERNATIVE VIEW

BOX ROOM

Accommodation compirses of, living room, kitchen with walk in cupboard, bathroom, two bedrooms with a built in wardrobe in the main bedroom and a boxroom.

Outside there is a small garden to the front and a garden to the rear with two small sheds.