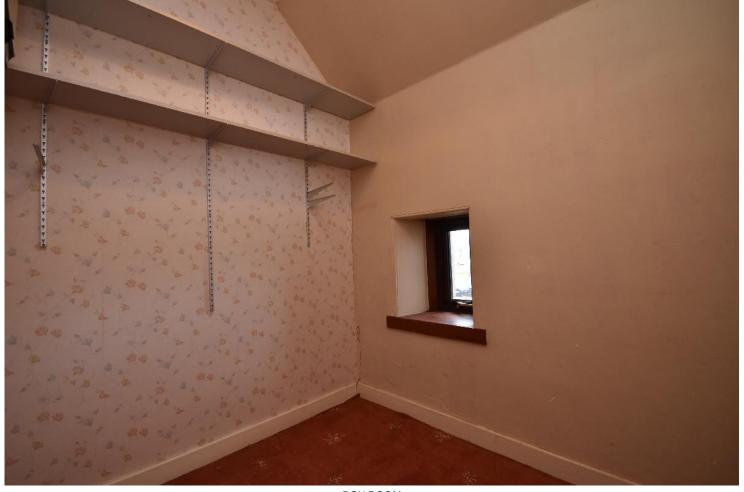

LIVING ROOM ALTERNATIVE VIEW

KITCHEN

KITCHEN ALTERNATIVE VIEW

BEDROOM 1

BEDROOM 1 ALTERNATIVE VIEW

BEDROOM 2

BEDROOM 2 ALTERNATIVE VIEW

BOX ROOM

Accommodation compirses of, living room, kitchen with walk in cupboard, bathroom, two bedrooms with a built in wardrobe in the main bedroom and a boxroom.

Outside there is a small garden to the front and a garden to the rear with two small sheds.