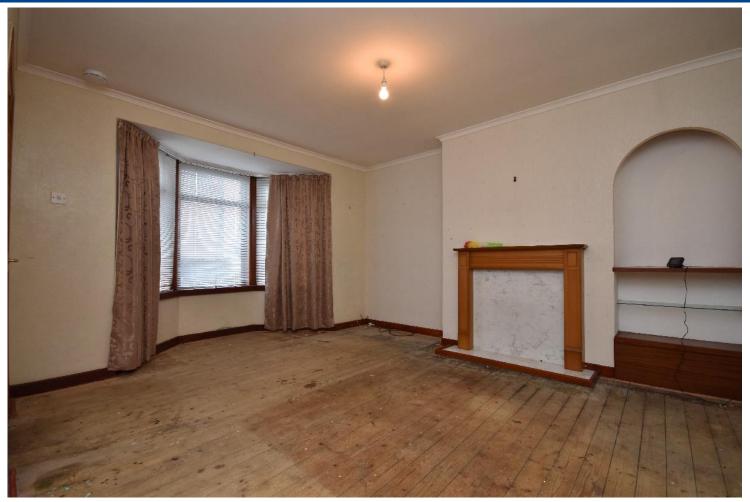

LIVING ROOM ALTERNATIVE VIEW

KITCHEN

KITCHEN ALTERNATIVE VIEW

BEDROOM 1

BEDROOM 1 ALTERNATIVE VIEW

BEDROOM 2

BEDROOM 2 ALTERNATIVE VIEW

BOX ROOM

## **MEASUREMENTS**

Living room - 4.8m x 4.1m

Kitchen - 5.1m x 2.2m

Bathroom - 1.9m x 1.7m

Bedroom 1 - 3.7m x 3.3m

Bedroom 2 - 3.7m x 2.9m

Box-room - 1.9m x 1.8m