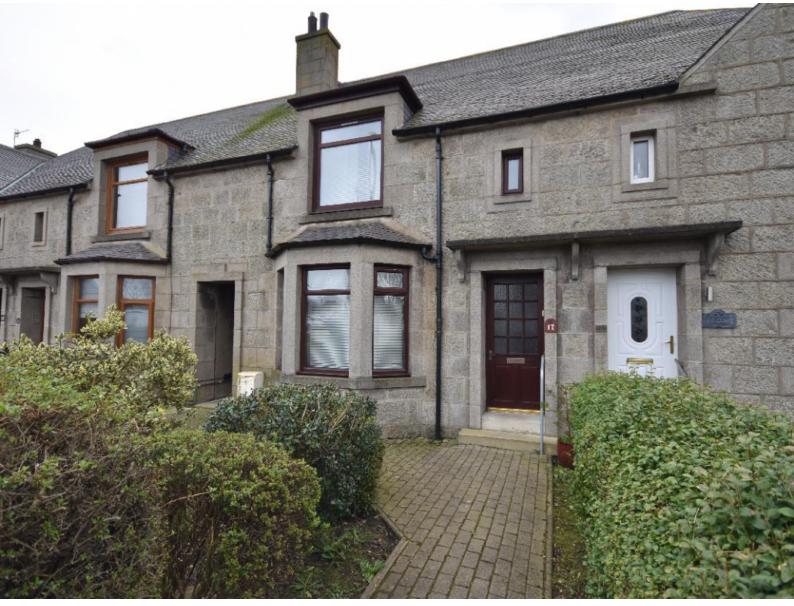

# 17 LOCHPOTS ROAD, FRASERBURGH, **ABERDEENSHIRE, AB43 9NH**

**Offers Over** £90,000

- MID-TERRACED HOUSE
- 2 BEDROOMS
- BOX-ROOM
- GAS CENTRAL HEATING

- REAR GARDEN
- EPC RATING D
- COUNCIL TAX BAND D

LIVING ROOM

## **DESCRIPTION**

17 Lochpots Road is a mid-terraced house located close to all local amenities. This property would be ideal for first time buyers or as a buy to let investment.

The property benefits from gas central heating and double glazing.

Accommodation compirses of, living room, kitchen with walk in cupboard, bathroom, two bedrooms with a built in wardrobe in the main bedroom and a boxroom.

Outside there is a small garden to the front and a garden to the rear with two small sheds.