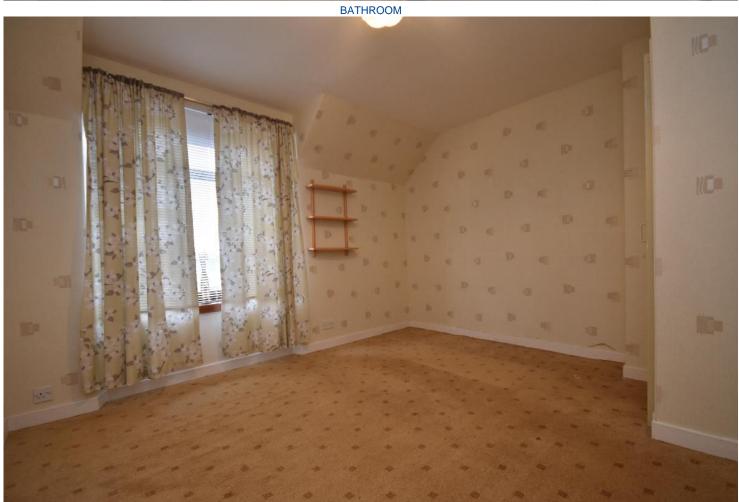

Accommodation compirses of, living room, kitchen with walk in cupboard, bathroom, two bedrooms with a built in wardrobe in the main bedroom and a boxroom.

Outside there is a small garden to the front and a garden to the rear with two small sheds.

## **MEASUREMENTS**

Living room - 4.8m x 4.1m

Kitchen - 5.1m x 2.2m

Bathroom - 1.9m x 1.7m

Bedroom 1 - 3.7m x 3.3m

Bedroom 2 - 3.7m x 2.9m

Box-room - 1.9m x 1.8m