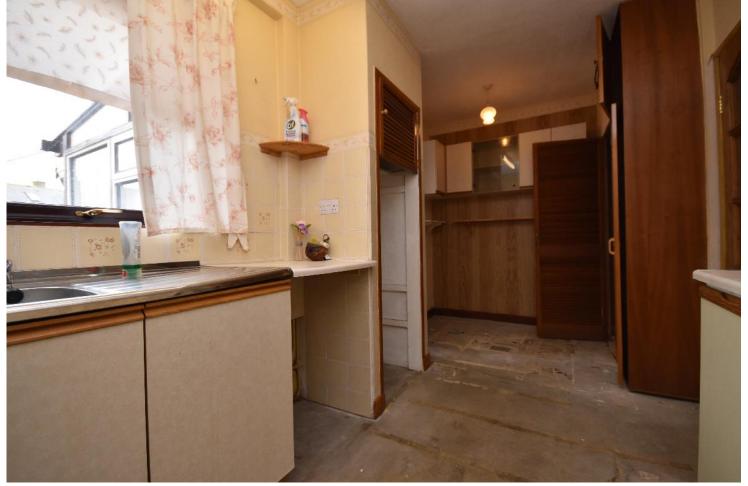

LIVING ROOM ALTERNATIVE VIEW

KITCHEN

KITCHEN ALTERNATIVE VIEW

BEDROOM 1

BEDROOM 1 ALTERNATIVE VIEW

BEDROOM 2

BEDROOM 2 ALTERNATIVE VIEW

BOX ROOM

Accommodation compirses of, living room, kitchen with walk in cupboard, bathroom, two bedrooms with a built in wardrobe in the main bedroom and a boxroom.

Outside there is a small garden to the front and a garden to the rear with two small sheds.

## **MEASUREMENTS**

Living room - 4.8m x 4.1m

Kitchen - 5.1m x 2.2m

Bathroom - 1.9m x 1.7m

Bedroom 1 - 3.7m x 3.3m

Bedroom 2 - 3.7m x 2.9m

Box-room - 1.9m x 1.8m