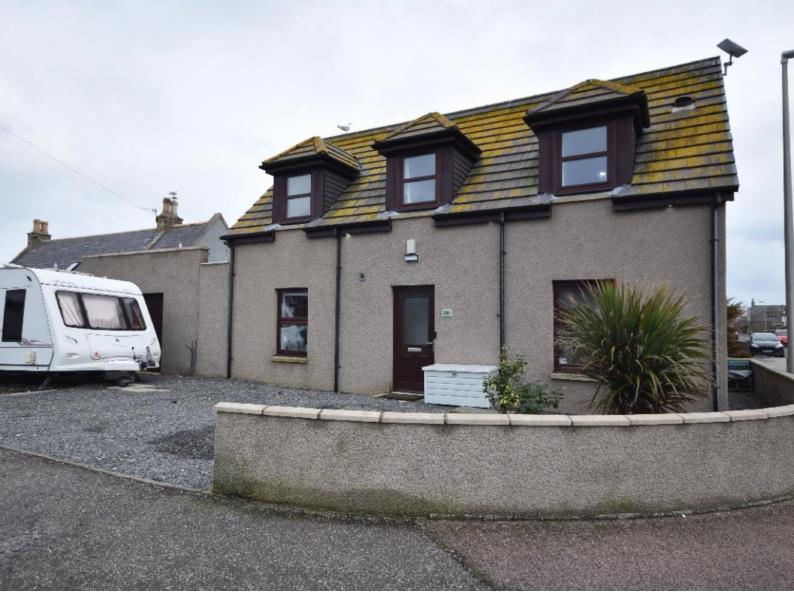

# 23B CHURCH STREET, CAIRNBULG, FRASERBURGH, AB43 8YN

Offers Over £200,000

- DETACHED HOUSE
- GAS CENTRAL HEATING
- 3 BEDROOMS
- OFF ROAD PARKING

- GARAGE
- ENCLOSED REAR GARDEN
- EPC RATING B
- COUNCIL TAX BAND D

#### DESCRIPTION

23b Church Street is a detached house located in the popular coastal village of Cairnbulg . The property is in a quiet cul-de-sac making it an ideal family home.

The property benefits from full double glazing and gas central heating.

Outside there is off road parking to the front of the property, a small play area and a large garage. To the rear of the property there is a fully enclosed garden with a log cabin with wired in electrics.