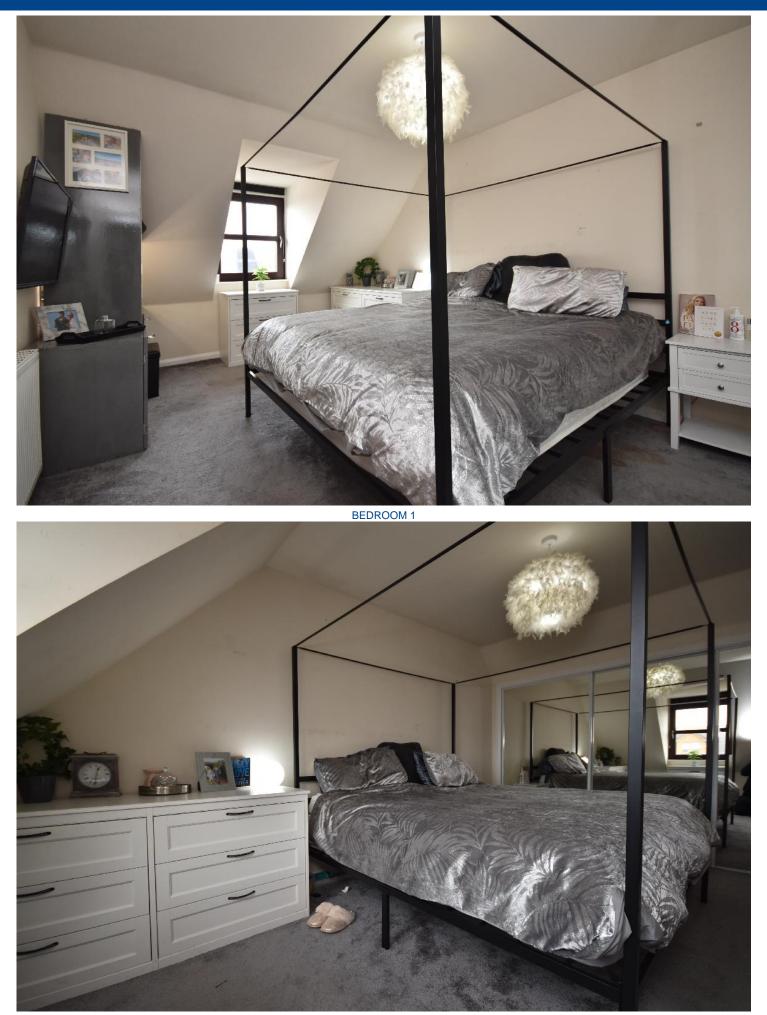

BEDROOM 1 ALTERNATIVE VIEW

BEDROOM 2

BEDROOM 2 ALTERNATIVE VIEW

BEDROOM 3

REAR GARDEN

REAR GARDEN ALTERNATIVE VIEW

## MEASUREMENTS

Living room - 4m x 3.2m

Kitchen/Dining area - 6.1m x 3.3m

Utility - 1.6m x 1.1m

Bathroom - 3.2m x 2m

Bedroom 1 - 4.6m x 3.2m

Bedroom 2 - 4.6m x 3.3

Bedroom 3 - 2.9mx 2.4m