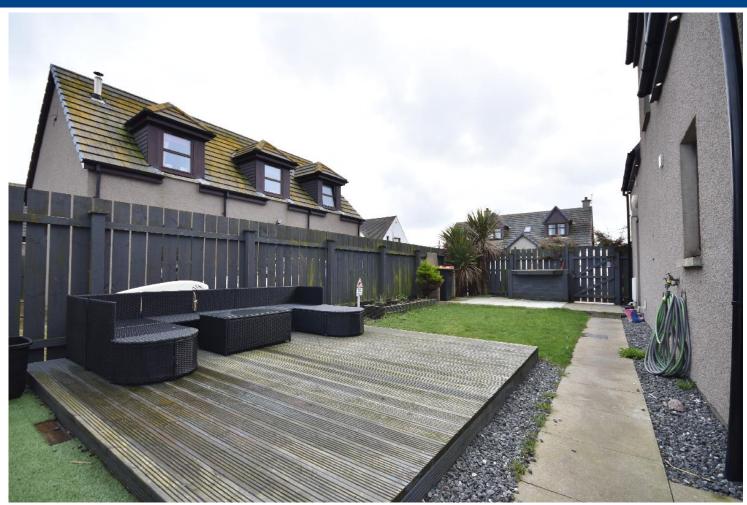

BEDROOM 1 ALTERNATIVE VIEW

BEDROOM 2

BEDROOM 2 ALTERNATIVE VIEW

BEDROOM 3

REAR GARDEN

REAR GARDEN ALTERNATIVE VIEW

Outside there is off road parking to the front of the property, a small play area and a large garage. To the rear of the property there is a fully enclosed garden with a log cabin with wired in electrics.