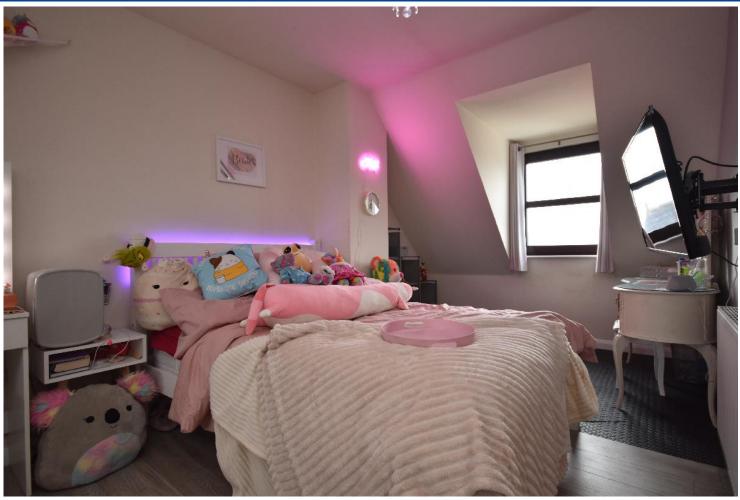

BEDROOM 1 ALTERNATIVE VIEW

BEDROOM 2

BEDROOM 2 ALTERNATIVE VIEW

BEDROOM 3

REAR GARDEN

REAR GARDEN ALTERNATIVE VIEW

## MEASUREMENTS

Living room - 4m x 3.2m

Kitchen/Dining area - 6.1m x 3.3m

Utility - 1.6m x 1.1m

Bathroom - 3.2m x 2m

Bedroom 1 - 4.6m x 3.2m

Bedroom 2 - 4.6m x 3.3

Bedroom 3 - 2.9mx 2.4m