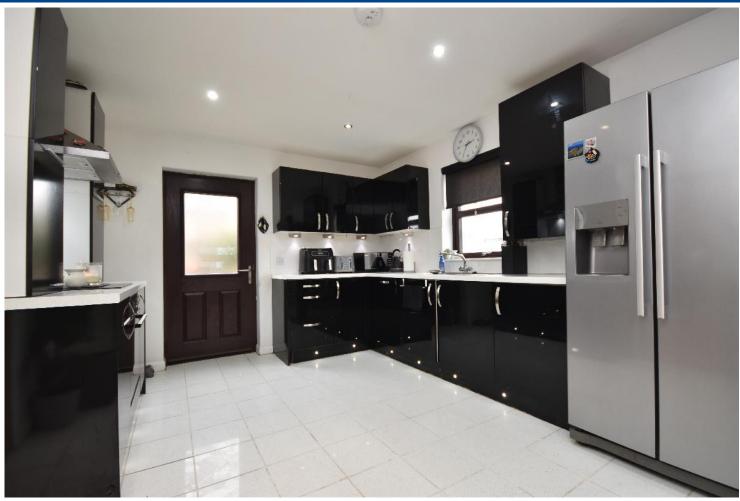

MacRae Stephen & Co. Email: william@macraestephen.co.uk

HALLWAY ALTERNATIVE VIEW

LIVING ROOM

LIVING ROOM ALTERNATIVE VIEW

KITCHEN

KITCHEN ALTERNATIVE VIEW

BATHROOM

UPSTAIRS LANDING

Accommodation comprises of, entrance hallway, living room, modern kitchen/dining area, four piece bathroom suite, utility room which can be made back into a WC and three bedrooms upstairs all with built in wardrobes.

## MEASUREMENTS

Living room - 4m x 3.2m

Kitchen/Dining area - 6.1m x 3.3m

Utility - 1.6m x 1.1m

Bathroom - 3.2m x 2m

Bedroom 1 - 4.6m x 3.2m

Bedroom 2 - 4.6m x 3.3

Bedroom 3 - 2.9mx 2.4m