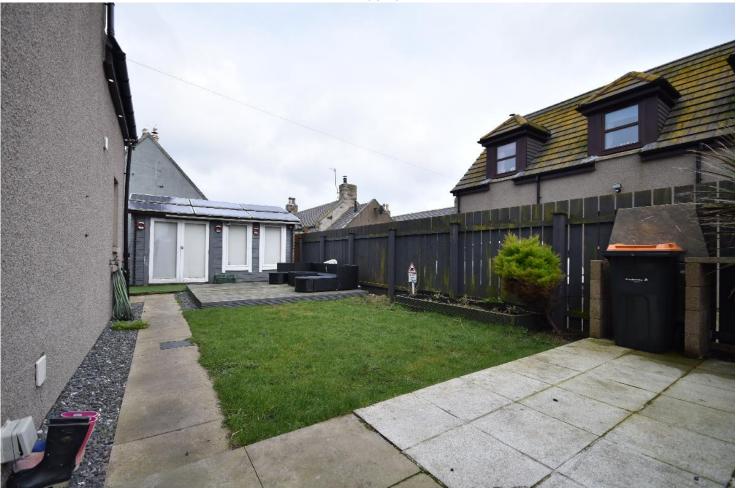

BEDROOM 1 ALTERNATIVE VIEW

BEDROOM 2

BEDROOM 2 ALTERNATIVE VIEW

BEDROOM 3

REAR GARDEN

REAR GARDEN ALTERNATIVE VIEW

Outside there is off road parking to the front of the property, a small play area and a large garage. To the rear of the property there is a fully enclosed garden with a log cabin with wired in electrics.