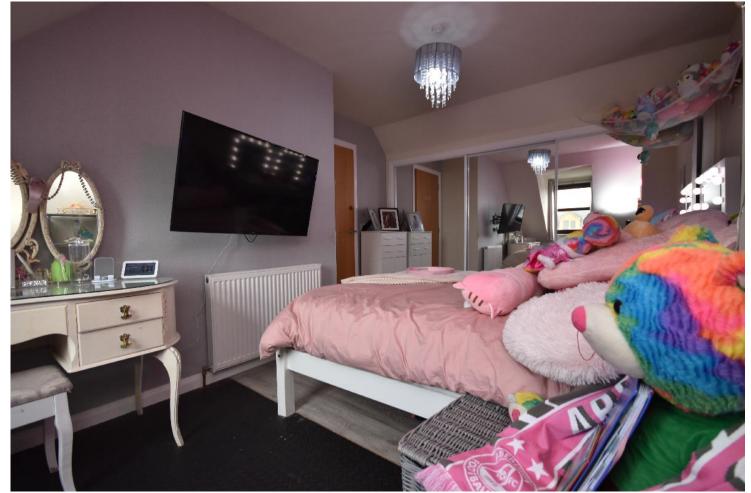

BEDROOM 1 ALTERNATIVE VIEW

BEDROOM 2

BEDROOM 2 ALTERNATIVE VIEW

BEDROOM 3

REAR GARDEN

REAR GARDEN ALTERNATIVE VIEW

## MEASUREMENTS

Living room - 4m x 3.2m

Kitchen/Dining area - 6.1m x 3.3m

Utility - 1.6m x 1.1m

Bathroom - 3.2m x 2m

Bedroom 1 - 4.6m x 3.2m

Bedroom 2 - 4.6m x 3.3

Bedroom 3 - 2.9mx 2.4m