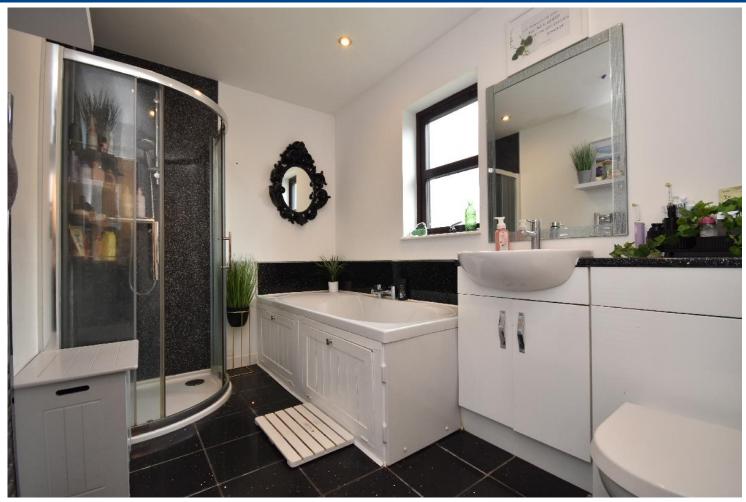

MacRae Stephen & Co. Email: william@macraestephen.co.uk

HALLWAY ALTERNATIVE VIEW

LIVING ROOM

LIVING ROOM ALTERNATIVE VIEW

KITCHEN

KITCHEN ALTERNATIVE VIEW

BATHROOM

UPSTAIRS LANDING

Accommodation comprises of, entrance hallway, living room, modern kitchen/dining area, four piece bathroom suite, utility room which can be made back into a WC and three bedrooms upstairs all with built in wardrobes.

## MEASUREMENTS

Living room - 4m x 3.2m

Kitchen/Dining area - 6.1m x 3.3m

Utility - 1.6m x 1.1m

Bathroom - 3.2m x 2m

Bedroom 1 - 4.6m x 3.2m

Bedroom 2 - 4.6m x 3.3

Bedroom 3 - 2.9mx 2.4m