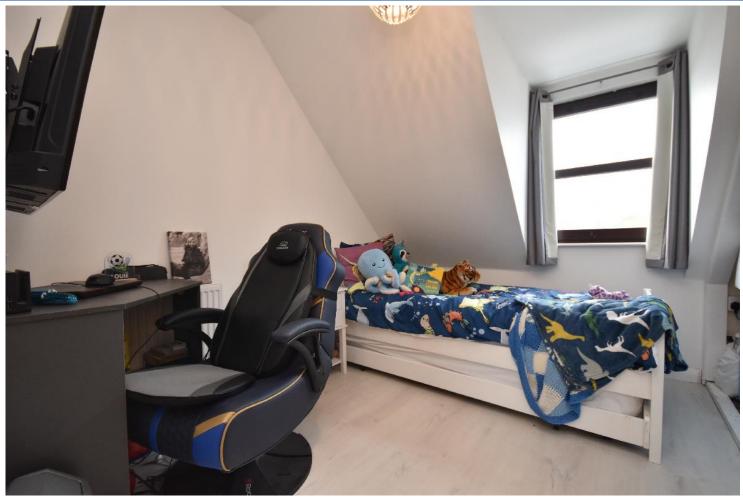

BEDROOM 1 ALTERNATIVE VIEW

BEDROOM 2

BEDROOM 2 ALTERNATIVE VIEW

BEDROOM 3

REAR GARDEN

REAR GARDEN ALTERNATIVE VIEW

Accommodation comprises of, entrance hallway, living room, modern kitchen/dining area, four piece bathroom suite, utility room which can be made back into a WC and three bedrooms upstairs all with built in wardrobes.

## MEASUREMENTS

Living room - 4m x 3.2m

Kitchen/Dining area - 6.1m x 3.3m

Utility - 1.6m x 1.1m

Bathroom - 3.2m x 2m

Bedroom 1 - 4.6m x 3.2m

Bedroom 2 - 4.6m x 3.3

Bedroom 3 - 2.9mx 2.4m