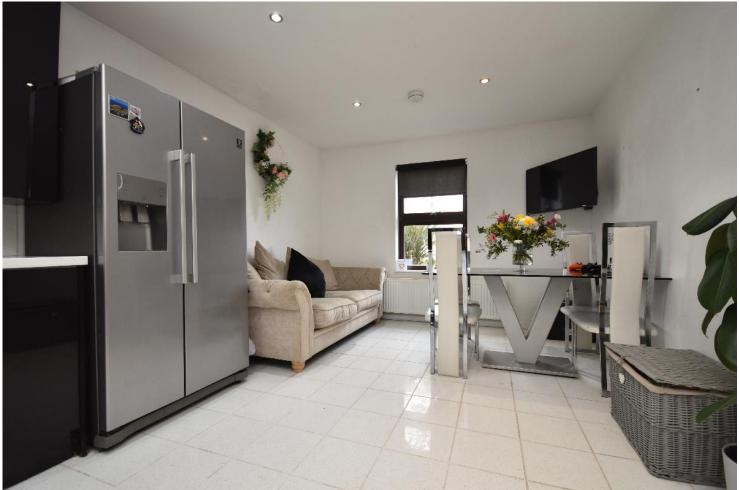

MacRae Stephen & Co. Email: william@macraestephen.co.uk

HALLWAY ALTERNATIVE VIEW

LIVING ROOM

LIVING ROOM ALTERNATIVE VIEW

KITCHEN

KITCHEN ALTERNATIVE VIEW

BATHROOM

UPSTAIRS LANDING

Accommodation comprises of, entrance hallway, living room, modern kitchen/dining area, four piece bathroom suite, utility room which can be made back into a WC and three bedrooms upstairs all with built in wardrobes.

## MEASUREMENTS

Living room - 4m x 3.2m

Kitchen/Dining area - 6.1m x 3.3m

Utility - 1.6m x 1.1m

Bathroom - 3.2m x 2m

Bedroom 1 - 4.6m x 3.2m

Bedroom 2 - 4.6m x 3.3

Bedroom 3 - 2.9mx 2.4m