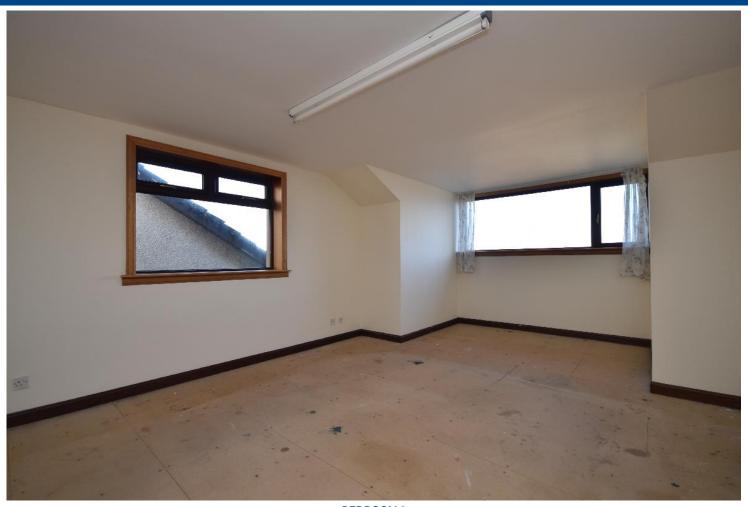

Upstairs accommodation comprises of, two large bedrooms one with a large walk in wardrobe and the other with sea view and a storeroom which could be turned into a bathroom with the correct documentation.

Bedroom 2 - 6m x 4m

Storeroom - 4m x 2.2m

Bedroom 3 - 4.1m x 3.6m

Bedroom 4 - 3.8m x 3.6m

Bedroom 5 - 4.1m x 3.5m