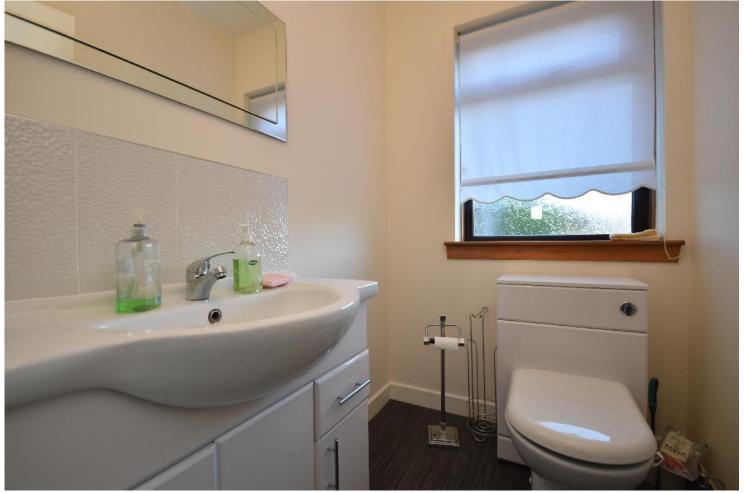

UTILITY ROOM

WC

BATHROOM

BATHROOM ALTERNATIVE VIEW

BEDROOM 1 ALTERNATIVE VIEW

BEDROOM 2

BEDROOM 2 ALTERNATIVE VIEW

STOREROOM

#### **MEASUREMENTS**

Living room - 6.5m x 4.4m

Family room/dining room - 4.5m x 4.2m

Kitchen/Dining area - 7.2m x 3.6m

Utility room - 2.8m x 2.5m

WC - 1.7m x 1.3m

Bathroom - 3.8m x 2.3m

Bedroom 1 - 6m x 5.1m