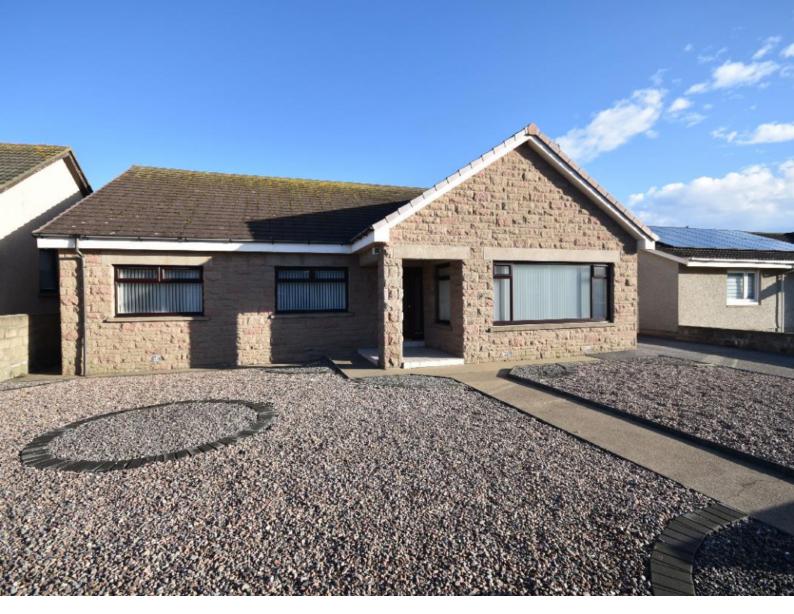

# 7 BEACON DRIVE, FRASERBURGH, ABERDEENSHIRE, **AB43 9SF**

**Offers Over** £265,000

- DETACHED BUNGALOW
- 5 BEDROOMS
- 4 PIECE BATHROOM SUITE
- DOWNSTAIRS WC

- GAS CENTRAL HEATING
- GARAGE
- EPC RATING D
- COUNCIL TAX BAND F

### **DESCRIPTION**

7 Beacon Drive is a large detached bungalow located in a popular area of town close to all local amenities. This property is a large family home and would suit a growing family or anyone looking to upsize.

Outside there is a garden to the front, a driveway to the side leading to a garage with roller door and internal door into rear entrance and a fully enlcosed garden to the rear.