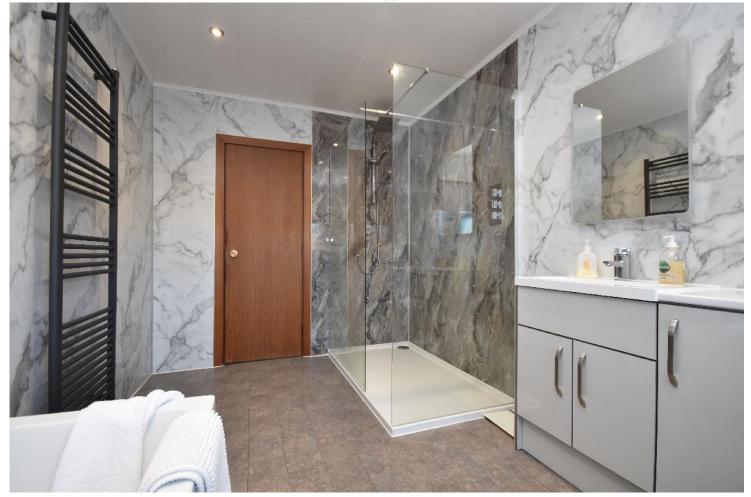

UTILITY ROOM

WC

BATHROOM

BATHROOM ALTERNATIVE VIEW

BEDROOM 1 ALTERNATIVE VIEW

BEDROOM 2

BEDROOM 2 ALTERNATIVE VIEW

STOREROOM

#### **MEASUREMENTS**

Living room - 6.5m x 4.4m

Family room/dining room - 4.5m x 4.2m

Kitchen/Dining area - 7.2m x 3.6m

Utility room - 2.8m x 2.5m

WC - 1.7m x 1.3m

Bathroom - 3.8m x 2.3m

Bedroom 1 - 6m x 5.1m