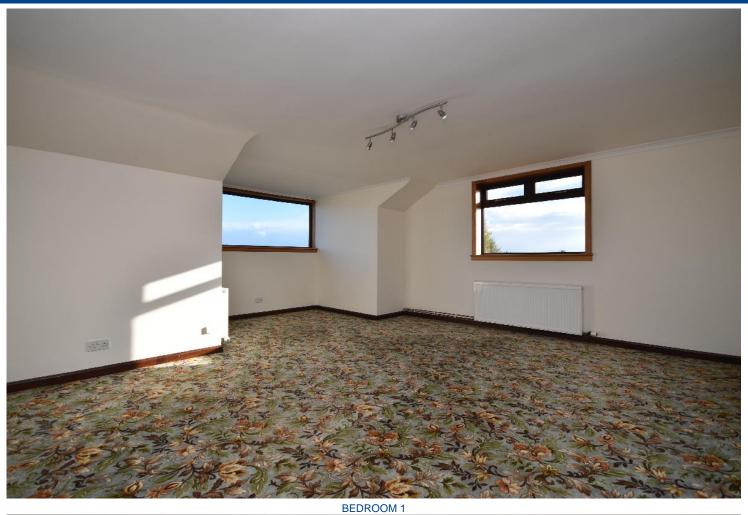

Upstairs accommodation comprises of, two large bedrooms one with a large walk in wardrobe and the other with sea view and a storeroom which could be turned into a bathroom with the correct documentation.

#### **MEASUREMENTS**

Living room - 6.5m x 4.4m

Family room/dining room - 4.5m x 4.2m

Kitchen/Dining area - 7.2m x 3.6m

Utility room - 2.8m x 2.5m

WC - 1.7m x 1.3m

Bathroom - 3.8m x 2.3m

Bedroom 1 - 6m x 5.1m