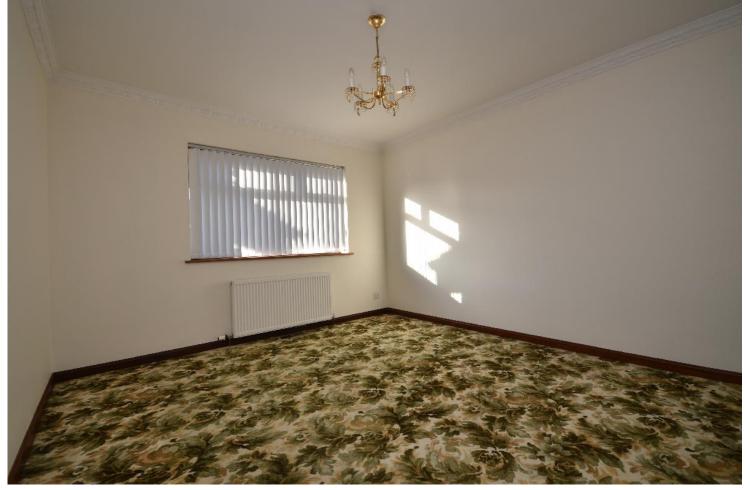

UTILITY ROOM

WC

BATHROOM

BATHROOM ALTERNATIVE VIEW

BEDROOM 1 ALTERNATIVE VIEW

BEDROOM 2

BEDROOM 2 ALTERNATIVE VIEW

STOREROOM

#### **MEASUREMENTS**

Living room - 6.5m x 4.4m

Family room/dining room - 4.5m x 4.2m

Kitchen/Dining area - 7.2m x 3.6m

Utility room - 2.8m x 2.5m

WC - 1.7m x 1.3m

Bathroom - 3.8m x 2.3m

Bedroom 1 - 6m x 5.1m