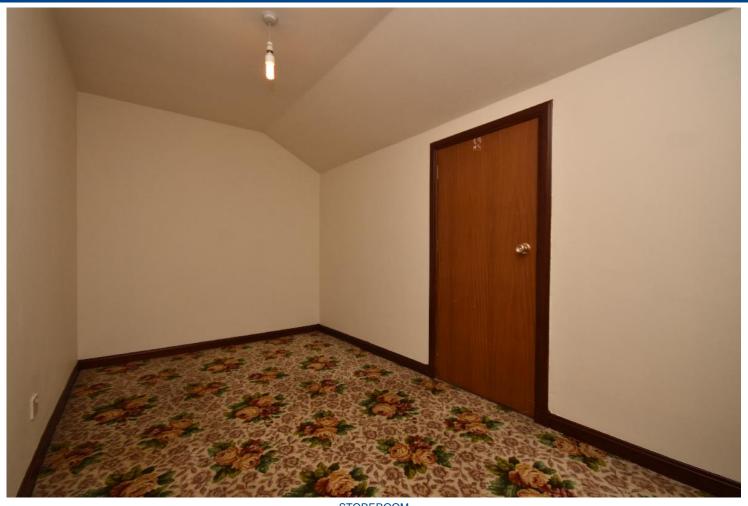

UTILITY ROOM

WC

BATHROOM

BATHROOM ALTERNATIVE VIEW

BEDROOM 1 ALTERNATIVE VIEW

BEDROOM 2

BEDROOM 2 ALTERNATIVE VIEW

STOREROOM

Upstairs accommodation comprises of, two large bedrooms one with a large walk in wardrobe and the other with sea view and a storeroom which could be turned into a bathroom with the correct documentation.

Bedroom 2 - 6m x 4m

Storeroom - 4m x 2.2m

Bedroom 3 - 4.1m x 3.6m

Bedroom 4 - 3.8m x 3.6m

Bedroom 5 - 4.1m x 3.5m