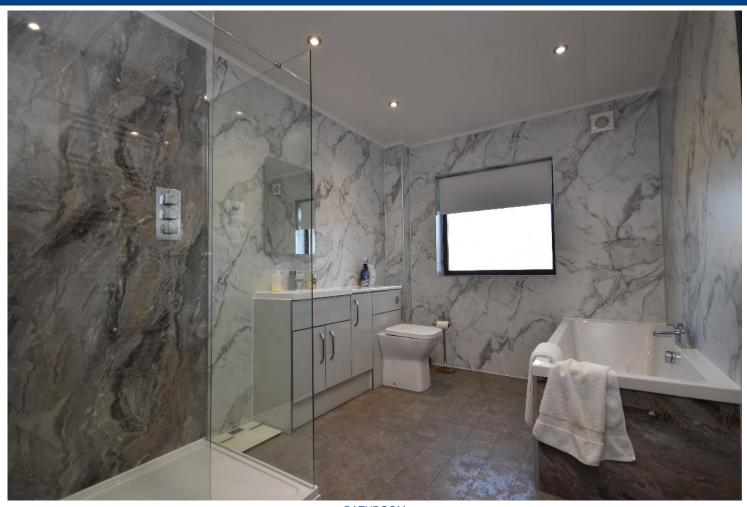

UTILITY ROOM

WC

BATHROOM

BATHROOM ALTERNATIVE VIEW

BEDROOM 1 ALTERNATIVE VIEW

BEDROOM 2

BEDROOM 2 ALTERNATIVE VIEW

STOREROOM

#### **MEASUREMENTS**

Living room - 6.5m x 4.4m

Family room/dining room - 4.5m x 4.2m

Kitchen/Dining area - 7.2m x 3.6m

Utility room - 2.8m x 2.5m

WC - 1.7m x 1.3m

Bathroom - 3.8m x 2.3m

Bedroom 1 - 6m x 5.1m