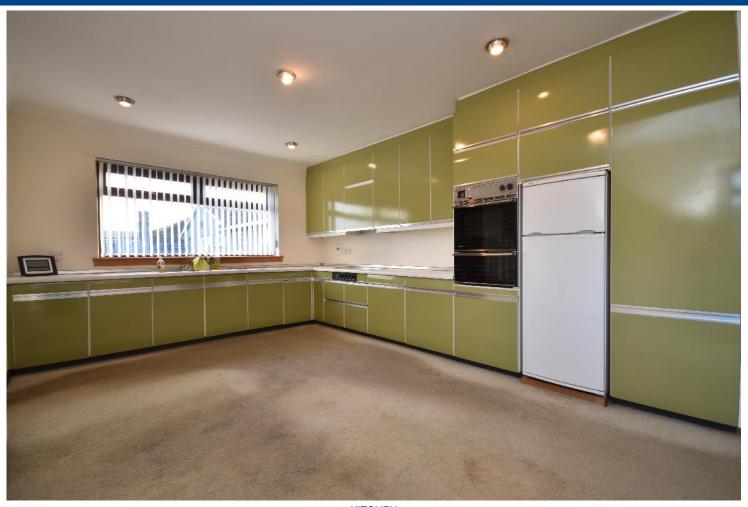

MacRae Stephen & Co. Email: william@macraestephen.co.uk

HALLWAY STAIRCASE

LIVING ROOM

LIVING ROOM ALTERNATIVE VIEW

DINING ROOM/FAMILY ROOM

DINING ROOM/FAMILY ROOM ALTERNATIVE VIEW

KITCHEN

KITCHEN DINING AREA

The property benefits from gas central heating and double glazing.

Downstairs accommodation comprises of entrance vestibule, living room, dining room which can be used as a family room, kitchen with dining area and large walk in cupboard, utility room, WC, three bedrooms and a walk in storage cupboard.

#### **MEASUREMENTS**

Living room - 6.5m x 4.4m

Family room/dining room - 4.5m x 4.2m

Kitchen/Dining area - 7.2m x 3.6m

Utility room - 2.8m x 2.5m

WC - 1.7m x 1.3m

Bathroom - 3.8m x 2.3m

Bedroom 1 - 6m x 5.1m