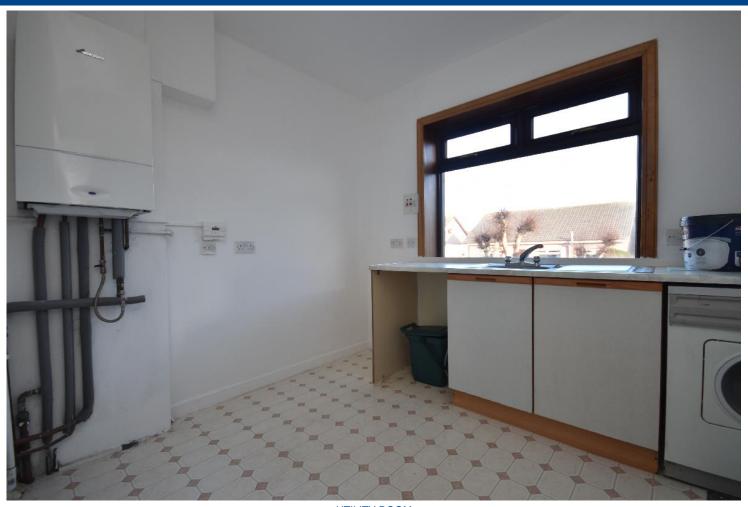

UTILITY ROOM

WC

BATHROOM

BATHROOM ALTERNATIVE VIEW

BEDROOM 1 ALTERNATIVE VIEW

BEDROOM 2

BEDROOM 2 ALTERNATIVE VIEW

STOREROOM

#### **MEASUREMENTS**

Living room - 6.5m x 4.4m

Family room/dining room - 4.5m x 4.2m

Kitchen/Dining area - 7.2m x 3.6m

Utility room - 2.8m x 2.5m

WC - 1.7m x 1.3m

Bathroom - 3.8m x 2.3m

Bedroom 1 - 6m x 5.1m