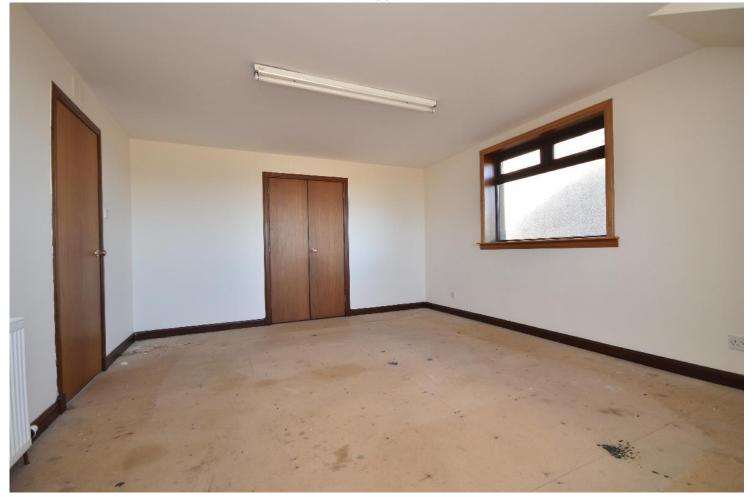

BEDROOM 3

BEDROOM 3 ALTERNATIVE VIEW

BEDROOM 4

BEDROOM 4 ALTERNATIVE VIEW

BEDROOM 5

DRIVEWAY GARAGE

REAR GARDEN ALTERNATIVE VIEW

REAR OF PROPERTY

#### **MEASUREMENTS**

Living room - 6.5m x 4.4m

Family room/dining room - 4.5m x 4.2m

Kitchen/Dining area - 7.2m x 3.6m

Utility room - 2.8m x 2.5m

WC - 1.7m x 1.3m

Bathroom - 3.8m x 2.3m

Bedroom 1 - 6m x 5.1m

Bedroom 2 - 6m x 4m

Storeroom - 4m x 2.2m

Bedroom 3 - 4.1m x 3.6m

Bedroom 4 - 3.8m x 3.6m

Bedroom 5 - 4.1m x 3.5m