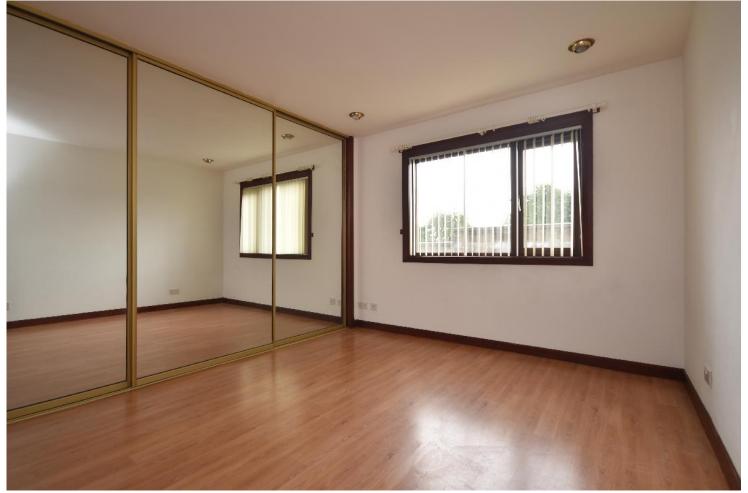

BEDROOM 1

BEDROOM 1 ALTERNATIVE VIEW

EN-SUITE

EN-SUITE ALTERNATIVE VIEW

BEDROOM 2

BEDROOM 2 ALTERNATIVE VIEW

BEDROOM 3

ATTIC

## **MEASUREMENTS**

Entrance vestibule - 2m x 1.5m

Living room - 4.8m x 4.5m

Kitchen - 4.4m x 4.3m

Utility room - 4.1m x 2.

Bathroom - 2.2m x 2.1m

Bedroom 1 - 3.8m x 3.7m

En-suite - 3.8m x 1.2m