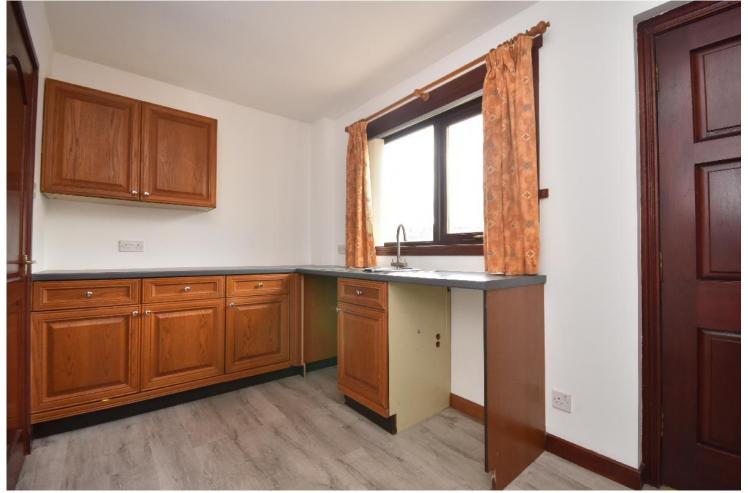

MacRae Stephen & Co. Email: william@macraestephen.co.uk

ENTRANCE HALLWAY

LIVING ROOM

LIVING ROOM ALTERNATIVE VIEW

KITCHEN

KITCHEN ALTERNATIVE VIEW

UTILITY ROOM

BATHROOM

Accommodation comprises of, entrance vestibule, large living room to the front of the property, kitchen/dining area, utility room, large cupboards in the hallway, bathroom with shower over the bath, three bedrooms two of which have built in wardrobes and one en-suite. There is also a staircase in the hallway leading to a fully floored attic with window which would be ideal for conversion into more accommodation.

## **MEASUREMENTS**

Entrance vestibule - 2m x 1.5m

Living room - 4.8m x 4.5m

Kitchen - 4.4m x 4.3m

Utility room - 4.1m x 2.

Bathroom - 2.2m x 2.1m

Bedroom 1 - 3.8m x 3.7m

En-suite - 3.8m x 1.2m