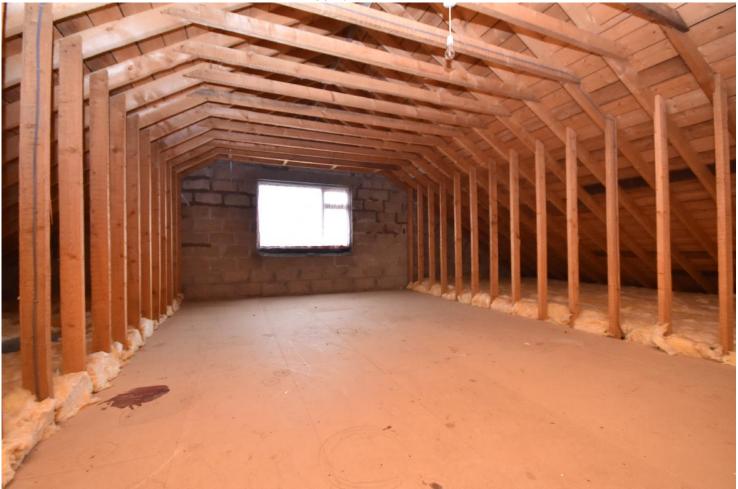

BEDROOM 1

BEDROOM 1 ALTERNATIVE VIEW

EN-SUITE

EN-SUITE ALTERNATIVE VIEW

BEDROOM 2

BEDROOM 2 ALTERNATIVE VIEW

BEDROOM 3

ATTIC

Accommodation comprises of, entrance vestibule, large living room to the front of the property, kitchen/dining area, utility room, large cupboards in the hallway, bathroom with shower over the bath, three bedrooms two of which have built in wardrobes and one en-suite. There is also a staircase in the hallway leading to a fully floored attic with window which would be ideal for conversion into more accommodation.

Bedroom 2 - 3.8m x 3.1m

Bedroom 3 - 3m x 2.7m

Attic - 13.4m x 4.2m