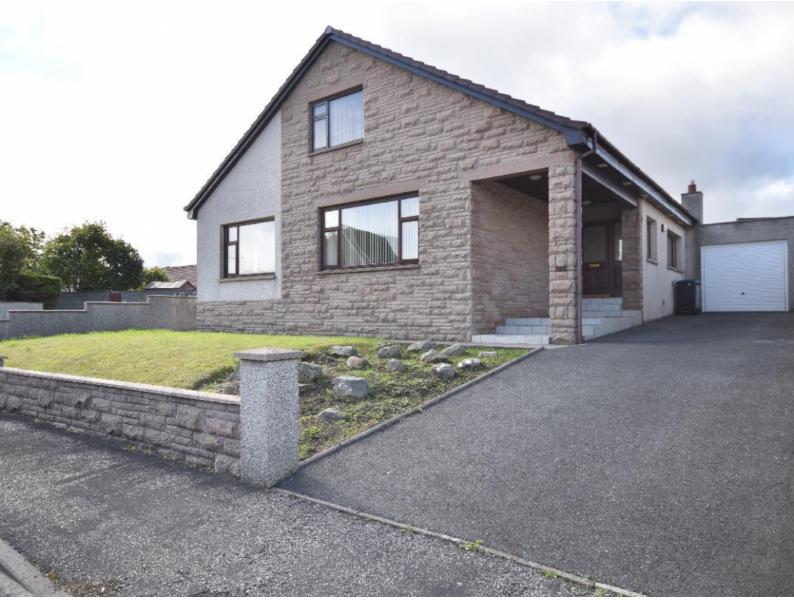

# 6 HARRIS PLACE, FRASERBURGH, ABERDEENSHIRE, **AB43 9WF**

**Offers Over** £190,000

- DETACHED BUNGALOW
- 3 BEDROOMS
- GAS CENTRAL HEATING
- OFF ROAD PARKING

- INTEGRAL GARAGE
- FLOORED ATTIC
- COUNCIL TAX BAND E
- EPC RATING C

### **DESCRIPTION**

6 Harris Place is a large detached bungalow located in a quiet cul-de-sac close to all local amenities. This property would suit a range of purchasers.

The property benefits from gas central heating and full double glazing.

Outside there is a small garden to the front, a driveway to the side of the property leading to the integral garage and an eclosed courtayrd to the rear.