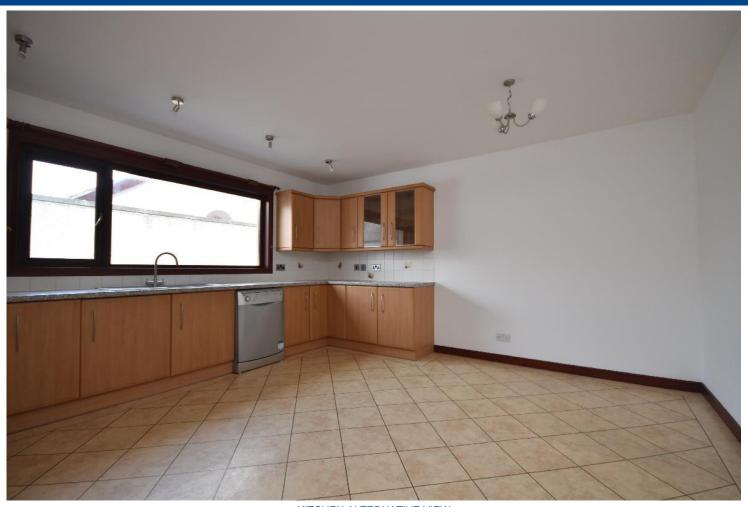

MacRae Stephen & Co. Email: william@macraestephen.co.uk

ENTRANCE HALLWAY

LIVING ROOM

LIVING ROOM ALTERNATIVE VIEW

KITCHEN

KITCHEN ALTERNATIVE VIEW

UTILITY ROOM

BATHROOM

Accommodation comprises of, entrance vestibule, large living room to the front of the property, kitchen/dining area, utility room, large cupboards in the hallway, bathroom with shower over the bath, three bedrooms two of which have built in wardrobes and one en-suite. There is also a staircase in the hallway leading to a fully floored attic with window which would be ideal for conversion into more accommodation.

## **MEASUREMENTS**

Entrance vestibule - 2m x 1.5m

Living room - 4.8m x 4.5m

Kitchen - 4.4m x 4.3m

Utility room - 4.1m x 2.

Bathroom - 2.2m x 2.1m

Bedroom 1 - 3.8m x 3.7m

En-suite - 3.8m x 1.2m