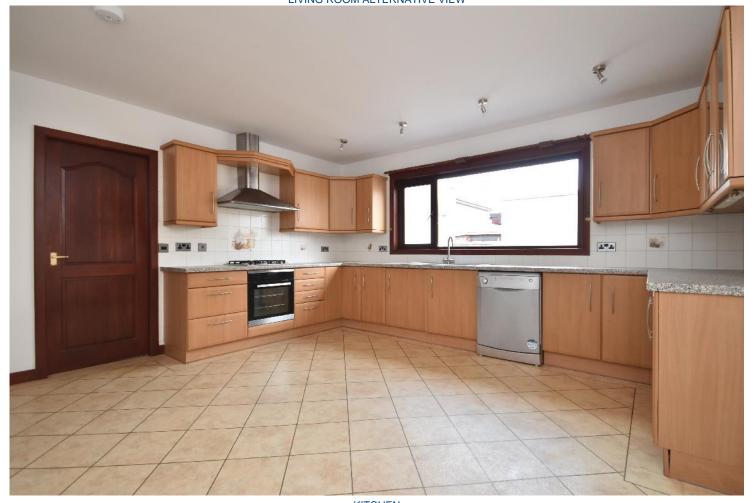

MacRae Stephen & Co. Email: william@macraestephen.co.uk

ENTRANCE HALLWAY

LIVING ROOM

LIVING ROOM ALTERNATIVE VIEW

KITCHEN

KITCHEN ALTERNATIVE VIEW

UTILITY ROOM

BATHROOM

Accommodation comprises of, entrance vestibule, large living room to the front of the property, kitchen/dining area, utility room, large cupboards in the hallway, bathroom with shower over the bath, three bedrooms two of which have built in wardrobes and one en-suite. There is also a staircase in the hallway leading to a fully floored attic with window which would be ideal for conversion into more accommodation.

## **MEASUREMENTS**

Entrance vestibule - 2m x 1.5m

Living room - 4.8m x 4.5m

Kitchen - 4.4m x 4.3m

Utility room - 4.1m x 2.

Bathroom - 2.2m x 2.1m

Bedroom 1 - 3.8m x 3.7m

En-suite - 3.8m x 1.2m