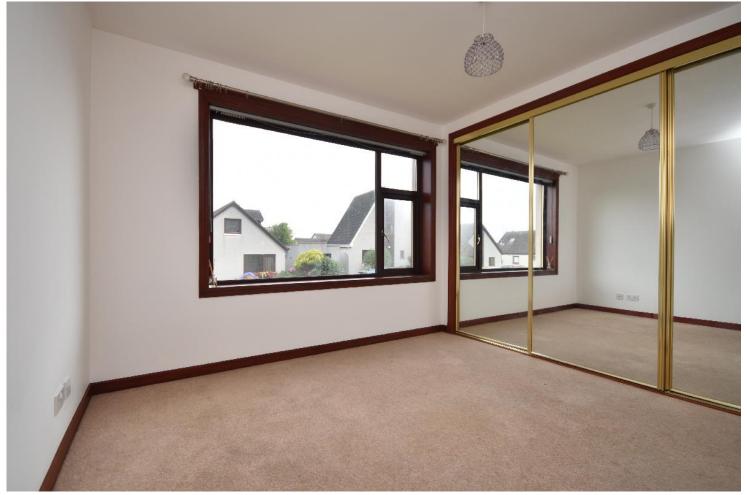

BEDROOM 1

BEDROOM 1 ALTERNATIVE VIEW

EN-SUITE

EN-SUITE ALTERNATIVE VIEW

BEDROOM 2

BEDROOM 2 ALTERNATIVE VIEW

BEDROOM 3

ATTIC

Bedroom 2 - 3.8m x 3.1m

Bedroom 3 - 3m x 2.7m

Attic - 13.4m x 4.2m