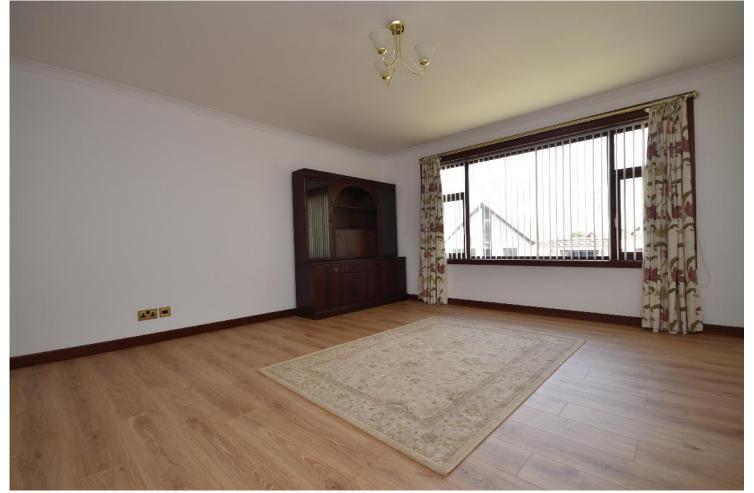

MacRae Stephen & Co. Email: william@macraestephen.co.uk

ENTRANCE HALLWAY

LIVING ROOM

LIVING ROOM ALTERNATIVE VIEW

KITCHEN

KITCHEN ALTERNATIVE VIEW

UTILITY ROOM

BATHROOM

Accommodation comprises of, entrance vestibule, large living room to the front of the property, kitchen/dining area, utility room, large cupboards in the hallway, bathroom with shower over the bath, three bedrooms two of which have built in wardrobes and one en-suite. There is also a staircase in the hallway leading to a fully floored attic with window which would be ideal for conversion into more accommodation.

## **MEASUREMENTS**

Entrance vestibule - 2m x 1.5m

Living room - 4.8m x 4.5m

Kitchen - 4.4m x 4.3m

Utility room - 4.1m x 2.

Bathroom - 2.2m x 2.1m

Bedroom 1 - 3.8m x 3.7m

En-suite - 3.8m x 1.2m