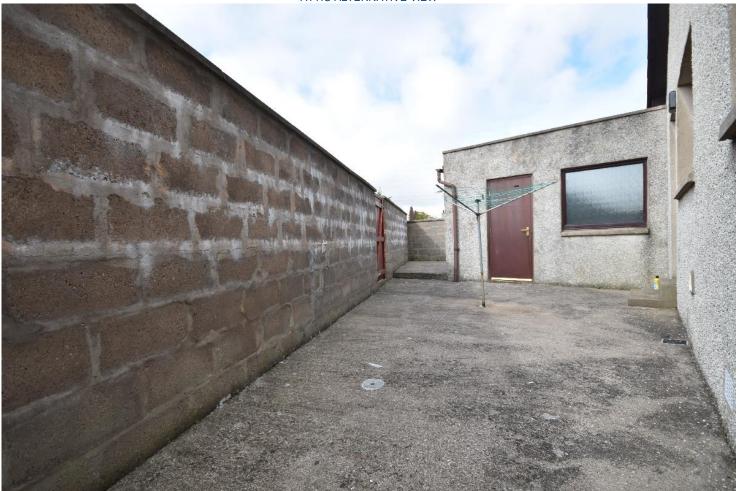

ENCLOSED REAR COURTYARD

Outside there is a small garden to the front, a driveway to the side of the property leading to the integral garage and an eclosed courtayrd to the rear.