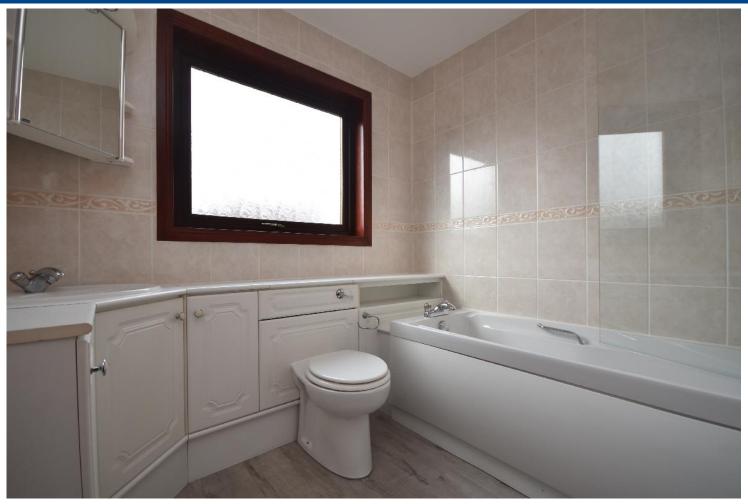

MacRae Stephen & Co. Email: william@macraestephen.co.uk

ENTRANCE HALLWAY

LIVING ROOM

LIVING ROOM ALTERNATIVE VIEW

KITCHEN

KITCHEN ALTERNATIVE VIEW

UTILITY ROOM

BATHROOM

Accommodation comprises of, entrance vestibule, large living room to the front of the property, kitchen/dining area, utility room, large cupboards in the hallway, bathroom with shower over the bath, three bedrooms two of which have built in wardrobes and one en-suite. There is also a staircase in the hallway leading to a fully floored attic with window which would be ideal for conversion into more accommodation.

## **MEASUREMENTS**

Entrance vestibule - 2m x 1.5m

Living room - 4.8m x 4.5m

Kitchen - 4.4m x 4.3m

Utility room - 4.1m x 2.

Bathroom - 2.2m x 2.1m

Bedroom 1 - 3.8m x 3.7m

En-suite - 3.8m x 1.2m