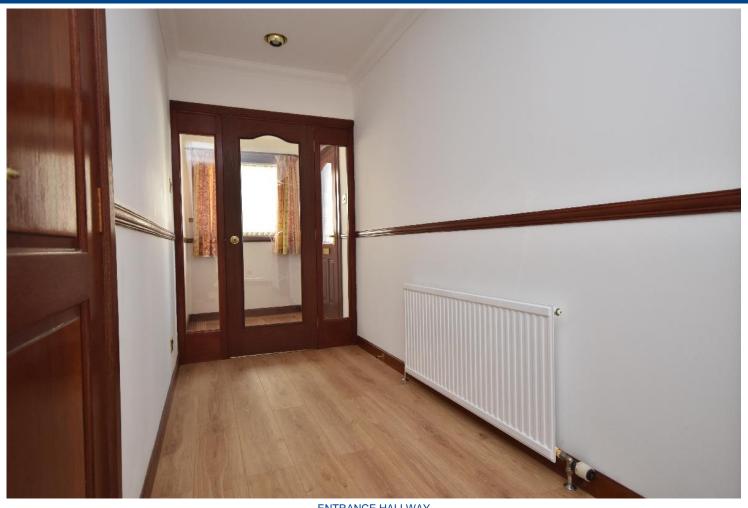

MacRae Stephen & Co. Email: william@macraestephen.co.uk

ENTRANCE HALLWAY

LIVING ROOM

LIVING ROOM ALTERNATIVE VIEW

KITCHEN

KITCHEN ALTERNATIVE VIEW

UTILITY ROOM

BATHROOM

Accommodation comprises of, entrance vestibule, large living room to the front of the property, kitchen/dining area, utility room, large cupboards in the hallway, bathroom with shower over the bath, three bedrooms two of which have built in wardrobes and one en-suite. There is also a staircase in the hallway leading to a fully floored attic with window which would be ideal for conversion into more accommodation.

## **MEASUREMENTS**

Entrance vestibule - 2m x 1.5m

Living room - 4.8m x 4.5m

Kitchen - 4.4m x 4.3m

Utility room - 4.1m x 2.

Bathroom - 2.2m x 2.1m

Bedroom 1 - 3.8m x 3.7m

En-suite - 3.8m x 1.2m