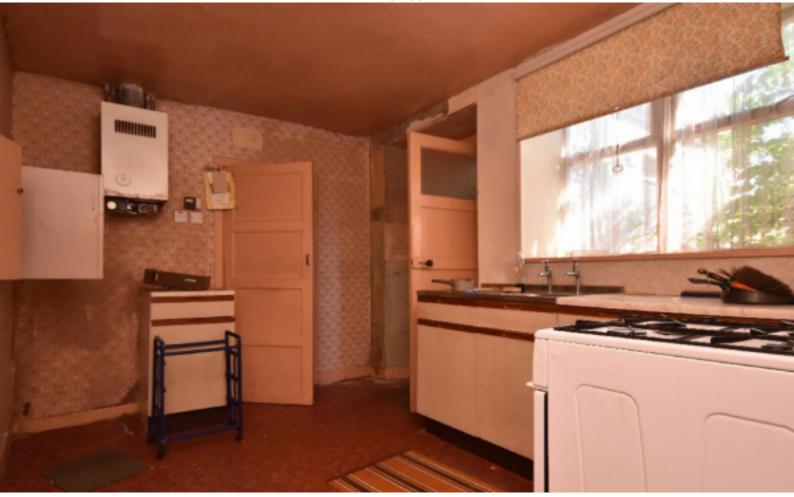

MacRae Stephen & Co. Email: william@macraestephen.co.uk

KITCHEN

BEDROOM 2

REAR GARDEN

Accommodation comprises of, entrance vestibule, living room to the front, kitchen to the rear with utility area and WC, downstairs bathroom, floored attic, two bedrooms upstairs and a box room.

Outside there is on street parking and a fully enclosed garden to the rear.

## **MEASUREMENTS**

Living room - 4.2m x 3.6m

Kitchen - 3.6m x 2.6m

Bathroom - 4.1m x 2.9m

WC - 1.7m x 1.1m

Bedroom 1 - 4m x 3.7m

Bedroom 2 - 3.6m x 3.1m

Box room - 3.4m x 2.5m