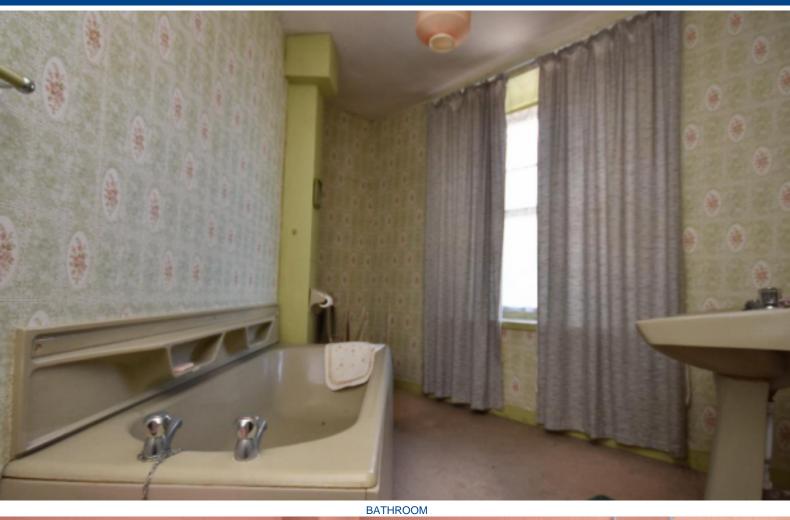

Accommodation comprises of, entrance vestibule, living room to the front, kitchen to the rear with utility area and WC, downstairs bathroom, floored attic, two bedrooms upstairs and a box room.

Outside there is on street parking and a fully enclosed garden to the rear.

## **MEASUREMENTS**

Living room - 4.2m x 3.6m

Kitchen - 3.6m x 2.6m

Bathroom - 4.1m x 2.9m

WC - 1.7m x 1.1m

Bedroom 1 - 4m x 3.7m

Bedroom 2 - 3.6m x 3.1m

Box room - 3.4m x 2.5m