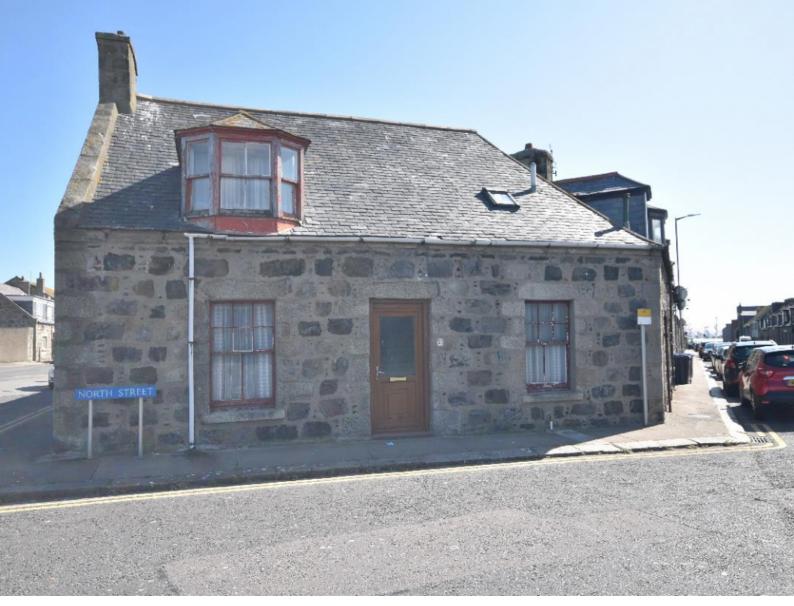

# 29 NORTH STREET, FRASERBURGH, ABERDEENSHIRE, **AB43 9DJ**

**Offers Over** £46,000

- END-TERRACED HOUSE
- 2 BEDROOMS
- BATHROOM
- DOWNSTAIRS WC

- ENCLOSED REAR GARDEN
- EPC RATING E
- COUNCIL TAX BAND A

### **DESCRIPTION**

29 North Street is an end terraced-house located close to the town centre. The property requires upgrading but would be an ideal project for a range of buyers.

The property has gas central heating and single glazed window with Velux window to the front and rear.

Accommodation comprises of, entrance vestibule, living room to the front, kitchen to the rear with utility area and WC, downstairs bathroom, floored attic, two bedrooms upstairs and a box room.

Outside there is on street parking and a fully enclosed garden to the rear.