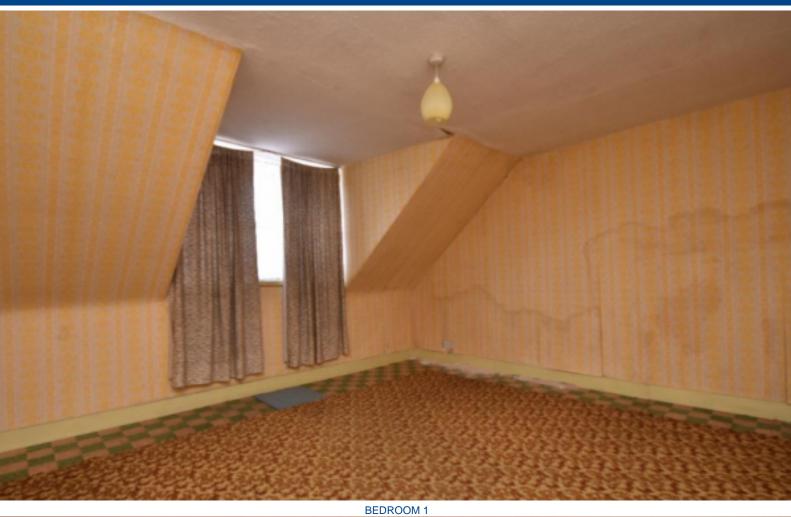

Accommodation comprises of, entrance vestibule, living room to the front, kitchen to the rear with utility area and WC, downstairs bathroom, floored attic, two bedrooms upstairs and a box room.

Outside there is on street parking and a fully enclosed garden to the rear.

## **MEASUREMENTS**

Living room - 4.2m x 3.6m

Kitchen - 3.6m x 2.6m

Bathroom - 4.1m x 2.9m

WC - 1.7m x 1.1m

Bedroom 1 - 4m x 3.7m

Bedroom 2 - 3.6m x 3.1m

Box room - 3.4m x 2.5m