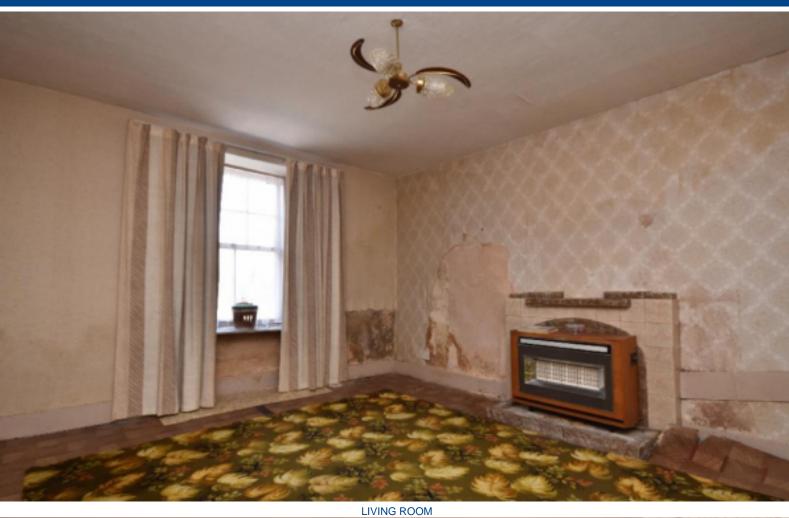

Accommodation comprises of, entrance vestibule, living room to the front, kitchen to the rear with utility area and WC, downstairs bathroom, floored attic, two bedrooms upstairs and a box room.

Outside there is on street parking and a fully enclosed garden to the rear.

## **MEASUREMENTS**

Living room - 4.2m x 3.6m

Kitchen - 3.6m x 2.6m

Bathroom - 4.1m x 2.9m

WC - 1.7m x 1.1m

Bedroom 1 - 4m x 3.7m

Bedroom 2 - 3.6m x 3.1m

Box room - 3.4m x 2.5m