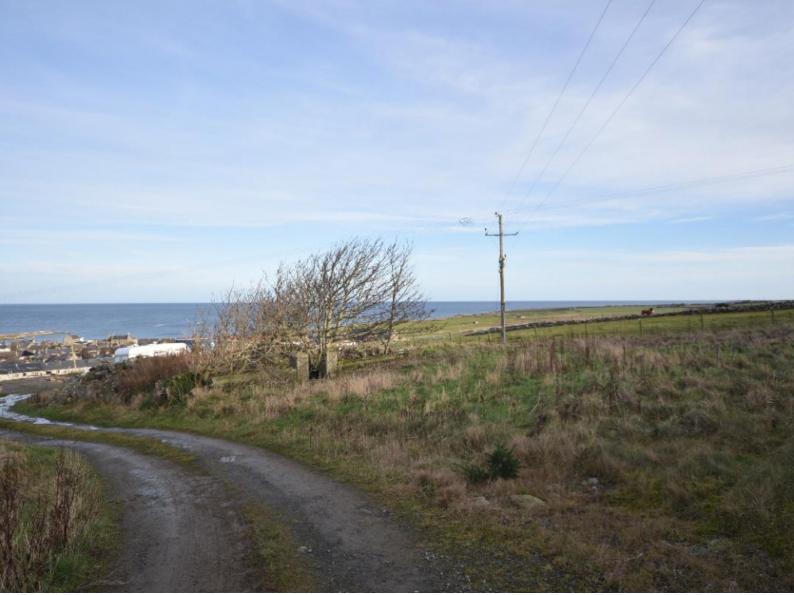

CAIRNHILL CROFT, ROSEHEARTY, FRASERBURGH, AB43 7NU Offers Around £65,000

- BUILDING PLOT
- FULL PLANNING PERMISSION

- PLANNING APP/2014/0189
- SPECTACULAR ALL ROUND SEA VIEWS

VIEW FROM SOUTH SIDE OF PLOT

## DESCRIPTION

Cairnhill Croft is a building plot with spectacular all round sea views looking west and east along the coast and over the village of Rosehearty.

There is full planning permission for replacement dwelling house with integral double garage.

This building plot would be ideal for anyone looking to build a substantial family home just a short drive from Rosehearty.

The site is accessed by a shared road just off Castle Street opposite the Pitsligo Castle entrance.