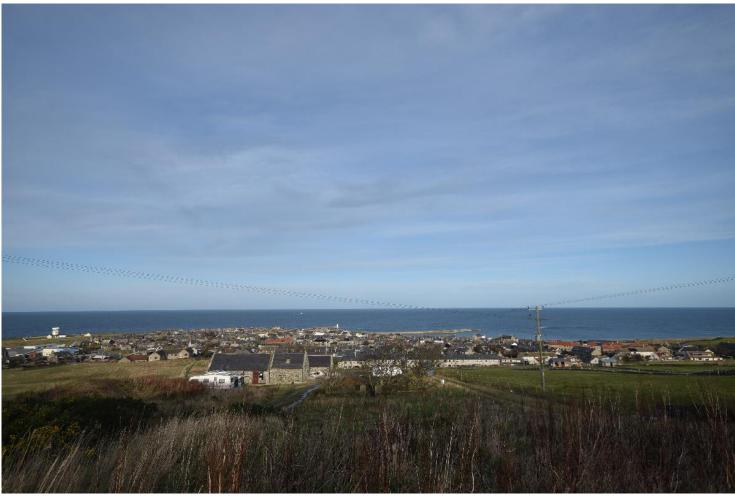

VIEW WEST

VIEW EAST

VIEW

## DESCRIPTION

Cairnhill Croft is a building plot with spectacular all round sea views looking west and east along the coast and over the village of Rosehearty.

There is full planning permission for replacement dwelling house with integral double garage.