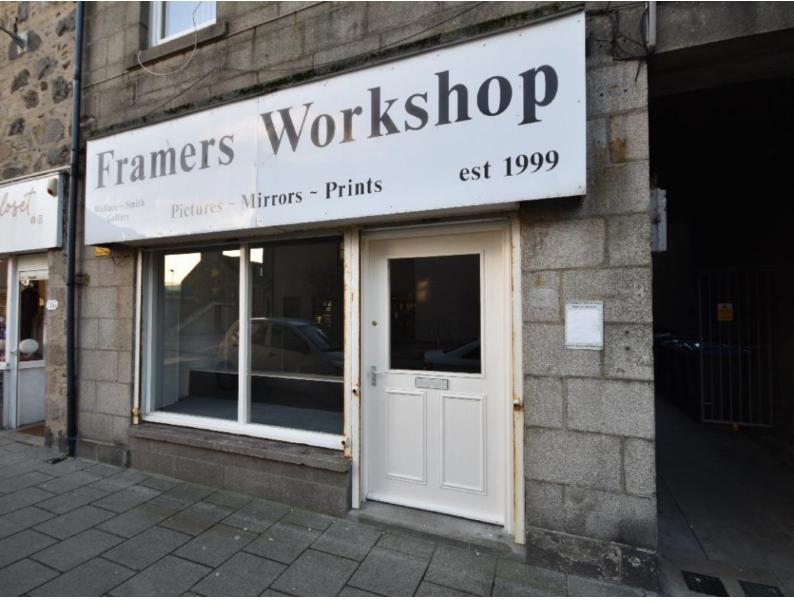

# 32 MID STREET, FRASERBURGH, ABERDEENSHIRE, AB43 9AJ

Offers In The Region of £50,000

- COMMERCIAL SHOP
- MAIN SHOP AREA
- LARGE STORAGE AREA
- KITCHEN

- WC
- GAS CENTRAL HEATING
- EPC RATING D

 ${\tt MacRae\ Stephen\ \&\ Co.\ Email:\ william@macraestephen.co.uk}$ 

#### **DESCRIPTION**

32 Mid Street is a spacious shop located close to the town centre making it ideal for a range of businesses.

The property benefits from a good sized window and front entrance, a large shop area to the front and rear, a storage area with kitchen and WC to the rear. There is also a door to the rear which leads into the lane to the side of the property.