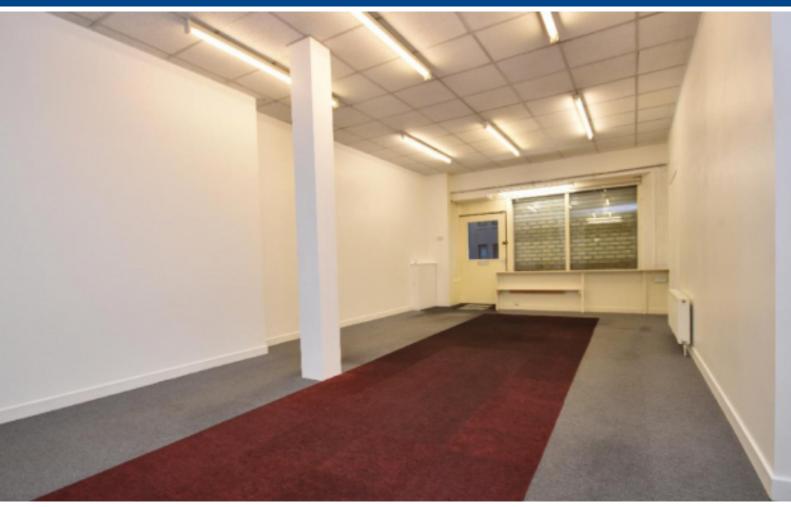

MAIN SHOP ALTERNATIVE VIEW

REAR SHOP AREA ALTERNATIVE VIEW

REAR STORE AND KITCHEN

#### **DESCRIPTION**

32 Mid Street is a spacious shop located close to the town centre making it ideal for a range of businesses.

The property benefits from a good sized window and front entrance, a large shop area to the front and rear, a storage area with kitchen and WC to the rear. There is also a door to the rear which leads into the lane to the side of the property.