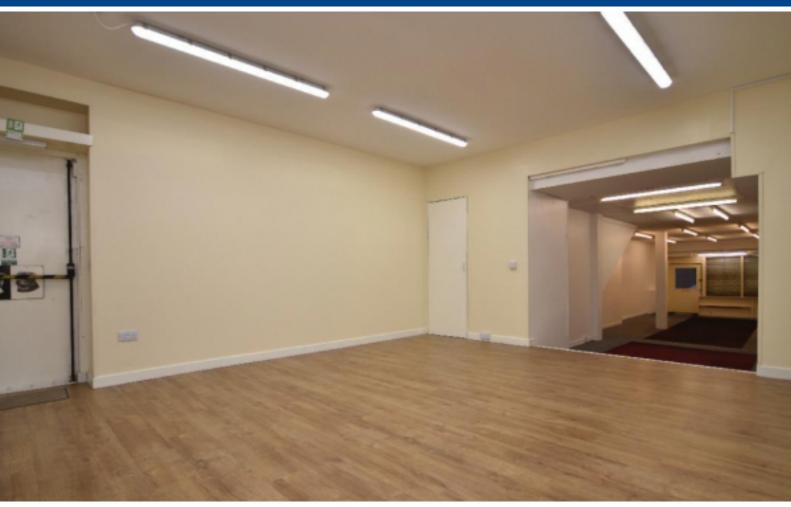

MAIN SHOP ALTERNATIVE VIEW

REAR SHOP AREA ALTERNATIVE VIEW

REAR STORE AND KITCHEN

#### **DESCRIPTION**

32 Mid Street is a spacious shop located close to the town centre making it ideal for a range of businesses.

The property benefits from a good sized window and front entrance, a large shop area to the front and rear, a storage area with kitchen and WC to the rear. There is also a door to the rear which leads into the lane to the side of the property.