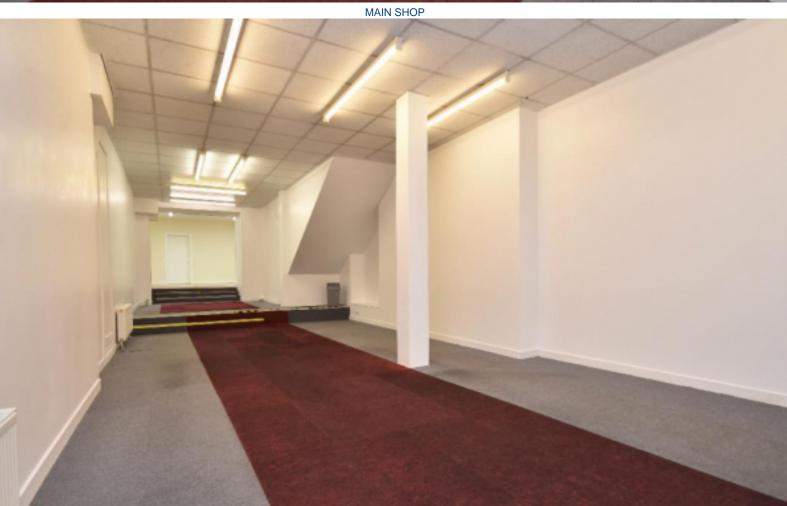

MAIN SHOP ALTERNATIVE VIEW

REAR SHOP AREA ALTERNATIVE VIEW

REAR STORE AND KITCHEN

#### **DESCRIPTION**

32 Mid Street is a spacious shop located close to the town centre making it ideal for a range of businesses.

The property benefits from a good sized window and front entrance, a large shop area to the front and rear, a storage area with kitchen and WC to the rear. There is also a door to the rear which leads into the lane to the side of the property.