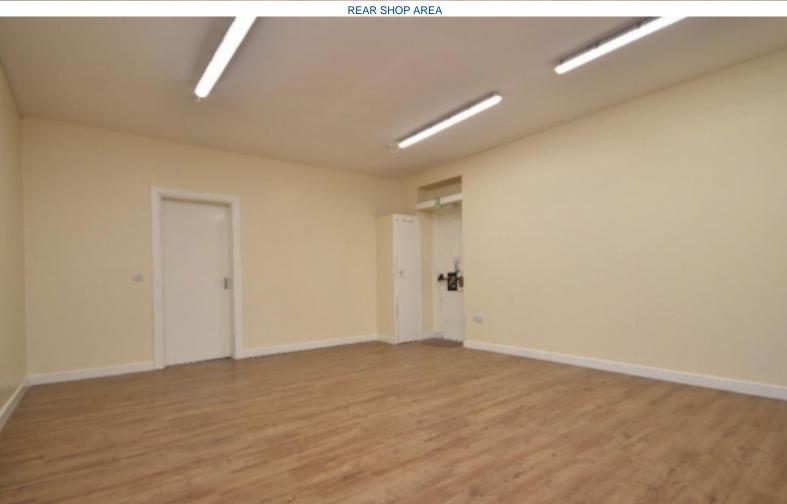

MAIN SHOP ALTERNATIVE VIEW

REAR SHOP AREA ALTERNATIVE VIEW

REAR STORE AND KITCHEN

#### **DESCRIPTION**

32 Mid Street is a spacious shop located close to the town centre making it ideal for a range of businesses.

The property benefits from a good sized window and front entrance, a large shop area to the front and rear, a storage area with kitchen and WC to the rear. There is also a door to the rear which leads into the lane to the side of the property.

#### **MEASUREMENTS**

Main shop - 13.7m x 4.5m

Rear shop area - 5.9m x 4.8m

Storage room/kitchen - 4.8m x 4.3m

WC - 1.5m x 1.2m