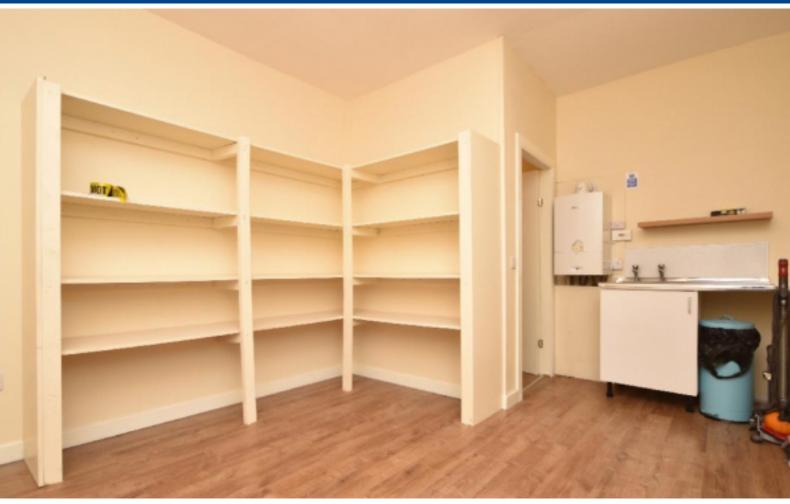

MAIN SHOP ALTERNATIVE VIEW

REAR SHOP AREA ALTERNATIVE VIEW

REAR STORE AND KITCHEN

#### **DESCRIPTION**

32 Mid Street is a spacious shop located close to the town centre making it ideal for a range of businesses.

The property benefits from a good sized window and front entrance, a large shop area to the front and rear, a storage area with kitchen and WC to the rear. There is also a door to the rear which leads into the lane to the side of the property.

#### **MEASUREMENTS**

Main shop - 13.7m x 4.5m

Rear shop area - 5.9m x 4.8m

Storage room/kitchen - 4.8m x 4.3m

WC - 1.5m x 1.2m