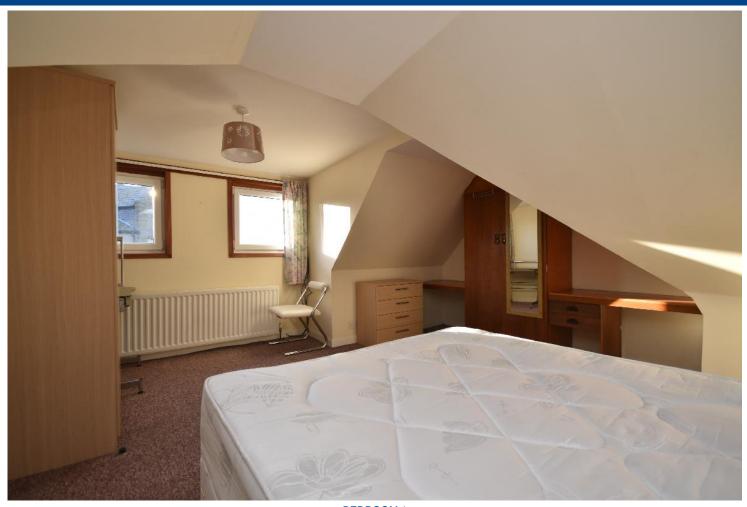

The property benefits from gas central heating and full double glazing.

Accommodation comprises of, shared entrance stairway, entrance vestibule, a large living room, kitchen/dining area, shower room, two double bedrooms on the second floor with a WC.

## **MEASUREMENTS**

Living room - 4.7m x 4.3m

Kitchen - 3.7m x 3.1m

Shower room - 2.1m x 1.9m

WC - 1.3m x 0.8m

Bedroom 1 - 4.7m x 4.2m

Bedroom 2 - 3.8m x 3.6m