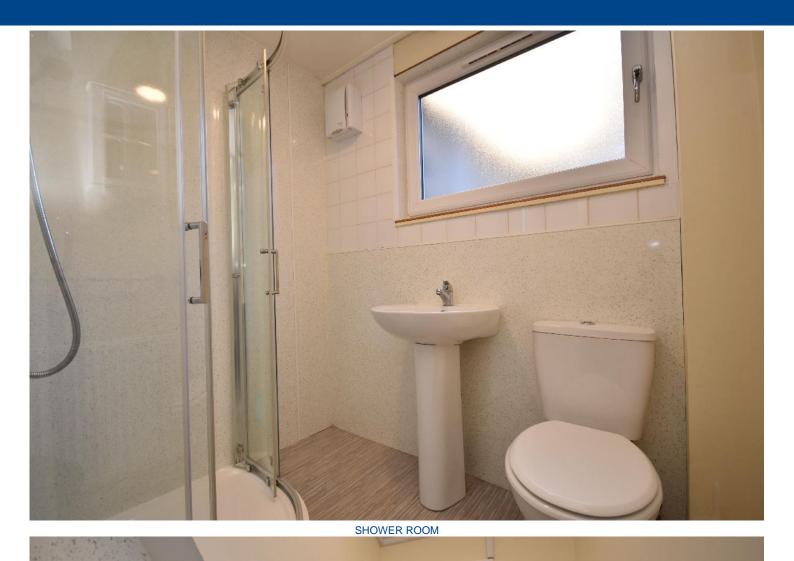

The property benefits from gas central heating and full double glazing.

Accommodation comprises of, shared entrance stairway, entrance vestibule, a large living room, kitchen/dining area, shower room, two double bedrooms on the second floor with a WC.

## **MEASUREMENTS**

Living room - 4.7m x 4.3m

Kitchen - 3.7m x 3.1m

Shower room - 2.1m x 1.9m

WC - 1.3m x 0.8m

Bedroom 1 - 4.7m x 4.2m

Bedroom 2 - 3.8m x 3.6m