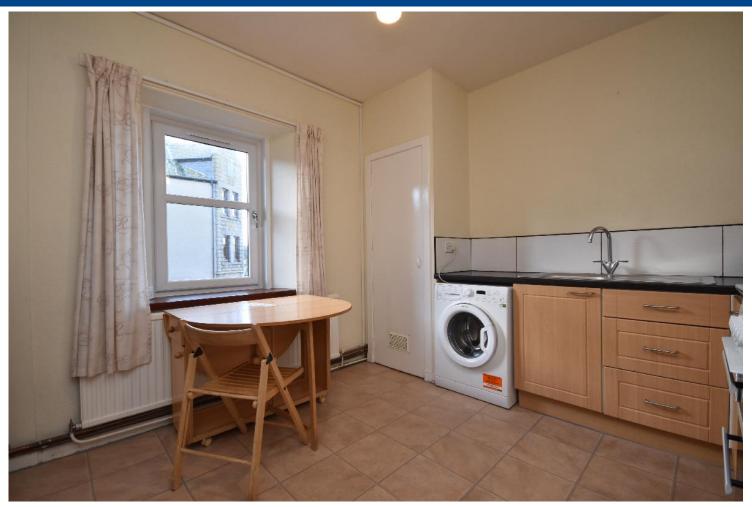

MacRae Stephen & Co. Email: william@macraestephen.co.uk

LIVING ROOM

LIVING ROOM ALTERNATIVE VIEW

KITCHEN ALTERNATIVE VIEW

BEDROOM 1

BEDROOM 1 ALTERNATIVE VIEW

BEDROOM 2

BEDROOM 2 ALTERNATIVE VIEW

## **MEASUREMENTS**

Living room - 4.7m x 4.3m

Kitchen - 3.7m x 3.1m

Shower room - 2.1m x 1.9m

WC - 1.3m x 0.8m

Bedroom 1 - 4.7m x 4.2m

Bedroom 2 - 3.8m x 3.6m