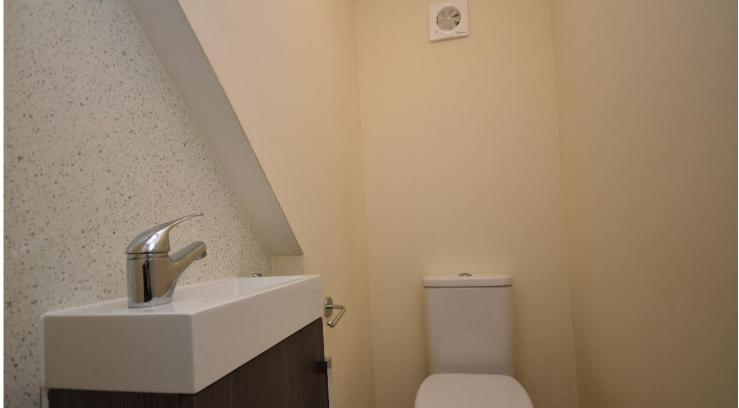

The property benefits from gas central heating and full double glazing.

Accommodation comprises of, shared entrance stairway, entrance vestibule, a large living room, kitchen/dining area, shower room, two double bedrooms on the second floor with a WC.

## **MEASUREMENTS**

Living room - 4.7m x 4.3m

Kitchen - 3.7m x 3.1m

Shower room - 2.1m x 1.9m

WC - 1.3m x 0.8m

Bedroom 1 - 4.7m x 4.2m

Bedroom 2 - 3.8m x 3.6m