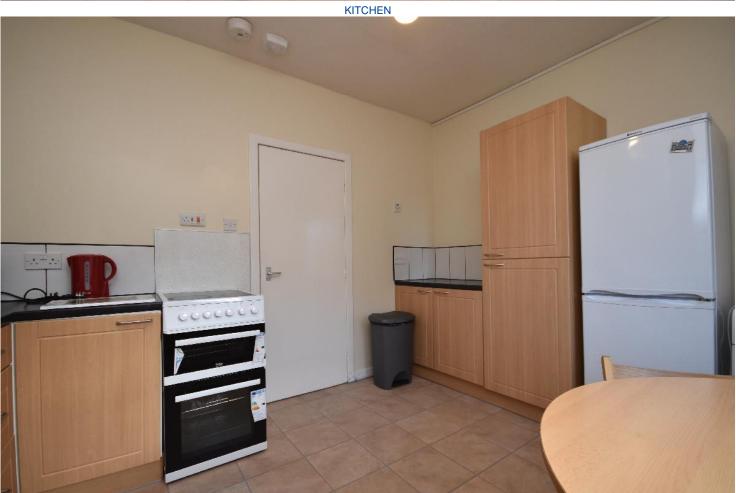

The property benefits from gas central heating and full double glazing.

Accommodation comprises of, shared entrance stairway, entrance vestibule, a large living room, kitchen/dining area, shower room, two double bedrooms on the second floor with a WC.

## **MEASUREMENTS**

Living room - 4.7m x 4.3m

Kitchen - 3.7m x 3.1m

Shower room - 2.1m x 1.9m

WC - 1.3m x 0.8m

Bedroom 1 - 4.7m x 4.2m

Bedroom 2 - 3.8m x 3.6m