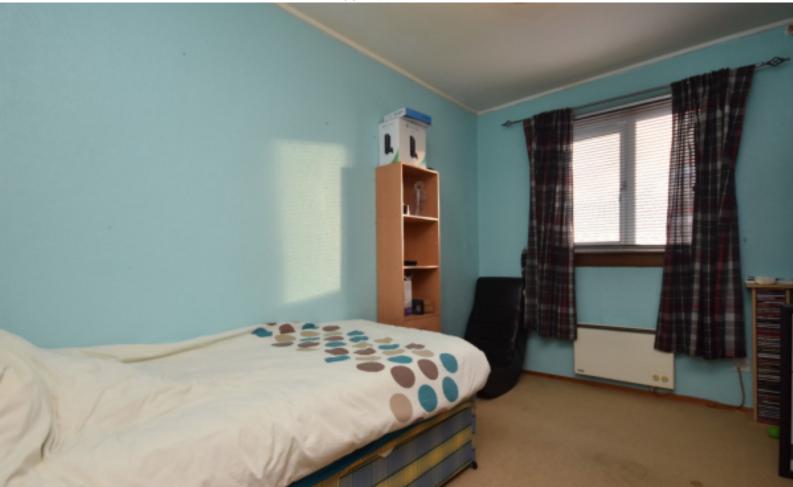

BEDROOM 2

BEDROOM 2 ALTERNATIVE VIEW

BEDROOM 3

BEDROOM 3 ALTERNATIVE VIEW

REAR GARDEN

### MEASUREMENTS

Living Room/Dining Area - 6.8m x 3.2m

Kitchen - 3.8m x 2.6m

WC - 2m x 1.1m

Bathroom - 2m x 2m

Bedroom 1 - 3.5m x 3.2m

Bedroom 2 - 3.2m x 3.2m

Bedroom 3 - 3.5m x 2.6m