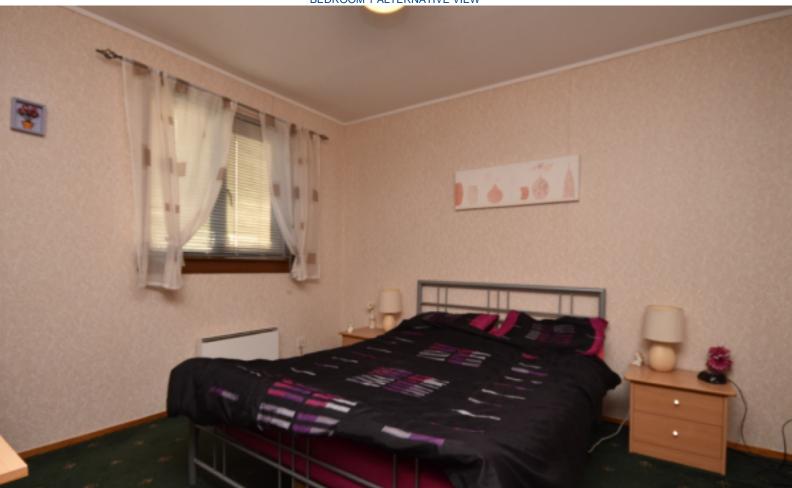

BEDROOM 2

BEDROOM 2 ALTERNATIVE VIEW

BEDROOM 3

BEDROOM 3 ALTERNATIVE VIEW

REAR GARDEN

### MEASUREMENTS

Living Room/Dining Area - 6.8m x 3.2m

Kitchen - 3.8m x 2.6m

WC - 2m x 1.1m

Bathroom - 2m x 2m

Bedroom 1 - 3.5m x 3.2m

Bedroom 2 - 3.2m x 3.2m

Bedroom 3 - 3.5m x 2.6m