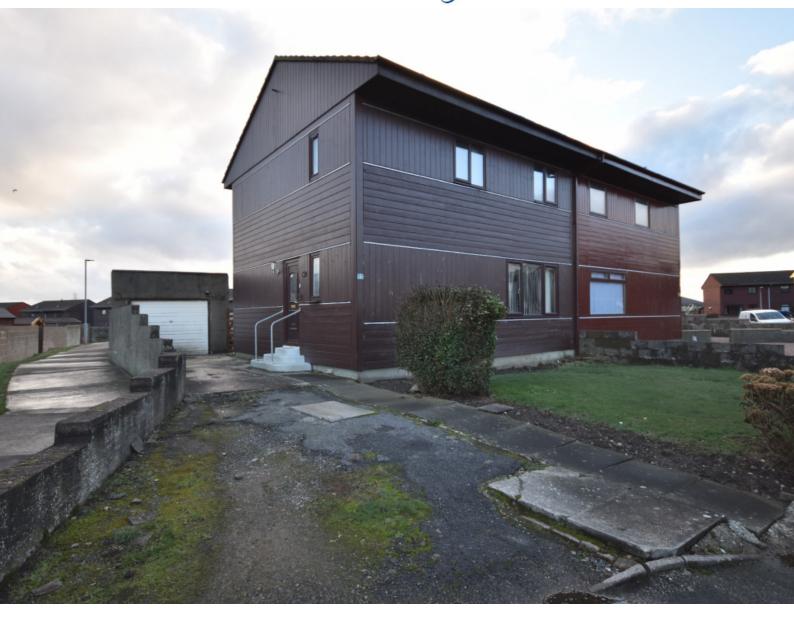

## **5 BIGGAR COURT, FRASERBURGH, ABERDEENSHIRE, AB43 9WB**

**Offers Over** £85,000

- SEMI-DETACHED HOUSE
- 3 BEDROOMS
- DOWNSTAIRS WC
- OFF ROAD PARKING

- GARAGE
- AIR SOURCE HEATING
- COUNCIL TAX BAND A
- EPC RATING E

# DESCRIPTION

5 Biggar Court is a semi-detached house located close to all local amenities and would be ideal for a range of buyers.

The property benefits from full double glazing and air source heating.

Outside there is a driveway to the side of the property a garage and a fully enclosed garden to the rear.