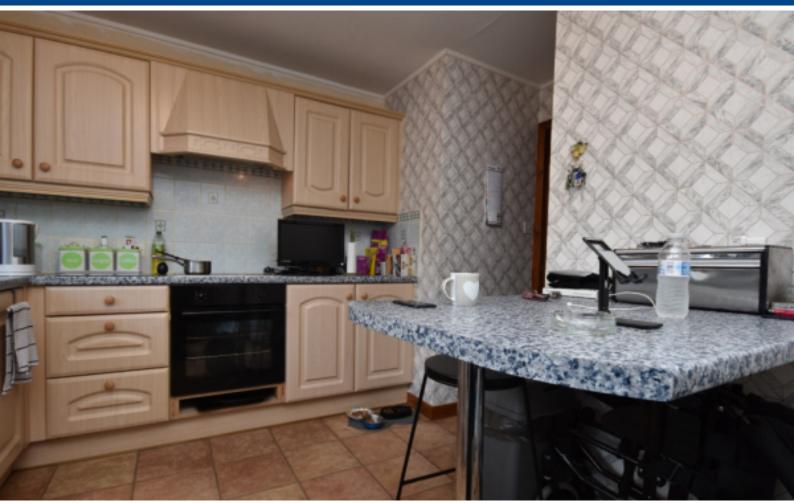

MacRae Stephen & Co. Email: william@macraestephen.co.uk

DINING AREA

LIVING ROOM ALTERNATIVE VIEW

KITCHEN

KITCHEN ALTERNATIVE VIEW

DOWNSTAIRS WC

BEDROOM 1

BEDROOM 1 ALTERNATIVE VIEW

### MEASUREMENTS

Living Room/Dining Area - 6.8m x 3.2m

Kitchen - 3.8m x 2.6m

WC - 2m x 1.1m

Bathroom - 2m x 2m

Bedroom 1 - 3.5m x 3.2m

Bedroom 2 - 3.2m x 3.2m

Bedroom 3 - 3.5m x 2.6m