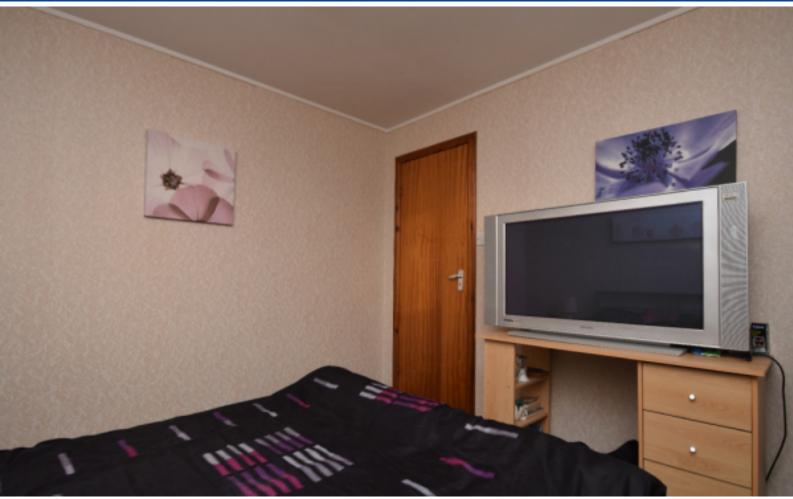

BEDROOM 2

BEDROOM 2 ALTERNATIVE VIEW

BEDROOM 3

BEDROOM 3 ALTERNATIVE VIEW

REAR GARDEN

### MEASUREMENTS

Living Room/Dining Area - 6.8m x 3.2m

Kitchen - 3.8m x 2.6m

WC - 2m x 1.1m

Bathroom - 2m x 2m

Bedroom 1 - 3.5m x 3.2m

Bedroom 2 - 3.2m x 3.2m

Bedroom 3 - 3.5m x 2.6m