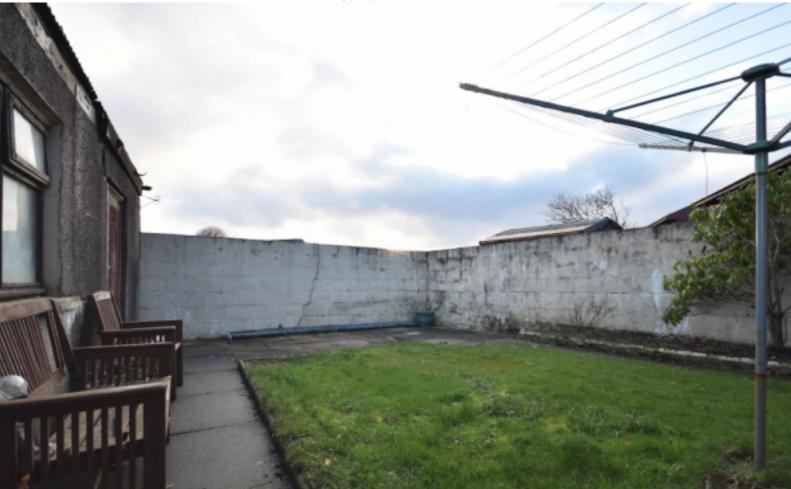

BEDROOM 2

BEDROOM 2 ALTERNATIVE VIEW

BEDROOM 3

BEDROOM 3 ALTERNATIVE VIEW

REAR GARDEN

Outside there is a driveway to the side of the property a garage and a fully enclosed garden to the rear.