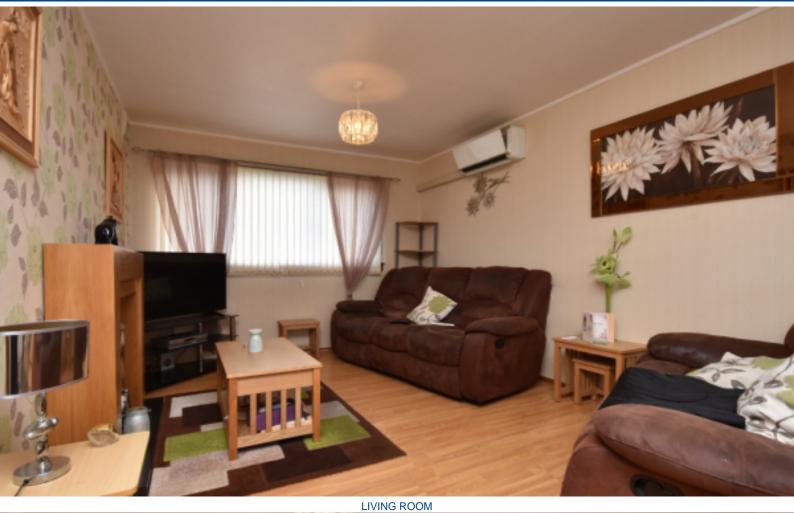

MacRae Stephen & Co. Email: william@macraestephen.co.uk

DINING AREA

LIVING ROOM ALTERNATIVE VIEW

KITCHEN

KITCHEN ALTERNATIVE VIEW

DOWNSTAIRS WC

BEDROOM 1

BEDROOM 1 ALTERNATIVE VIEW

### MEASUREMENTS

Living Room/Dining Area - 6.8m x 3.2m

Kitchen - 3.8m x 2.6m

WC - 2m x 1.1m

Bathroom - 2m x 2m

Bedroom 1 - 3.5m x 3.2m

Bedroom 2 - 3.2m x 3.2m

Bedroom 3 - 3.5m x 2.6m