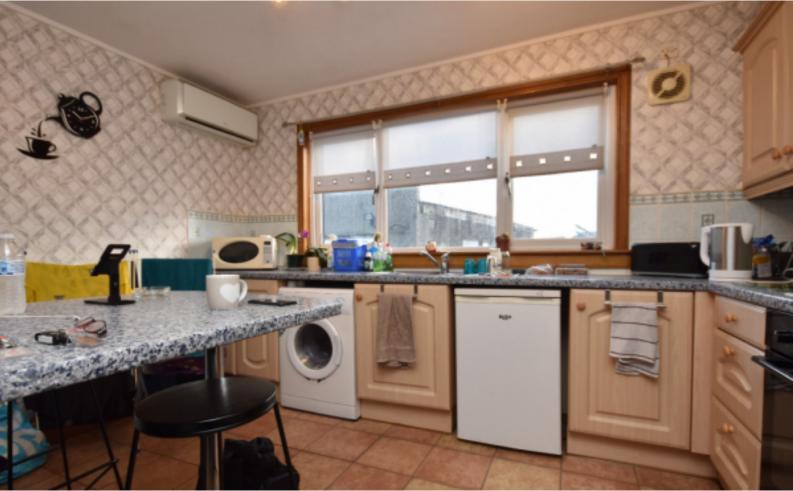

MacRae Stephen & Co. Email: william@macraestephen.co.uk

DINING AREA

LIVING ROOM ALTERNATIVE VIEW

KITCHEN

KITCHEN ALTERNATIVE VIEW

DOWNSTAIRS WC

BEDROOM 1

BEDROOM 1 ALTERNATIVE VIEW

### MEASUREMENTS

Living Room/Dining Area - 6.8m x 3.2m

Kitchen - 3.8m x 2.6m

WC - 2m x 1.1m

Bathroom - 2m x 2m

Bedroom 1 - 3.5m x 3.2m

Bedroom 2 - 3.2m x 3.2m

Bedroom 3 - 3.5m x 2.6m