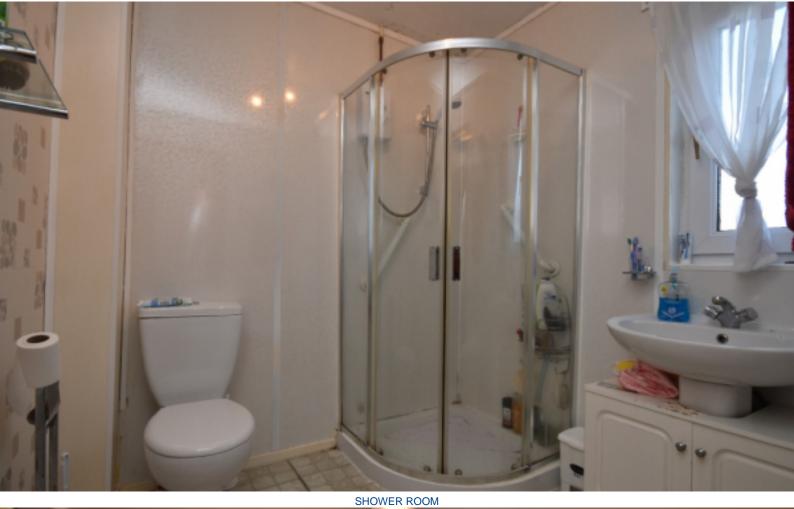

Accommodation comprises of, entrance hallway, large living room/dining area, kitchen, downstairs WC, cupboards in both downstairs and upstairs hallways, upstairs shower room and three bedrooms upstairs.

### MEASUREMENTS

Living Room/Dining Area - 6.8m x 3.2m

Kitchen - 3.8m x 2.6m

WC - 2m x 1.1m

Bathroom - 2m x 2m

Bedroom 1 - 3.5m x 3.2m

Bedroom 2 - 3.2m x 3.2m

Bedroom 3 - 3.5m x 2.6m