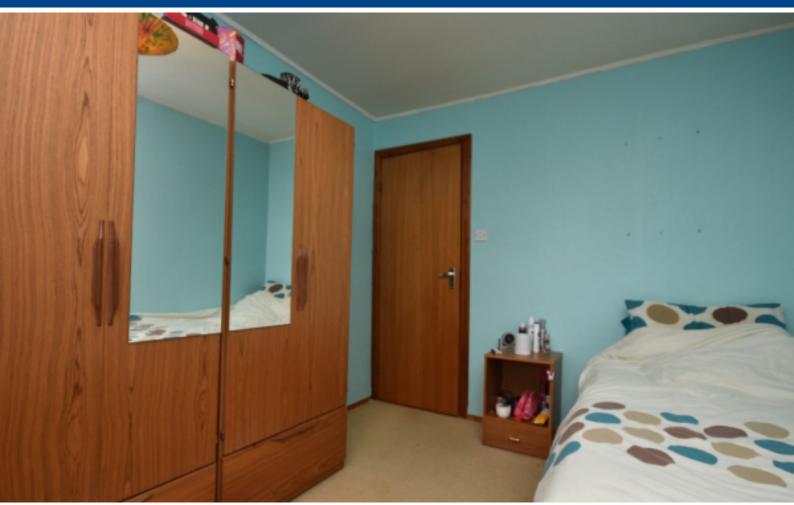

BEDROOM 2

BEDROOM 2 ALTERNATIVE VIEW

BEDROOM 3

BEDROOM 3 ALTERNATIVE VIEW

REAR GARDEN

### MEASUREMENTS

Living Room/Dining Area - 6.8m x 3.2m

Kitchen - 3.8m x 2.6m

WC - 2m x 1.1m

Bathroom - 2m x 2m

Bedroom 1 - 3.5m x 3.2m

Bedroom 2 - 3.2m x 3.2m

Bedroom 3 - 3.5m x 2.6m