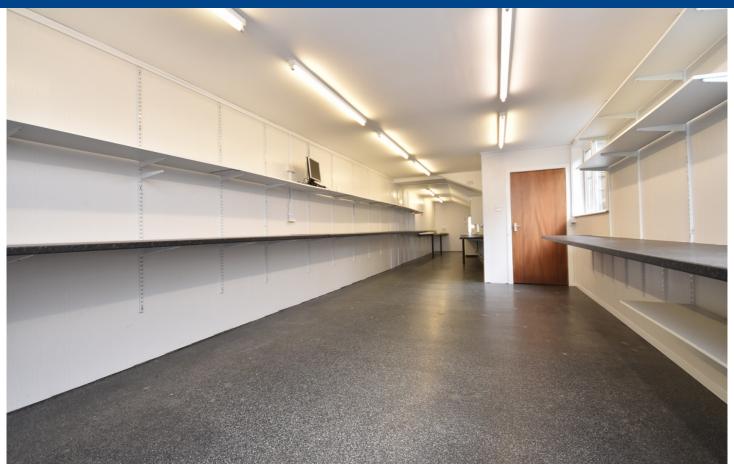

SHOP

SHOP AREA ALTERNATIVE VIEW

SHOP AREA ALTERNATIVE VIEW

MAIN WORK AREA TO THE REAR

MAIN WORK AREA ALTERNATIVE VIEW

WORK AREA

WC

STORAGE AREA

Excellent opportunity to purchase a well-maintained shop close to the town centre.

Inside this shop there is plenty of space for a range of uses, to the rear there is a large working area with work tops on either side, a staff toilet a rear entrance and storage area.