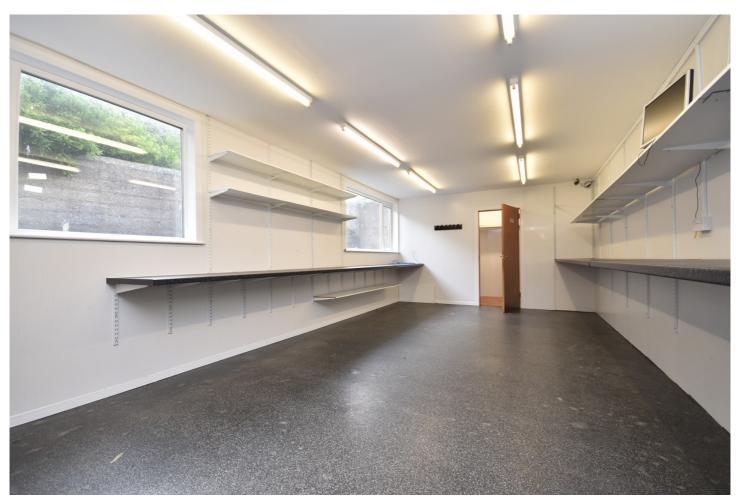

SHOP

SHOP AREA ALTERNATIVE VIEW

SHOP AREA ALTERNATIVE VIEW

MAIN WORK AREA TO THE REAR

MAIN WORK AREA ALTERNATIVE VIEW

WORK AREA

WC

STORAGE AREA

Excellent opportunity to purchase a well-maintained shop close to the town centre.

Inside this shop there is plenty of space for a range of uses, to the rear there is a large working area with work tops on either side, a staff toilet a rear entrance and storage area.