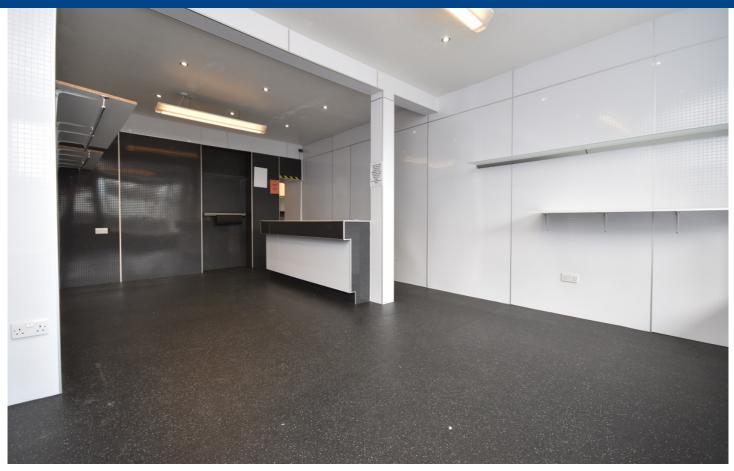

SHOP

SHOP AREA ALTERNATIVE VIEW

SHOP AREA ALTERNATIVE VIEW

MAIN WORK AREA TO THE REAR

MAIN WORK AREA ALTERNATIVE VIEW

WORK AREA

WC

STORAGE AREA

Excellent opportunity to purchase a well-maintained shop close to the town centre.

Inside this shop there is plenty of space for a range of uses, to the rear there is a large working area with work tops on either side, a staff toilet a rear entrance and storage area.