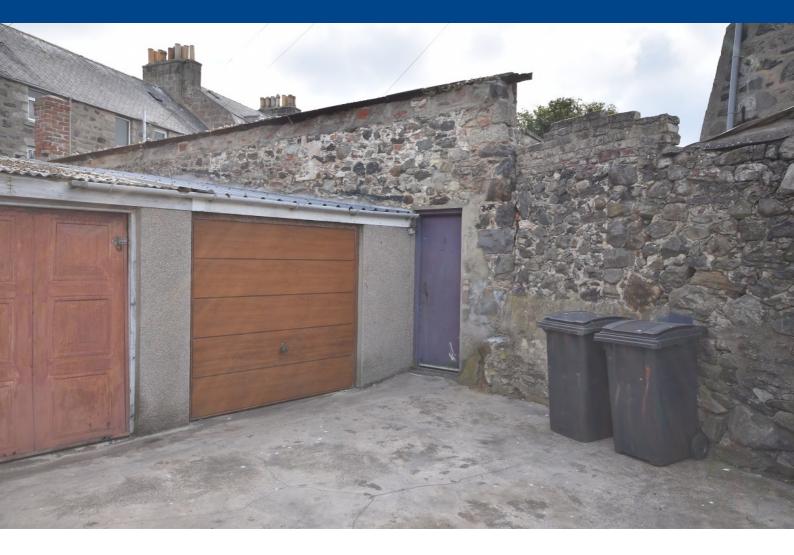

The extension to the rear and garage have both been re roofed.

Outside there is a parking space and garage.

Viewing is highly recommended as this property would suitable for a wide range of businesses.

ENTRY

## Measurements

Shop  $- 6.9m \times 4.5m$ Main work area  $- 16.2m \times 3.7m$ Rear storage area  $- 3.7m \times 1.4m$ WC  $- 1.6m \times 1.3m$ Garage  $- 4.7m \times 3m$ 

Whilst these particulars are believed to be correct they are not warranted and are not to form part of any contract of sale