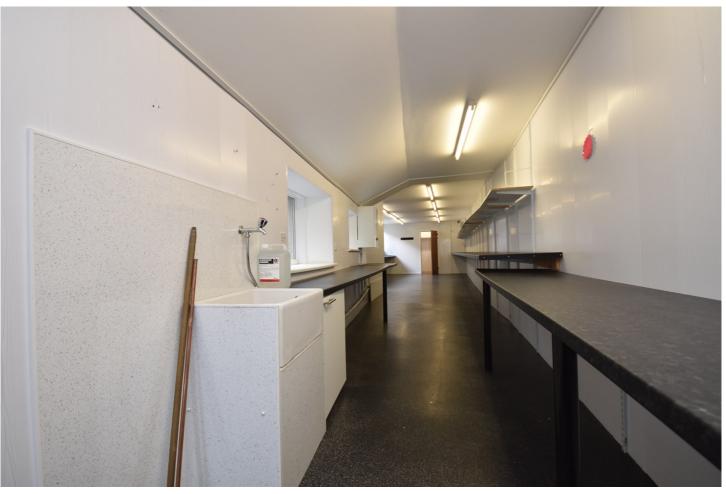

SHOP

SHOP AREA ALTERNATIVE VIEW

SHOP AREA ALTERNATIVE VIEW

MAIN WORK AREA TO THE REAR

MAIN WORK AREA ALTERNATIVE VIEW

WORK AREA

WC

STORAGE AREA

Excellent opportunity to purchase a well-maintained shop close to the town centre.

Inside this shop there is plenty of space for a range of uses, to the rear there is a large working area with work tops on either side, a staff toilet a rear entrance and storage area.