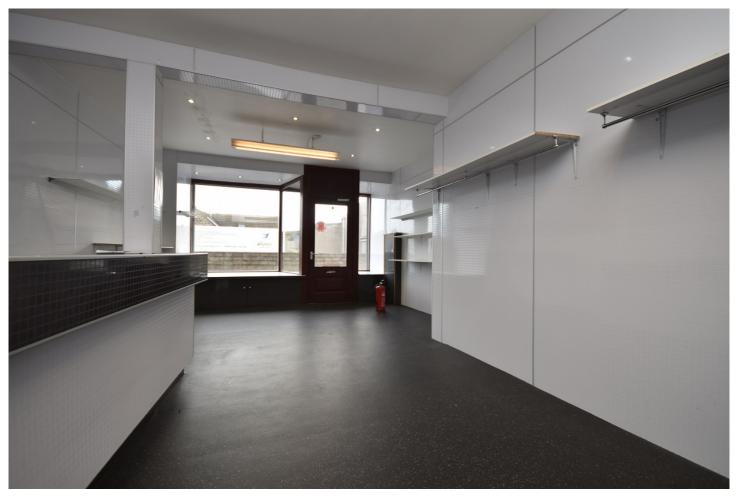

SHOP

SHOP AREA ALTERNATIVE VIEW

SHOP AREA ALTERNATIVE VIEW

MAIN WORK AREA TO THE REAR

MAIN WORK AREA ALTERNATIVE VIEW

WORK AREA

WC

STORAGE AREA

Excellent opportunity to purchase a well-maintained shop close to the town centre.

Inside this shop there is plenty of space for a range of uses, to the rear there is a large working area with work tops on either side, a staff toilet a rear entrance and storage area.