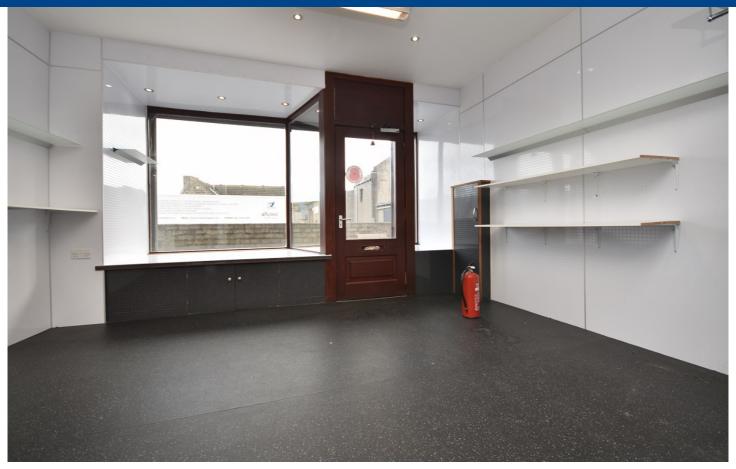

SHOP

SHOP AREA ALTERNATIVE VIEW

SHOP AREA ALTERNATIVE VIEW

MAIN WORK AREA TO THE REAR

MAIN WORK AREA ALTERNATIVE VIEW

WORK AREA

WC

STORAGE AREA

Excellent opportunity to purchase a well-maintained shop close to the town centre.

Inside this shop there is plenty of space for a range of uses, to the rear there is a large working area with work tops on either side, a staff toilet a rear entrance and storage area.