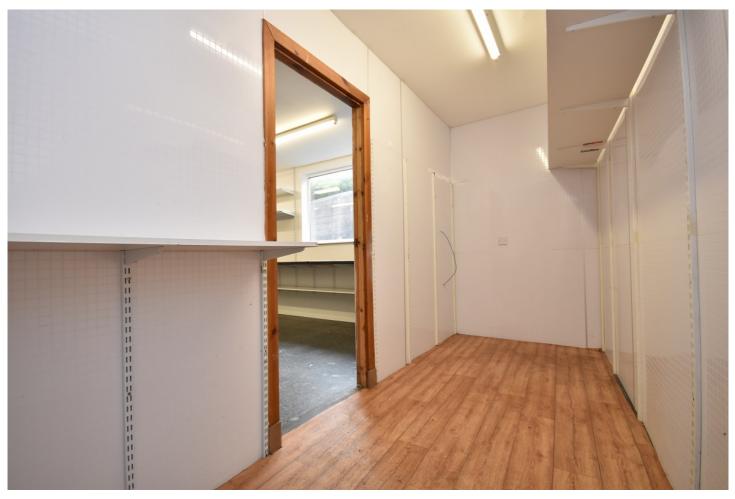

SHOP

SHOP AREA ALTERNATIVE VIEW

SHOP AREA ALTERNATIVE VIEW

MAIN WORK AREA TO THE REAR

MAIN WORK AREA ALTERNATIVE VIEW

WORK AREA

WC

STORAGE AREA

Excellent opportunity to purchase a well-maintained shop close to the town centre.

Inside this shop there is plenty of space for a range of uses, to the rear there is a large working area with work tops on either side, a staff toilet a rear entrance and storage area.

## Measurements

Shop  $- 6.9m \times 4.5m$ Main work area  $- 16.2m \times 3.7m$ Rear storage area  $- 3.7m \times 1.4m$ WC  $- 1.6m \times 1.3m$ Garage  $- 4.7m \times 3m$ 

Whilst these particulars are believed to be correct they are not warranted and are not to form part of any contract of sale