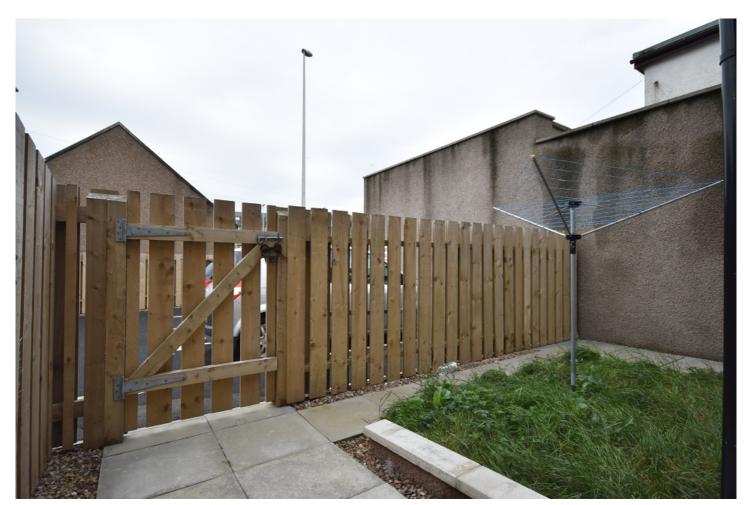

BEDROOM 2 ALTERNATIVE VIEW

BEDROOM 3

BEDROOM 3 ALTERNATIVE VIEW

REAR

The property benefits from gas central heating and double glazing throughout.

Accommodation comprises of living room, kitchen, downstairs shower room, upstairs bathroom and 3 bedrooms.

Outside there is a fully enclosed garden to the front of the property and a private access lane around the side with secure gate leading to North Street. There is also an allocated parking space in the private residential car park and three spaces between all the properties in the development for visitors.