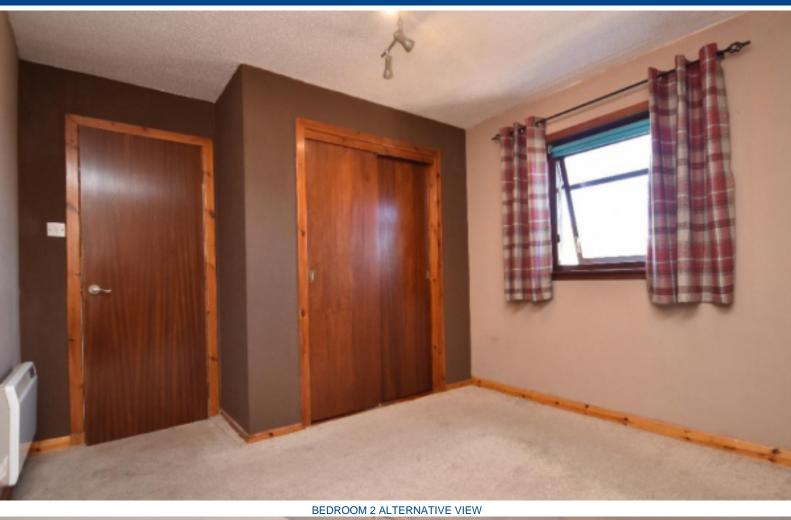

Accommodation comprises of, entrance vestibule, large living room, kitchen, rear vestibule, storage cupboard under the stairs, shower room upstairs, two double bedrooms with built in wardrobes and a third bedroom with sea views. Planning consent, building warrants and completion certificate can be provided.

# **MEASUREMENTS**

Entrance vestibule - 1.8m x 1.2m

Living room - 4.6m x 4m

Kitchen - 4.6m x 2.7m

Rear vestibule - 1.5m x 1.1m

Shower room - 1.9m x 1.8m

Bedroom 1 - 3.5m x 3m

Bedroom 2 - 3.5m x 3.1m