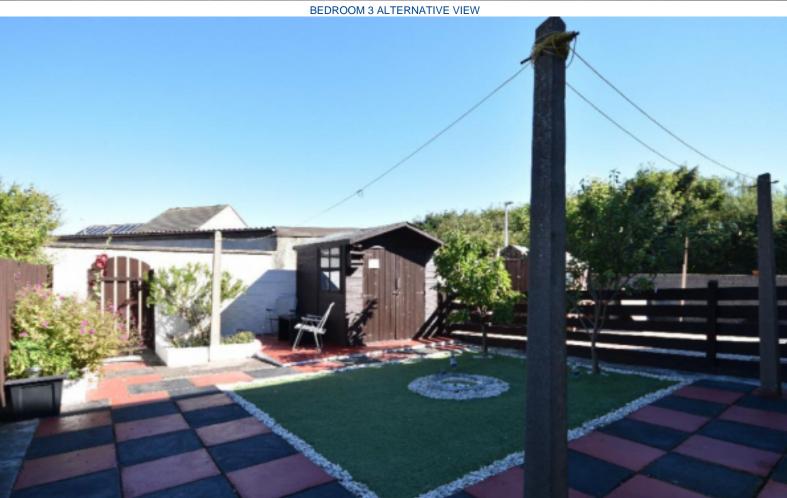

Outside there is private parking for two cars to the front and a fully enclosed garden to the rear. The garden is low maintenance, it has a shed, two graft fruit trees (Pears & Cherries) and a herb garden.