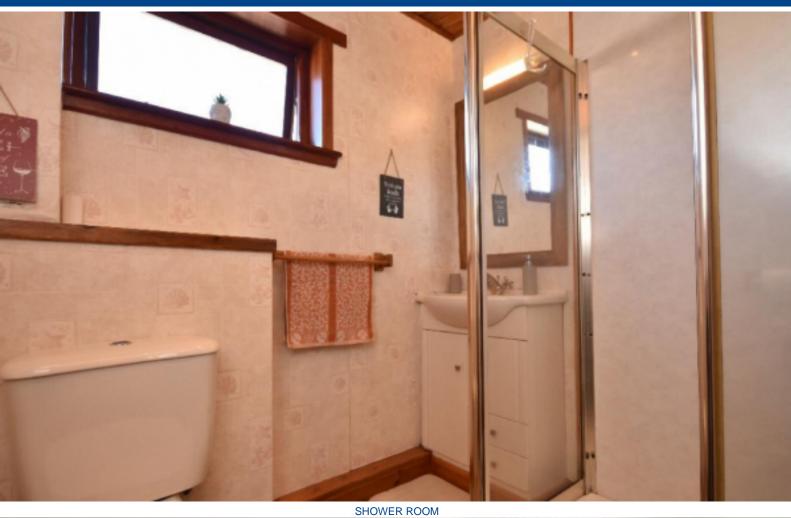

Accommodation comprises of, entrance vestibule, large living room, kitchen, rear vestibule, storage cupboard under the stairs, shower room upstairs, two double bedrooms with built in wardrobes and a third bedroom with sea views. Planning consent, building warrants and completion certificate can be provided.

# **MEASUREMENTS**

Entrance vestibule - 1.8m x 1.2m

Living room - 4.6m x 4m

Kitchen - 4.6m x 2.7m

Rear vestibule - 1.5m x 1.1m

Shower room - 1.9m x 1.8m

Bedroom 1 - 3.5m x 3m

Bedroom 2 - 3.5m x 3.1m