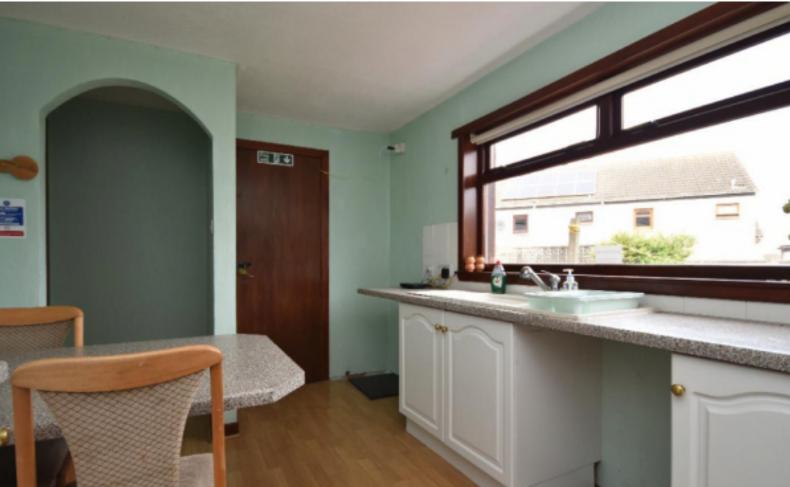

Accommodation comprises of, entrance vestibule, large living room, kitchen, rear vestibule, storage cupboard under the stairs, shower room upstairs, two double bedrooms with built in wardrobes and a third bedroom with sea views. Planning consent, building warrants and completion certificate can be provided.

# **MEASUREMENTS**

Entrance vestibule - 1.8m x 1.2m

Living room - 4.6m x 4m

Kitchen - 4.6m x 2.7m

Rear vestibule - 1.5m x 1.1m

Shower room - 1.9m x 1.8m

Bedroom 1 - 3.5m x 3m

Bedroom 2 - 3.5m x 3.1m