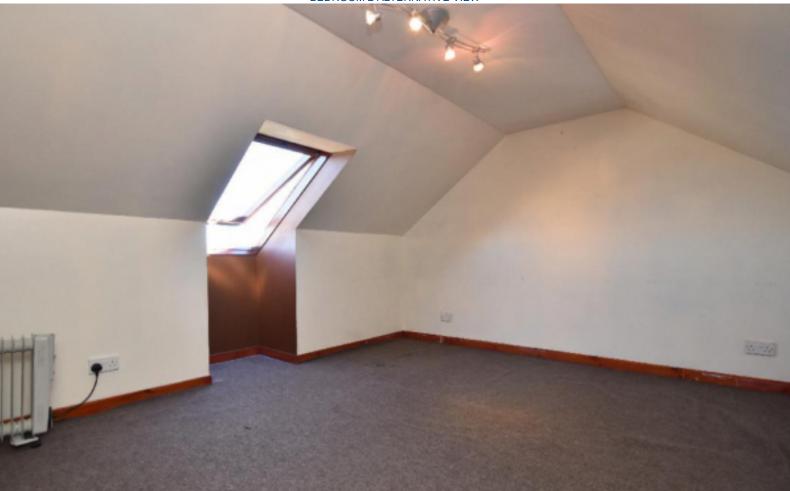

Accommodation comprises of, entrance vestibule, large living room, kitchen, rear vestibule, storage cupboard under the stairs, shower room upstairs, two double bedrooms with built in wardrobes and a third bedroom with sea views. Planning consent, building warrants and completion certificate can be provided.

Bedroom 3 - 4.6m x 3.4m