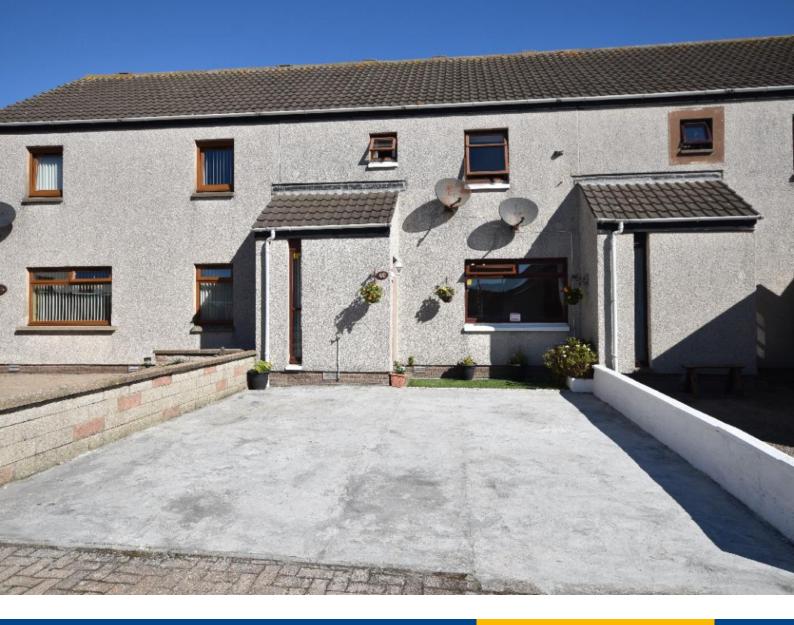

# 69 SCALLOWAY PARK, FRASERBURGH, **ABERDEENSHIRE, AB43 9FB**

**Offers Over** £124,000

- MID-TERRACED HOUSE
- 3 BEDROOMS
- ELECTRIC HEATING
- OFF ROAD PARKING

- ENCLOSED REAR GARDEN
- HR VALUATION £125,000
- EPC RATING D
- COUNCIL TAX BAND B

#### **BELOW HOME REPORT VALUATION**

69 Scalloway Park is a mid-terraced house located in a well established area of town close to all local amenities.

The property benefits from electric heating and full double glazing.

Outside there is private parking for two cars to the front and a fully enclosed garden to the rear. The garden is low maintenance, it has a shed, two graft fruit trees (Pears & Cherries) and a herb garden.