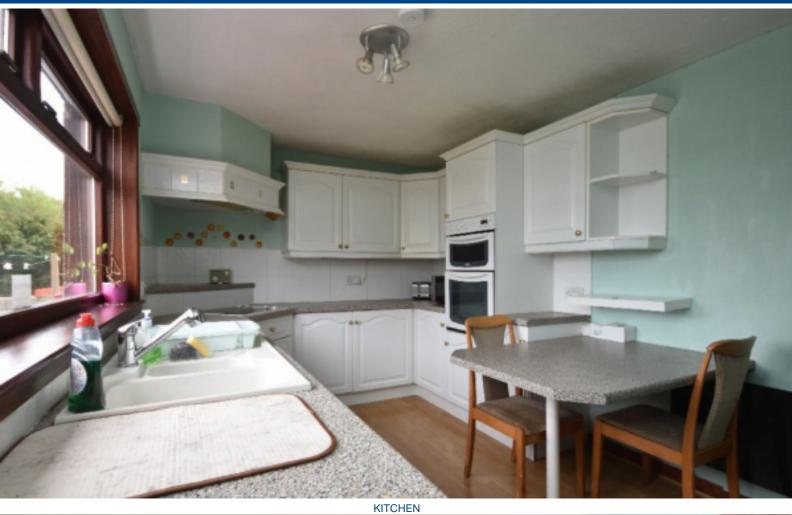

Accommodation comprises of, entrance vestibule, large living room, kitchen, rear vestibule, storage cupboard under the stairs, shower room upstairs, two double bedrooms with built in wardrobes and a third bedroom with sea views. Planning consent, building warrants and completion certificate can be provided.

# **MEASUREMENTS**

Entrance vestibule - 1.8m x 1.2m

Living room - 4.6m x 4m

Kitchen - 4.6m x 2.7m

Rear vestibule - 1.5m x 1.1m

Shower room - 1.9m x 1.8m

Bedroom 1 - 3.5m x 3m

Bedroom 2 - 3.5m x 3.1m