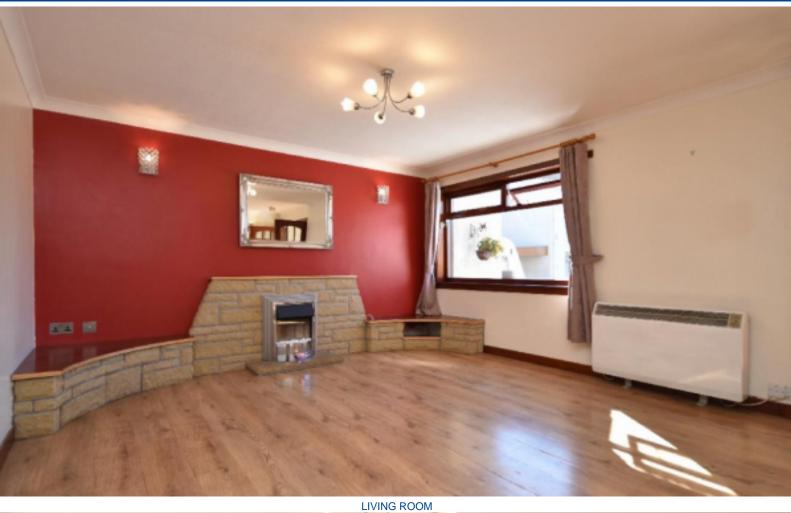

Accommodation comprises of, entrance vestibule, large living room, kitchen, rear vestibule, storage cupboard under the stairs, shower room upstairs, two double bedrooms with built in wardrobes and a third bedroom with sea views. Planning consent, building warrants and completion certificate can be provided.

# **MEASUREMENTS**

Entrance vestibule - 1.8m x 1.2m

Living room - 4.6m x 4m

Kitchen - 4.6m x 2.7m

Rear vestibule - 1.5m x 1.1m

Shower room - 1.9m x 1.8m

Bedroom 1 - 3.5m x 3m

Bedroom 2 - 3.5m x 3.1m