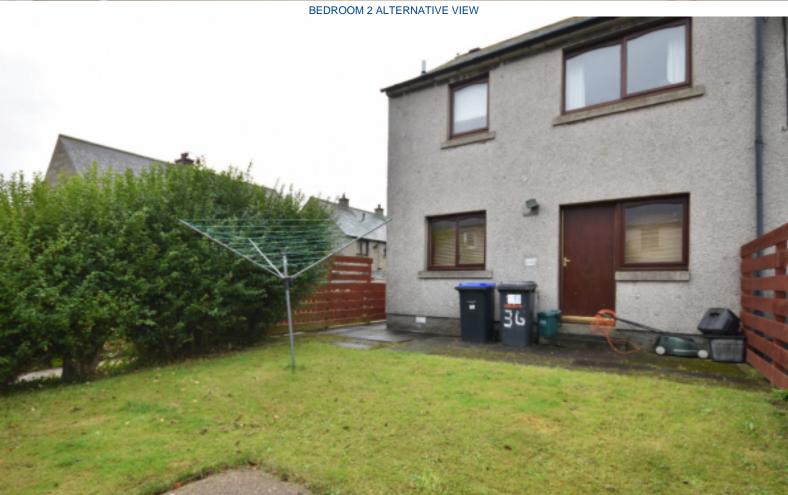

Outside there is on street parking within the cul-de-sac, a small front garden and a garden to the rear.