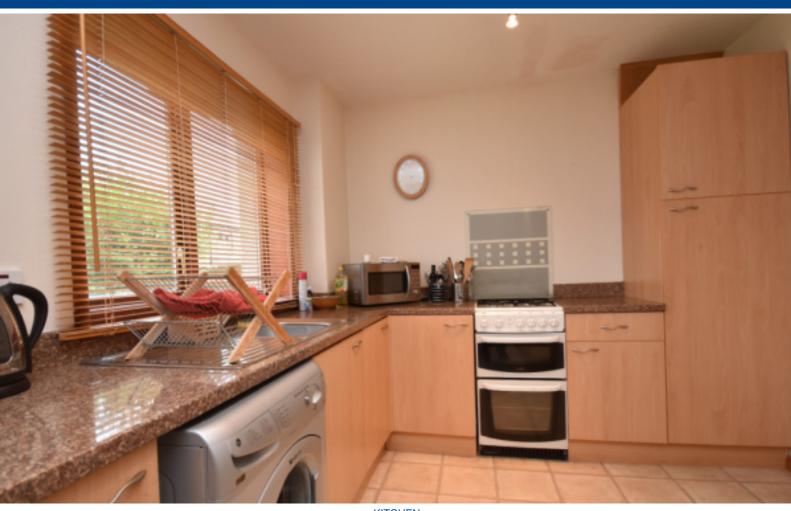

The property benefits from gas central heating and full double glazing.

Accommodation comprises of an entrance hallway, living room, kitchen with dining area, upstairs shower room, and 2 double bedrooms with built in wardrobes.

## **MEASUREMENTS**

Living room - 3.9m x 3.6m

Kitchen - 5.7m x 2.7m

Shower room - 1.9m x 1.6m

Bedroom 1 - 4.6m x 2.6m

Bedroom 2 - 3.5m x 2.8m