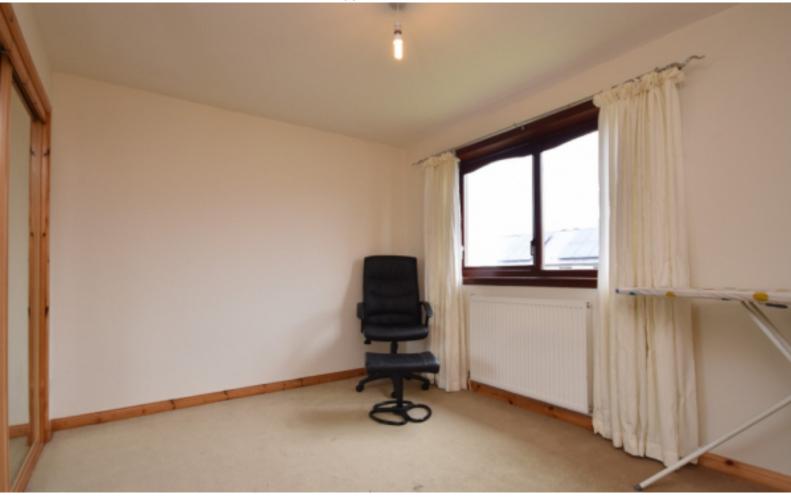

The property benefits from gas central heating and full double glazing.

Accommodation comprises of an entrance hallway, living room, kitchen with dining area, upstairs shower room, and 2 double bedrooms with built in wardrobes.

## **MEASUREMENTS**

Living room - 3.9m x 3.6m

Kitchen - 5.7m x 2.7m

Shower room - 1.9m x 1.6m

Bedroom 1 - 4.6m x 2.6m

Bedroom 2 - 3.5m x 2.8m