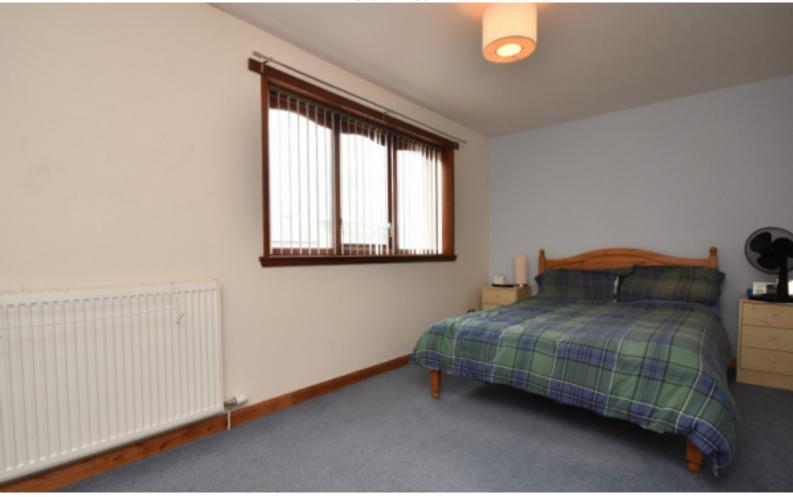

The property benefits from gas central heating and full double glazing.

Accommodation comprises of an entrance hallway, living room, kitchen with dining area, upstairs shower room, and 2 double bedrooms with built in wardrobes.

## **MEASUREMENTS**

Living room - 3.9m x 3.6m

Kitchen - 5.7m x 2.7m

Shower room - 1.9m x 1.6m

Bedroom 1 - 4.6m x 2.6m

Bedroom 2 - 3.5m x 2.8m