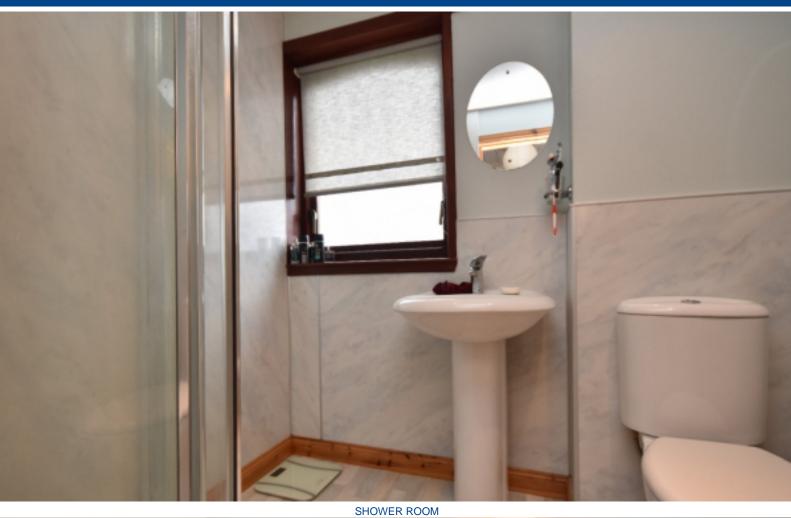

The property benefits from gas central heating and full double glazing.

Accommodation comprises of an entrance hallway, living room, kitchen with dining area, upstairs shower room, and 2 double bedrooms with built in wardrobes.

## **MEASUREMENTS**

Living room - 3.9m x 3.6m

Kitchen - 5.7m x 2.7m

Shower room - 1.9m x 1.6m

Bedroom 1 - 4.6m x 2.6m

Bedroom 2 - 3.5m x 2.8m