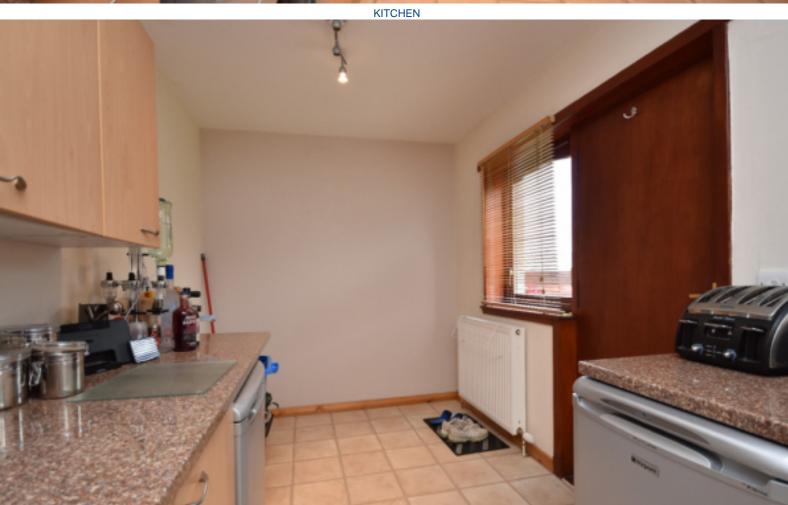

The property benefits from gas central heating and full double glazing.

Accommodation comprises of an entrance hallway, living room, kitchen with dining area, upstairs shower room, and 2 double bedrooms with built in wardrobes.

## **MEASUREMENTS**

Living room - 3.9m x 3.6m

Kitchen - 5.7m x 2.7m

Shower room - 1.9m x 1.6m

Bedroom 1 - 4.6m x 2.6m

Bedroom 2 - 3.5m x 2.8m