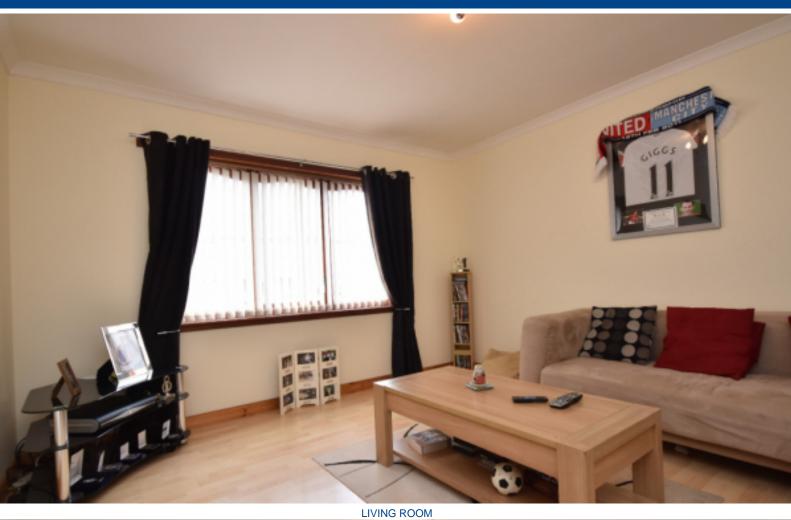

The property benefits from gas central heating and full double glazing.

Accommodation comprises of an entrance hallway, living room, kitchen with dining area, upstairs shower room, and 2 double bedrooms with built in wardrobes.

## **MEASUREMENTS**

Living room - 3.9m x 3.6m

Kitchen - 5.7m x 2.7m

Shower room - 1.9m x 1.6m

Bedroom 1 - 4.6m x 2.6m

Bedroom 2 - 3.5m x 2.8m