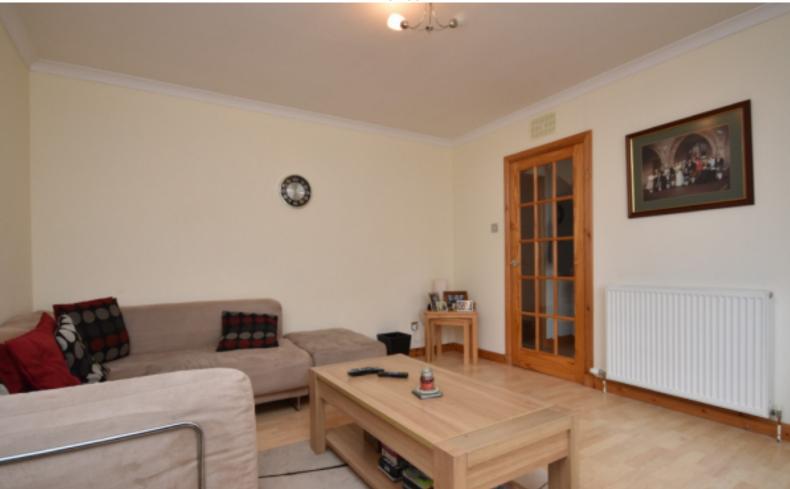

The property benefits from gas central heating and full double glazing.

Accommodation comprises of an entrance hallway, living room, kitchen with dining area, upstairs shower room, and 2 double bedrooms with built in wardrobes.

## **MEASUREMENTS**

Living room - 3.9m x 3.6m

Kitchen - 5.7m x 2.7m

Shower room - 1.9m x 1.6m

Bedroom 1 - 4.6m x 2.6m

Bedroom 2 - 3.5m x 2.8m