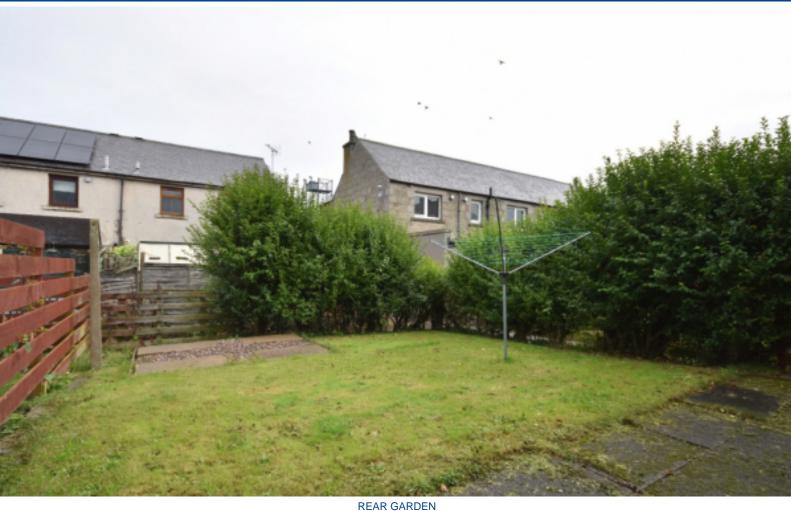

Outside there is on street parking within the cul-de-sac, a small front garden and a garden to the rear.