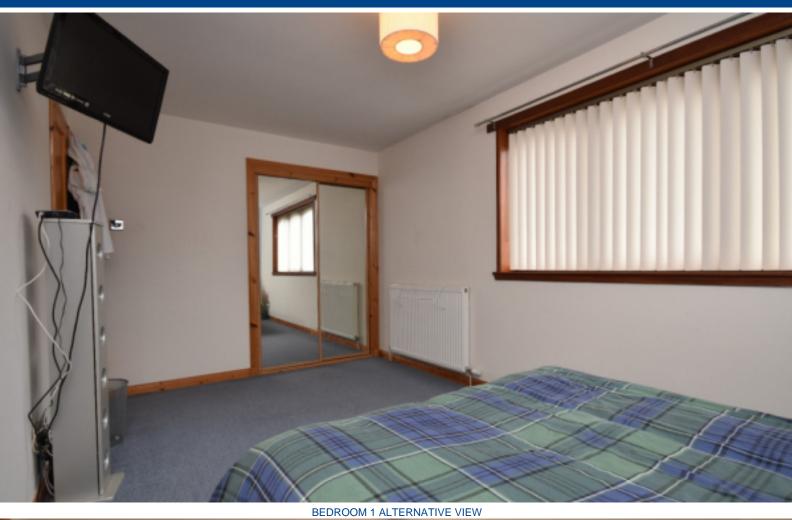

The property benefits from gas central heating and full double glazing.

Accommodation comprises of an entrance hallway, living room, kitchen with dining area, upstairs shower room, and 2 double bedrooms with built in wardrobes.

## **MEASUREMENTS**

Living room - 3.9m x 3.6m

Kitchen - 5.7m x 2.7m

Shower room - 1.9m x 1.6m

Bedroom 1 - 4.6m x 2.6m

Bedroom 2 - 3.5m x 2.8m